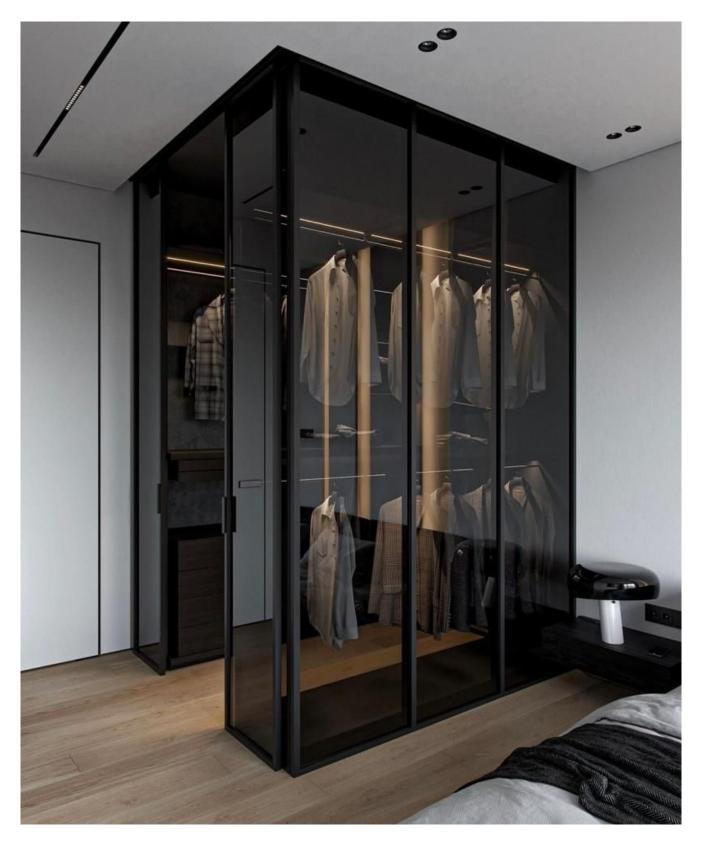

# CE certified 5mm dark glass wardrobe doors smoked glass sliding wardrobe doors

Wardrobes are an important interior element in bedrooms. The recent trend is that people are more interested in glass wardrobe. The popular type of glass wardrobe is dark glass wardrobe or smoked glass sliding doors wardrobe. Tinted glass sliding wardrobe doors are the most elegant way to design glass wardrobe.

## What is smoked glass wardrobe?

Smoked glass is also called dark grey glass or euro grey glass, a type of tinted glass.

The outer of the wardrobe consists of 5mm thick smoked glass, but it will not completely hide the contents of the wardrobes. It's transparent but still has slight privacy.

The wardrobe will be more modern comparing wooden wardrobe and the area of your room will look much larger.