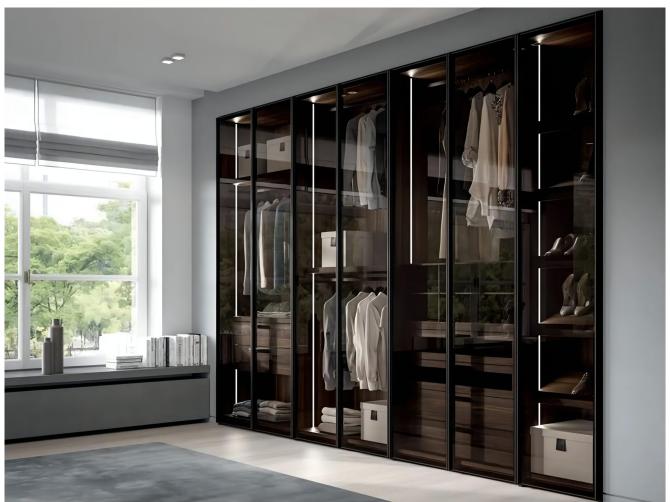

# CE certified 5mm dark glass wardrobe doors smoked glass sliding wardrobe doors

Wardrobes are an important interior element in bedrooms. The recent trend is that people are more interested in glass wardrobe. The popular type of glass wardrobe is dark glass wardrobe or smoked glass sliding doors wardrobe. Tinted glass sliding wardrobe doors are the most elegant way to design glass wardrobe.

## What is smoked glass wardrobe?

Smoked glass is also called dark grey glass or euro grey glass, a type of tinted glass.

The outer of the wardrobe consists of 5mm thick smoked glass, but it will not completely hide the contents of the wardrobes. It's transparent but still has slight privacy.

The wardrobe will be more modern comparing wooden wardrobe and the area of your room will look much larger.