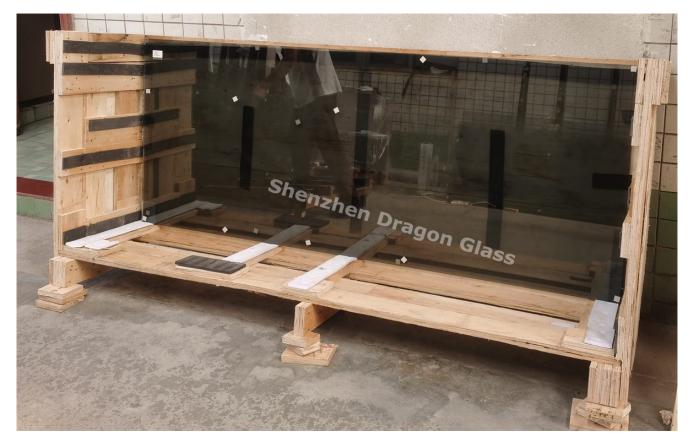

Certificate: CE / ASTM / ISO 9001

Production time: within 7 days

Packing: strong exporting wooden cases

### **Product details**

Finished smoked glass

Finished product visual inspection

Finished product visual inspection

Packed into wooden cases