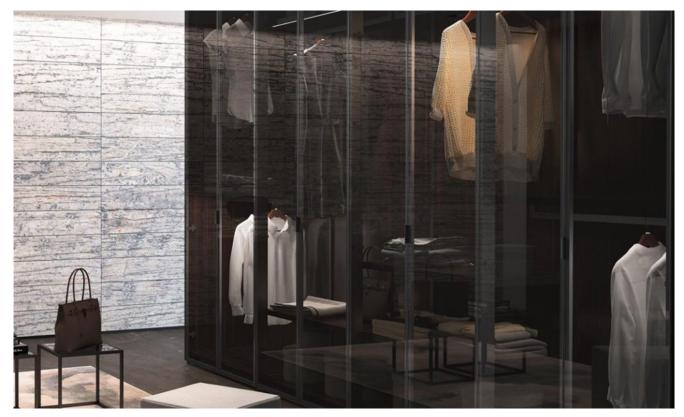

# CE certified 5mm dark glass wardrobe doors smoked glass sliding wardrobe doors

Wardrobes are an important interior element in bedrooms. The recent trend is that people are more interested in glass wardrobe. The popular type of glass wardrobe is dark glass wardrobe or smoked glass sliding doors wardrobe. Tinted glass sliding wardrobe doors are the most elegant way to design glass wardrobe.

## What is smoked glass wardrobe?

Smoked glass is also called dark grey glass or euro grey glass, a type of tinted glass.

The outer of the wardrobe consists of 5mm thick smoked glass, but it will not completely hide the contents of the wardrobes. It's transparent but still has slight privacy.

The wardrobe will be more modern comparing wooden wardrobe and the area of your room will look much larger.