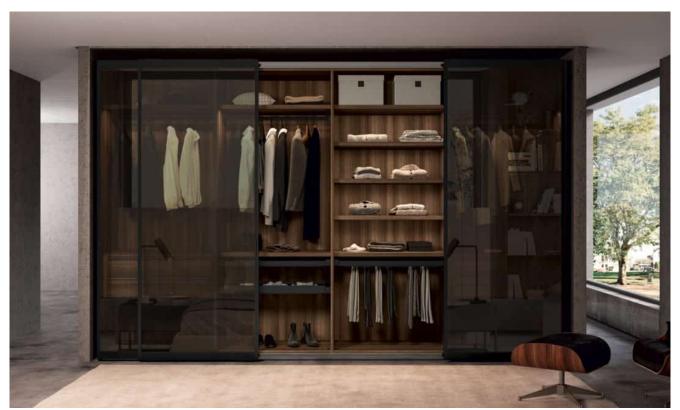

## What is smoked glass wardrobe?

Smoked glass is also called dark grey glass or euro grey glass, a type of tinted glass.

The outer of the wardrobe consists of 5mm thick smoked glass, but it will not completely hide the contents of the wardrobes. It's transparent but still has slight privacy.

The wardrobe will be more modern comparing wooden wardrobe and the area of your room will look much larger.

- through the glass, helping to provide more brightness to the room when lighting system is in the wardrobe.
- Different tinted glass available: We have various of tinted glass for your reference. It is possible for you to design your own glass wardrobes with different glass colors, light grey glass, bronze glass, light blue, etc.