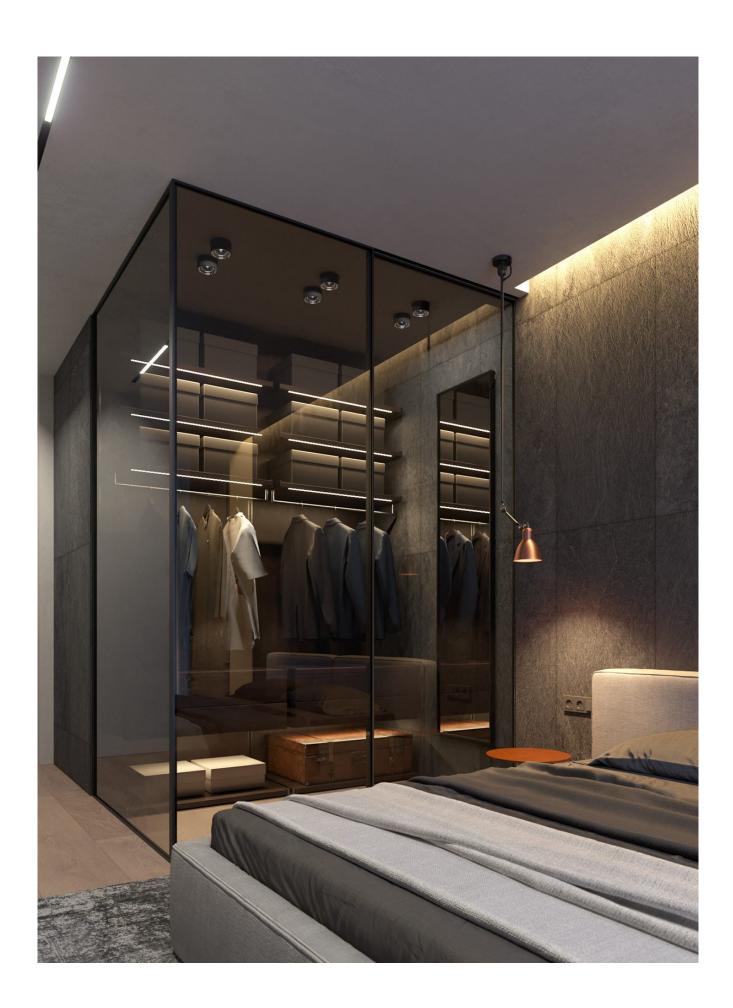

## What is smoked glass wardrobe?

Smoked glass is also called dark grey glass or euro grey glass, a type of tinted glass.

The outer of the wardrobe consists of 5mm thick smoked glass, but it will not completely hide the contents of the wardrobes. It's transparent but still has slight privacy.

The wardrobe will be more modern comparing wooden wardrobe and the area of your room will look much larger.

- through the glass, helping to provide more brightness to the room when lighting system is in the wardrobe.
- Different tinted glass available: We have various of tinted glass for your reference. It is possible for you to design your own glass wardrobes with different glass colors, light grey glass, bronze glass, light blue, etc.