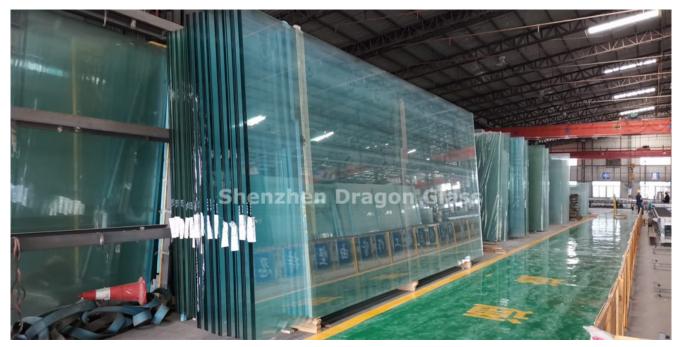

# CE certified 12mm 15mm 19mm jumbo size glass supplier ultra clear jumbo glass for glass shopfronts jumbo glass factory in China



Jumbo size glass is very common around us, such as storefront glass and facades in shopping centers or shopping centers. Jumbo glass allows architects to design stunningly aesthetic buildings. Jumbo glass size redefines architectural design concepts, breaking the boundaries of indoor and outdoor connections, bringing interiors with more natural light, and giving first impressions with their stunning appearance, suitable for residential and commercial application.

### What is jumbo size glass?

Standard glass size is  $96\% \times 130\%$ , full-size glass is  $100\% \times 144\%$ . Jumbo glass normally has a width of 130% and height of

204", which requires giant and advanced production equipment. The maximum length that **Shenzhen Dragon Glass** can manufacture is 12000mm, the maximum w