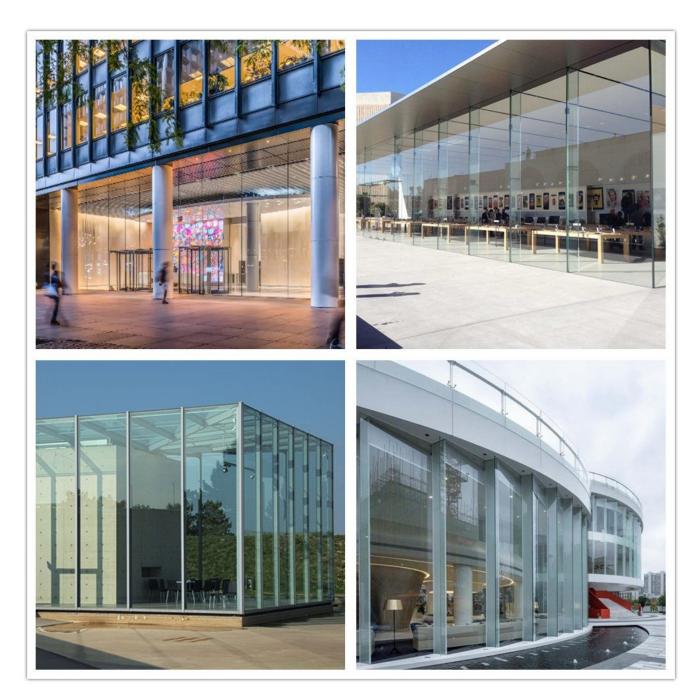

# CE certified 12mm 15mm 19mm jumbo size glass supplier ultra clear jumbo glass for glass shopfronts jumbo glass factory in China

Jumbo size glass is very common around us, such as storefront glass and facades in shopping centers or shopping centers. Jumbo glass allows architects to design stunningly aesthetic buildings. Jumbo glass size redefines architectural design concepts, breaking the boundaries of indoor and outdoor connections, bringing interiors with more natural light, and giving first impressions with their stunning appearance, suitable for residential and commercial application.

### **Features**

- Modern: Glass has become an ideal material for buildings because of its numerous benefits and breathtaking aesthetics. So all-glass facades and curtain walls are increasingly shaping modern city skylines.
- **Safety:** Jumbo-size glass shopfronts are normally with heat treatment, fully tempered, heat soak tested, or laminated, those processes make the oversized glass with very high impact resistance lower breakage rate, and increase safety significantly.
- More natural lighting: Jumbo size <u>IGU</u> windows allow more natural sunlight into your rooms, meanwhile, block solar heat and UV rays, also reduce surrounding noise at the