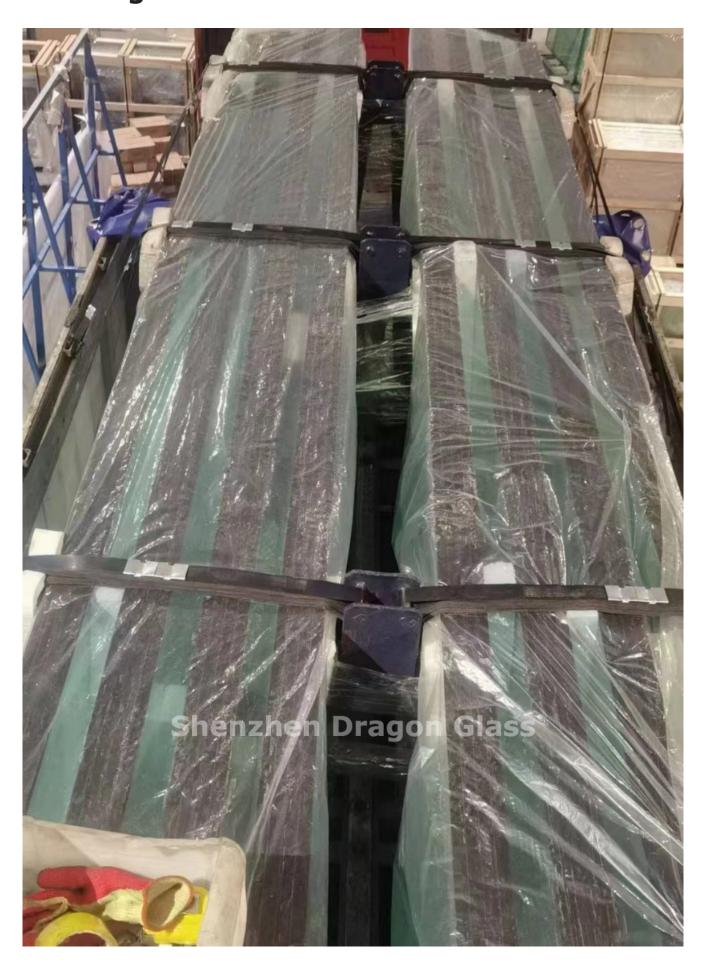

oms, meanwhile, block solar heat and UV rays, also reduce surrounding noise at the

## **Production line**







### **Specifications**

Product name: ultra clear jumbo glass, extra clear jumbo size

glass

Type of glass: monolithic glass, insulated glass, laminated

glass, ceramic frit glass, coated glass

Heat Treatment: heat strengthened (HS), fully tempered (FT),

and heat soaked test (HST)

Interlayers: 1.52mm, 2.28mm, 3.04mm PVB interlayer, 1.52mm,

2.28mm SGP interlayer

Edgework: flat polish, flat ground, seamed

**Glass thickness:** 12mm, 15mm, 19mm, 6+6mm, 8+8mm, 10+10mm

**Maximum size:** 3300\*12000mm

**Shape:** flat glass, curved glass

Certificates: CE/ASTM/IS09001

Packing: strong exporting wooden cases, flexible steel

stillage

Production time: 20-30days

# **Packing**









**Applications** 



<u>Shenzhen Dragon Glass</u> is a jumbo glass factory in China, manufacturing different types of specifications oversized glass for glass facades, glass curtain walls, glass storefronts, and oversize double glazed units to meet your various requirements. Contact us today for the best offer!