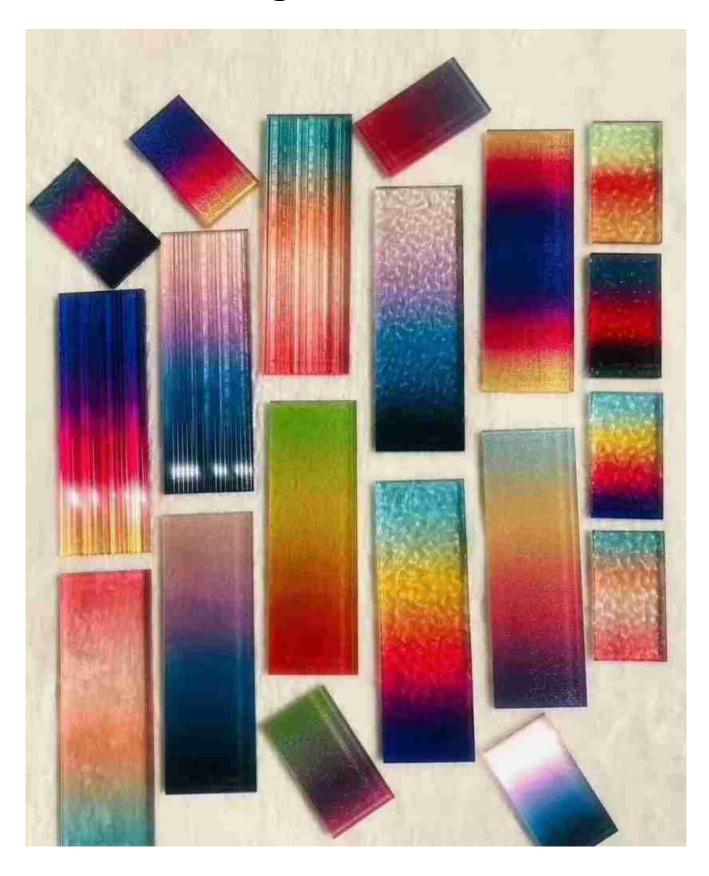

#### Decorative glass types:

- 1. Fluted glass (reeded glass or ribbed glass);
- 2. Color laminated glass;
- 3. Ceramic frit glass;
- 4. Digital printing glass;
- 5. Frosted glass;
- 6. Mirrors;
  - Price: 0.99~89.9 USD/ SQM .
  - Lead time: 15~20 days.
  - Packing: Strong wood crates.

# Shenzhen Dragon Glass Decorative Glass Properties

- Single glass thickness: 4mm~15mm;
- Max size: 2600\*7500mm;
- Glass color: clear, ultra clear, grey, bronze, blue, green, etc;
- Glass type: <u>Fluted glass</u>; patterned glass; <u>frosted glass</u>; stained glass; decorative mirrors, <u>digital printed glass</u>, <u>ceramic frit glass</u>, etc;
- Process: Cutting, toughening, acid etching, sandblasting, laminating, insulating, heat soaked testing, etc;