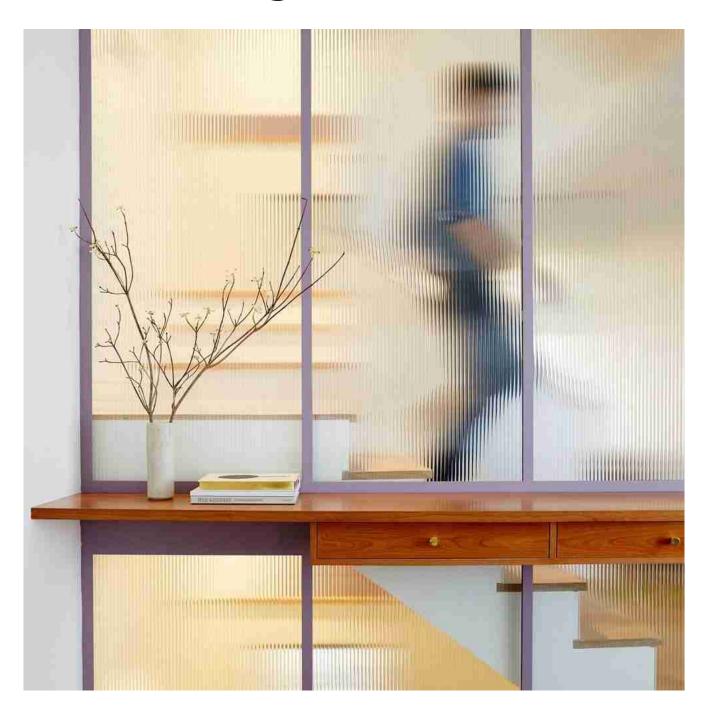

#### **About Decoration Glass**

<u>Shenzhen Dragon Glass</u> **Decorative Glass** enables you to add style and elegance to your home or office incorporating a range of options such as: patterned glass, stained glass, fluted glass, bevel mirror to create a distinctive look.

# Shenzhen Dragon Glass Decorative Glass Properties

- Single glass thickness: 4mm~15mm;
- Max size: 2600\*7500mm;
- Glass color: clear, ultra clear, grey, bronze, blue, green, etc;
- Glass type: <u>Fluted glass</u>; patterned glass; <u>frosted glass</u>; stained glass; decorative mirrors, <u>digital printed glass</u>, <u>ceramic frit glass</u>, etc;
- Process: Cutting, toughening, acid etching, sandblasting, laminating, insulating, heat soaked testing, etc;