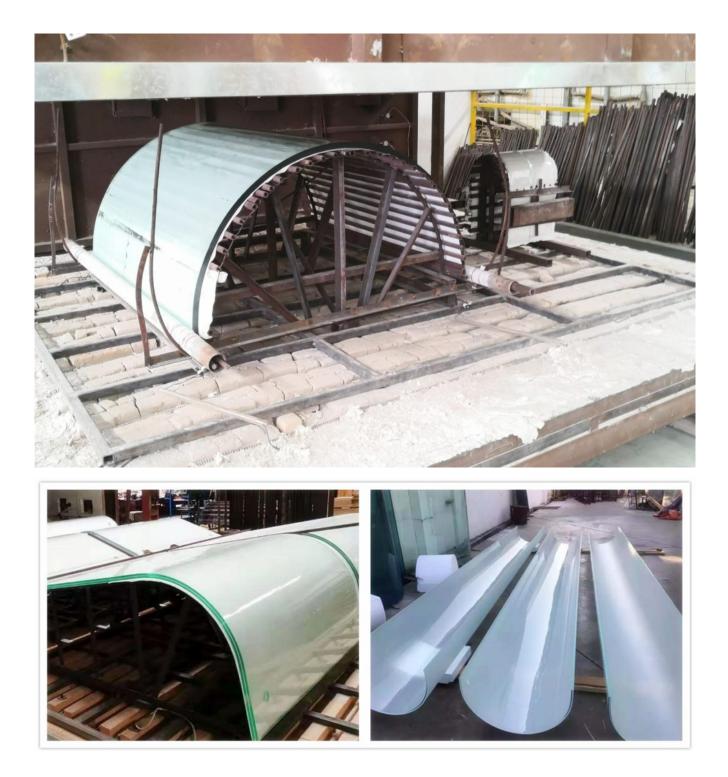

**Cold bending glass** is also called curved tempered glass, or curved toughened glass. It is processed in a tempering oven. After the desired shape is achieved in the curved mould in the tempering line. It will be cooled down rapidly to the room temperature with the strong windjet. Cold bending glass(curved toughened glass) has 5 times higher strength than normal annealed glass.

## Shenzhen Dragon Glass curved glass properties

- Single glass thickness: 4mm~19mm.
- Min Radius: 900mm for curved tempering process, 200mm for hot bending process.
- Max size: 2600\*7000mm.
- Glass color: clear, ultra clear, grey, bronze, blue, green, etc.
- Curved glass types: Curved tempered glass, curved laminated glass, curved insulated glass, curved low e insulated glass, curved ceramic frit glass, curved fluted glass, curved pdlc glass, etc.
- Additional process: ceramic frit; coated; frosted; acid etched; etc
- Transmittance: 8~85%.
- Shape: curved.
- Capacity: 2500SQM/DAY.
- Certification: CE & ASTM.