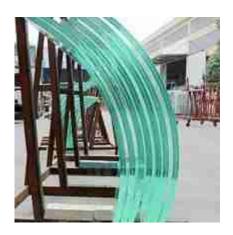

#### What is curved glass?

Curved glass is also referred as bending glass, is glass that has been heated past its softening point and formed into a curved shape.

Generally speaking, there are two types of curved glass – **hot bending glass** & **cold bending glass**.

Hot bending glass is annealed gravity bending. The glass panel is placed on or into a mould and heated up to glass softening temperature and then slowly cooled down after the exact shape is finished shaping. This method allows you to achieve many different shapes. But it is time consuming and production cost is high.

**Cold bending glass** is also called curved tempered glass, or curved toughened glass. It is processed in a tempering oven. After the desired shape is achieved in the curved mould in the tempering line. It will be cooled down rapidly to the room temperature with the strong windjet. Cold bending glass(curved toughened glass) has 5 times higher strength than normal annealed glass.