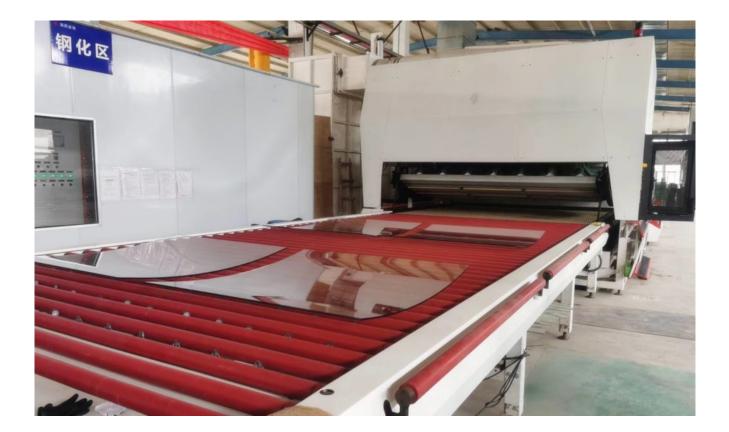

**Cold bending glass** is also called curved tempered glass, or curved toughened glass. It is processed in a tempering oven. After the desired shape is achieved in the curved mould in the tempering line. It will be cooled down rapidly to the room temperature with the strong windjet. Cold bending glass(curved toughened glass) has 5 times higher strength than normal annealed glass.