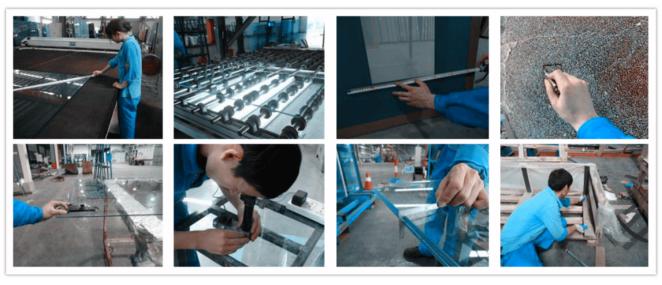

# 4, How do we produce the blue color ceramic frit glass?

With this video you can see clearly how we are doing the silkscreen printing process:

Silkscreen printing process

For the laminating process, please view our <u>laminated safety</u> <u>glass</u> products.