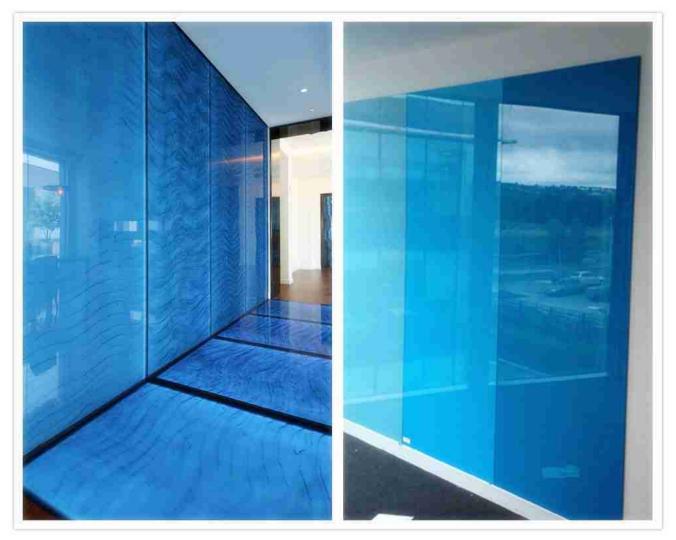

Blue color laminated glass for wall decor You can make it full-screen blue color:

Blue laminated glass doors.

You can also make it gradient design blue color:

Gradient blue design shower doors.

You can also make it darker or lighter blue glass wall:

Dark blue color VS light blue color designs. Which one do you like?