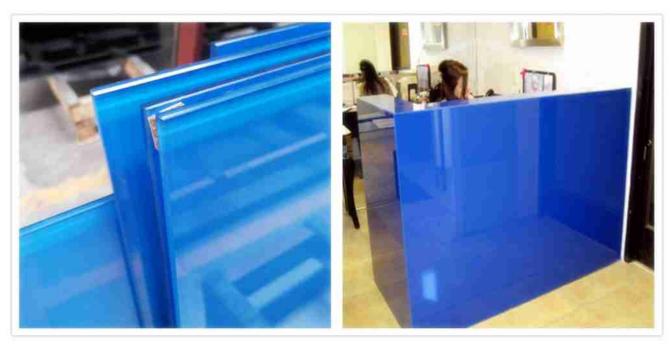

Blue glass wall panel decor

Blue color laminated glass for wall decor You can make it full-screen blue color:

Blue laminated glass doors.

You can also make it gradient design blue color:

Gradient blue design shower doors.

You can also make it darker or lighter blue glass wall: