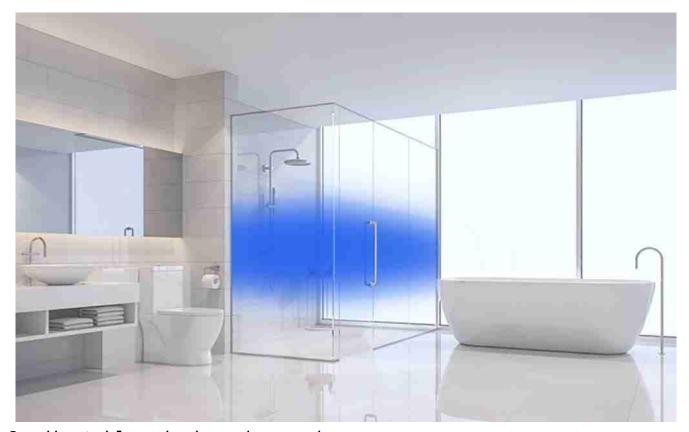

#### 5, Applications:

6mm clear tempered+1.52PVB+6mm clear tempered ceramic frit blue color glass for wall projects such as for subway walls, for glass wall partitions, for shower doors, for windows, etc.

Blue color laminated glass for wall decor You can make it full-screen blue color:

Blue laminated glass doors.

You can also make it gradient design blue color:

Gradient blue design shower doors.

You can also make it darker or lighter blue glass wall: