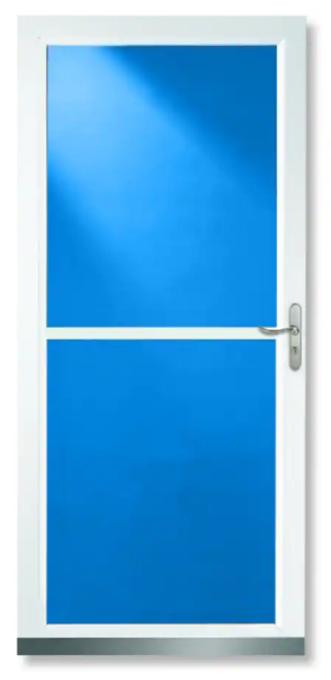

Blue color laminated glass for wall decor You can make it full-screen blue color:

Blue laminated glass doors.

You can also make it gradient design blue color:

Gradient blue design shower doors.

You can also make it darker or lighter blue glass wall: