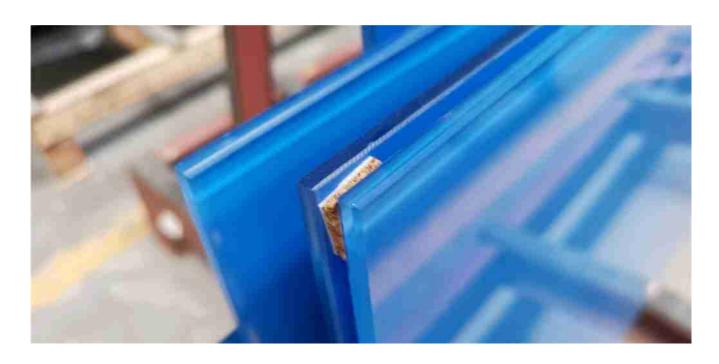

Blue color 6mm clear tempered+1.52PVB+6mm clear tempered ceramic frit glass wall panel is using one panel of 6mm clear tempered glass and the other 6mm clear tempered frit glass with blue color to form a "sandwiched" structure with 1.52PVB interlayer. The lamination is undergoing a high temperature and high pressure in an autoclave.

## 3, Shenzhen Dragon Glass laminated blue glass wall properties:

| Production name   | 6+1.52PVB+6mm blue ceramic frit laminated glass for wall panel;                                |
|-------------------|------------------------------------------------------------------------------------------------|
| Glass color       | <pre>clear, other colors such as low iron, blue, grey, green, bronze, etc are available;</pre> |
| Glass thickness   | 6+6mm, other thickness also available, such as 5+5mm, 8+8mm, etc;                              |
| Glass size        | customizable according to drawings or size list of the projects;                               |
| Interlayer        | PVB, EVA, SGP, etc;                                                                            |
| Silkscreen types  | Fullscreen, gradient designs, dots, bars, partially printed;                                   |
| Silkscreen colors | Red, orange, yellow, green, blue, purple, golden, metal colors, etc;                           |
| Applications      | Facade, walls, fencings, glass wall decor, shower doors, etc;                                  |
| Certifications    | CCC/CE/ASTM/IS09001/AS, etc;                                                                   |
| Packing           | Strong plywood crates.                                                                         |