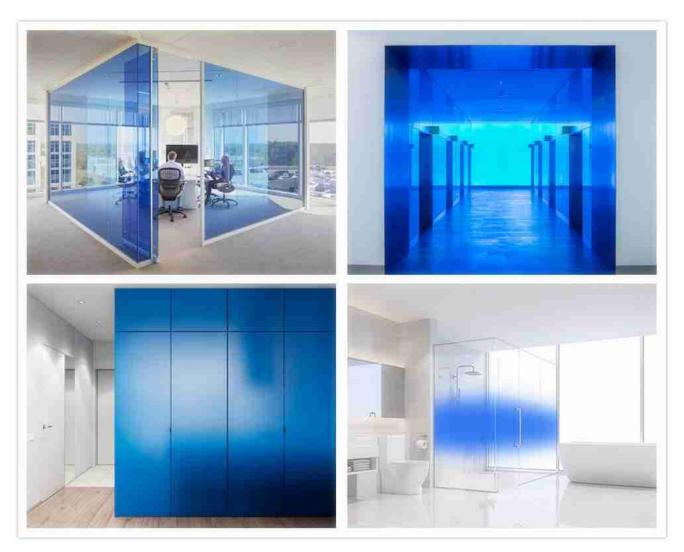

#### 5, Applications:

6mm clear tempered+1.52PVB+6mm clear tempered ceramic frit blue color glass for wall projects such as for subway walls, for glass wall partitions, for shower doors, for windows, etc.

Blue color laminated glass for wall decor You can make it full-screen blue color:

Blue laminated glass doors.

You can also make it gradient design blue color:

Gradient blue design shower doors.

You can also make it darker or lighter blue glass wall:

Dark blue color VS light blue color designs. Which one do you like?