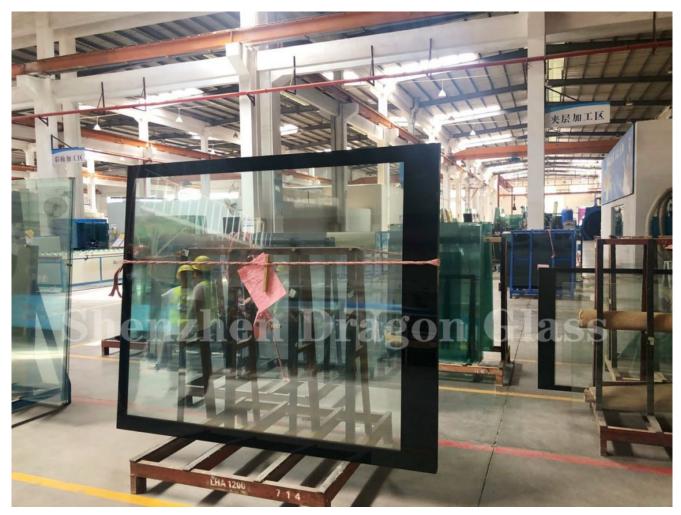

black silkscreen print on glass

black silkscreen print on glass

black silkscreen print on glass

### 8mm black silkscreen print on glass for blank billboard banner lightbox template display in subway station production details:

8mm black silkscreen print on glass is very popular in blank billboard banner lightbox template display in the subway stations. The silkscreen print process enables a unified style in the subway stations, consistent quality over long runs, and high durability for both external and internal surfaces.