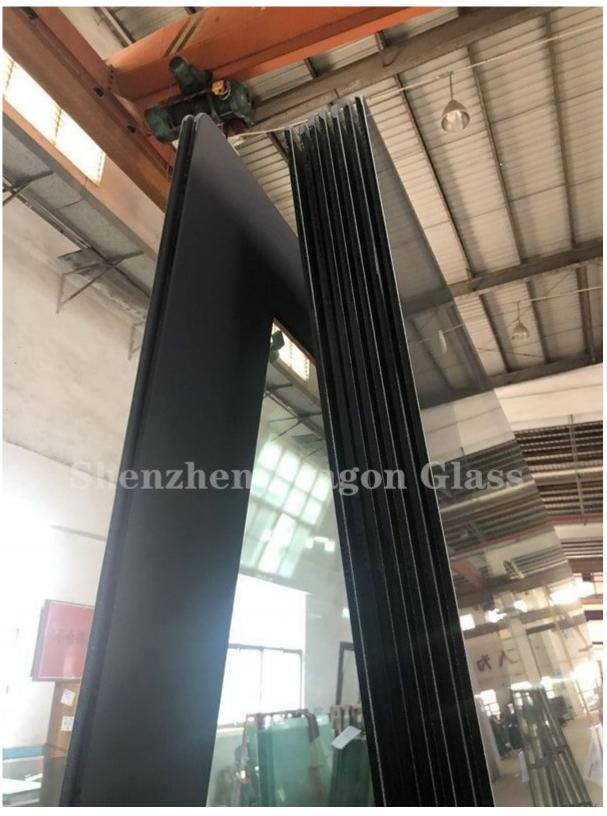

# Silkscreen print on glass Product Specifications

- Glass thickness: any combination of flat glass from 5mm to 19mm;
- Max size: 2660\*7500mm;
- Glass color: clear, ultra-clear, grey, bronze, blue, green, etc;
- Ink color: red, orange, green, blue, black, white, etc;
- Patterns: dot, bar, full screen, gradient, other
  patterns per requirement;
- Shape: flat/curved;
- Capacity: 1000 SQM/DAY;
- Quality: subject to CE/ASTM/AS/IS09001/BS/CE;
- Production time: 10~15 days.

#### Packing and delivery:

sturdy plywood crates to ensure safety during long-distance transportation

<u>Shenzhen Dragon Glass</u> is top 5 silk screen printed glass suppliers China. Contact us today and get the silkscreen print on glass product wholesale price!