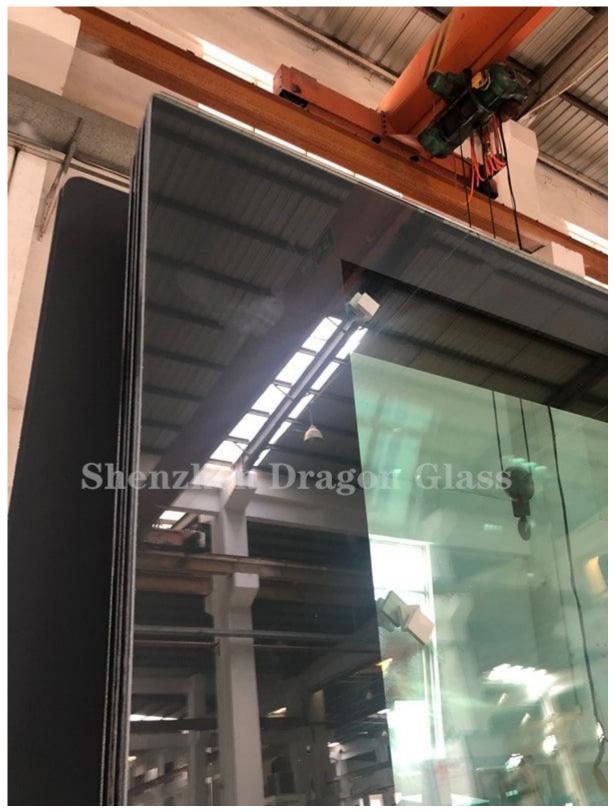

# Silkscreen print on glass Product Specifications

- Glass thickness: any combination of flat glass from 5mm to 19mm;
- Max size: 2660\*7500mm;
- Glass color: clear, ultra-clear, grey, bronze, blue, green, etc;
- Ink color: red, orange, green, blue, black, white, etc;
- Patterns: dot, bar, full screen, gradient, other
  patterns per requirement;
- Shape: flat/curved;
- Capacity: 1000 SQM/DAY;
- Quality: subject to CE/ASTM/AS/IS09001/BS/CE;
- Production time: 10~15 days.