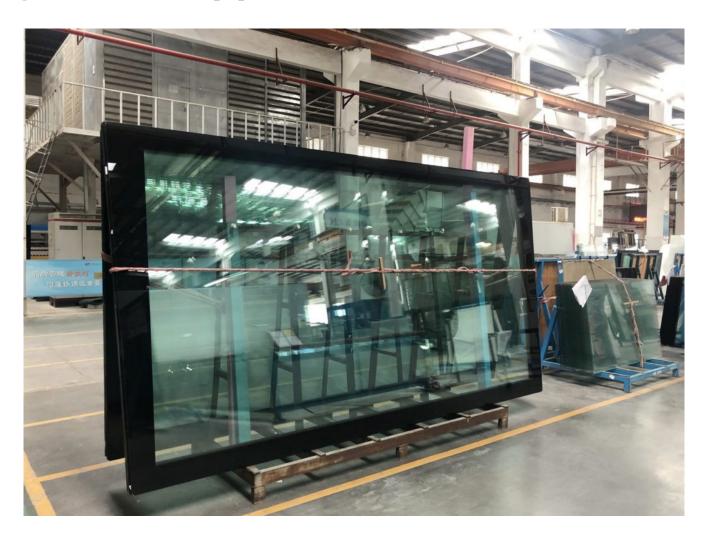

Good decorative Black silkscreen print on glass for lightbox in the subway station, 8mm screen printed glass suppliers China

### 8mm black silkscreen print on glass for blank billboard banner lightbox template display in subway station production details:

8mm black silkscreen print on glass is very popular in blank billboard banner lightbox template display in the subway stations. The silkscreen print process enables a unified style in the subway stations, consistent quality over long runs, and high durability for both external and internal surfaces.

black silkscreen print on glass

black silkscreen print on glass

black silkscreen print on glass