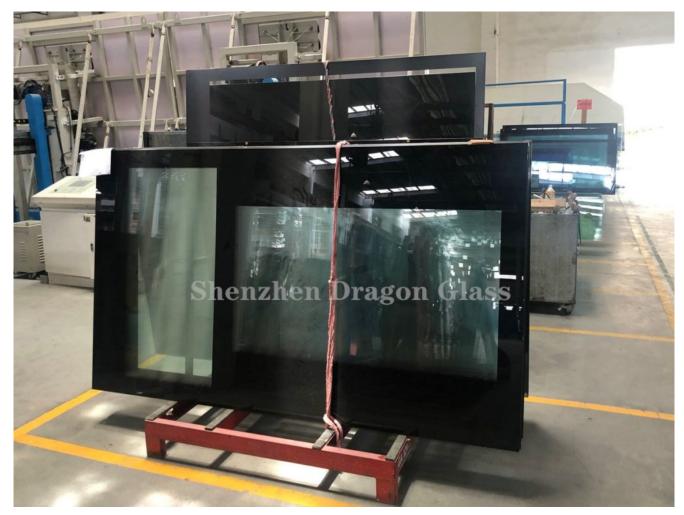

Good decorative Black silkscreen print on glass for lightbox in the subway station, 8mm screen printed glass suppliers China

### 8mm black silkscreen print on glass for blank billboard banner lightbox template display in subway station production details:

8mm black silkscreen print on glass is very popular in blank billboard banner lightbox template display in the subway stations. The silkscreen print process enables a unified style in the subway stations, consistent quality over long runs, and high durability for both external and internal surfaces.

black silkscreen print on glass

black silkscreen print on glass

black silkscreen print on glass

black silkscreen print on glass