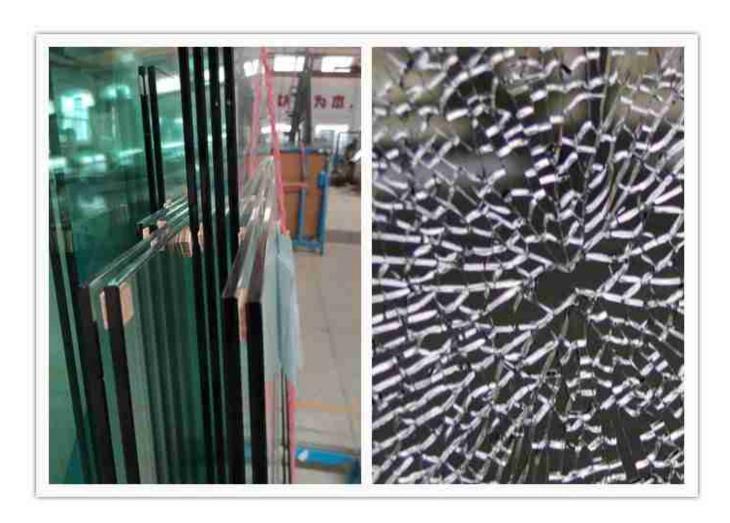

glass not just because it has higher strength but also when it is broken, it will shatter into very small pieces with obtuse angles which will do no harm to human beings.

If you need to enhance the safety of the tempered glass, you can further process it as <a href="laminated safety glass">laminated safety glass</a>.

# How tempered glass manufacturers make tempered glass?

To produce tempered glass, first of all, you have to cut the glass to your final size, then polished the edges with grinding machines, clean the glass surfaces by washing machines and then transfer into tempering machines, with heat to around 700-degree temperature and keep for due time. Using the strong wind jet to cool the glass rapidly. Thus causing the glass surface into compression whereas the interior side is still in tension. This thermal treatment will increase the glass strength to above 95 Mpa.