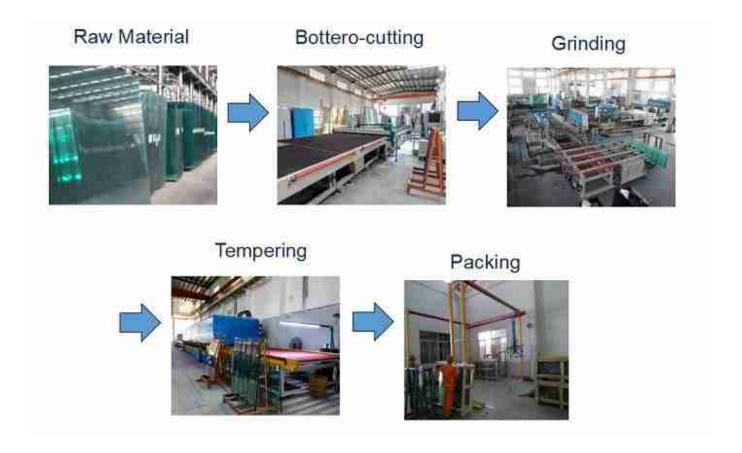

# How tempered glass manufacturers make tempered glass?

To produce tempered glass, first of all, you have to cut the glass to your final size, then polished the edges with grinding machines, clean the glass surfaces by washing machines and then transfer into tempering machines, with heat to around 700-degree temperature and keep for due time. Using the strong wind jet to cool the glass rapidly. Thus causing the glass surface into compression whereas the interior side is still in tension. This thermal treatment will increase the glass strength to above 95 Mpa.