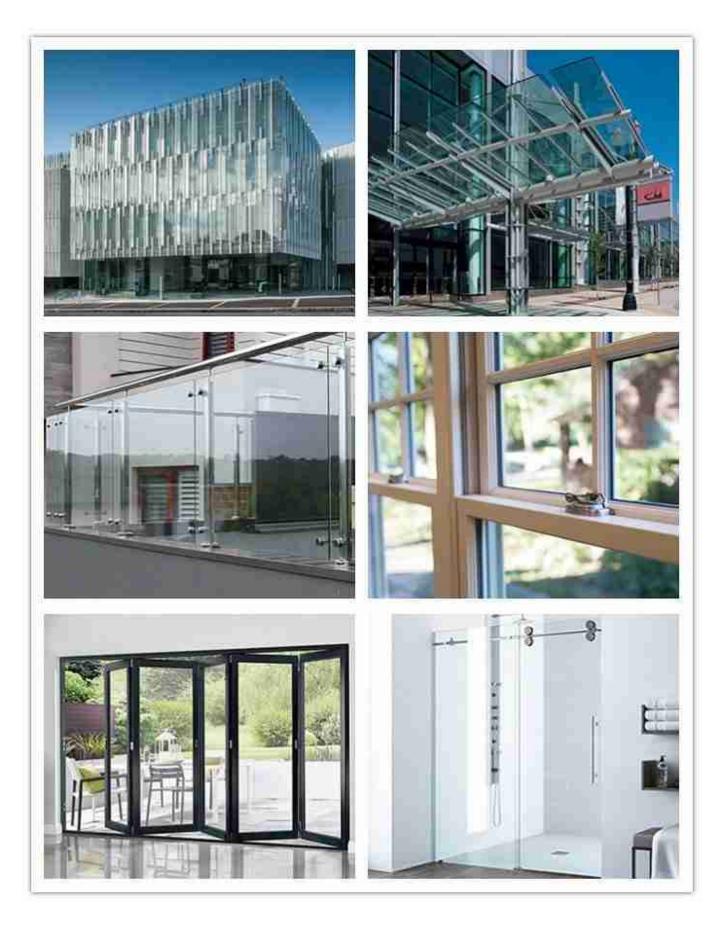

# What are the applications of tempered glass?

Tempered glass is widely used in the construction area due to its high strength and safety, most of all, it will cause a sense of space for human beings, tempered glass prices relatively low compared to composite products, thus making it the most favorable material designed by architect or designers.

Tempered glass can be used as windows & doors, railing, canopy, skylight, sunroom, facade, curtain wall, staircases, storefront, etc.

Contact us if you would like us to provide the best solution for you.