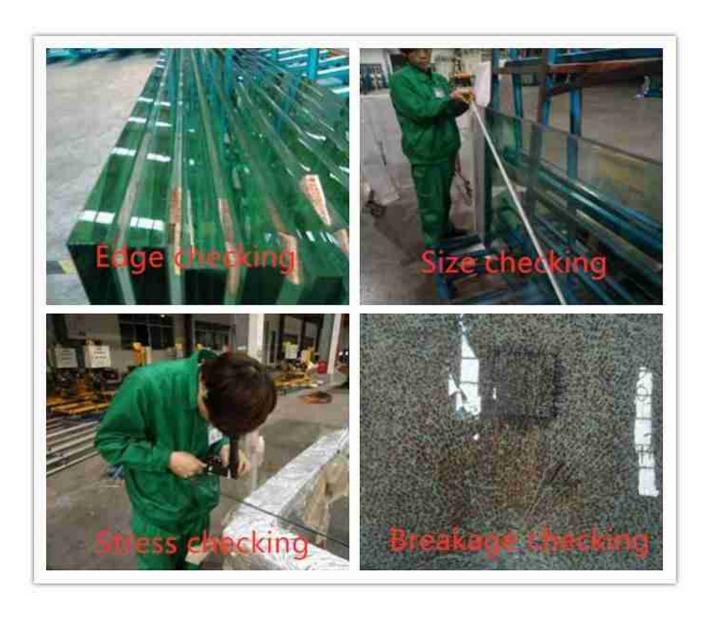

How to qualify a good tempered glass manufacturer?

To distinguish the quality of tempered glass is the most important part no matter your product is only tempered glass or tempered laminated glass or tempered insulated glass. This will influence your solution for windows & doors or railing or facade job.

To make sure the quality of tempered glass, several items:

- 1. High-quality raw material float glass is recommended;
- 2. Cutting & Grinding machines have to be accurate sizes;
- 3. Tempered machines should be good. As it will mainly influence the quality of tempered glass.
- 4. Experienced operators or engineers can guarantee glass quality better.
- 5. Do experiments regularly to make sure tempered glass quality stable.