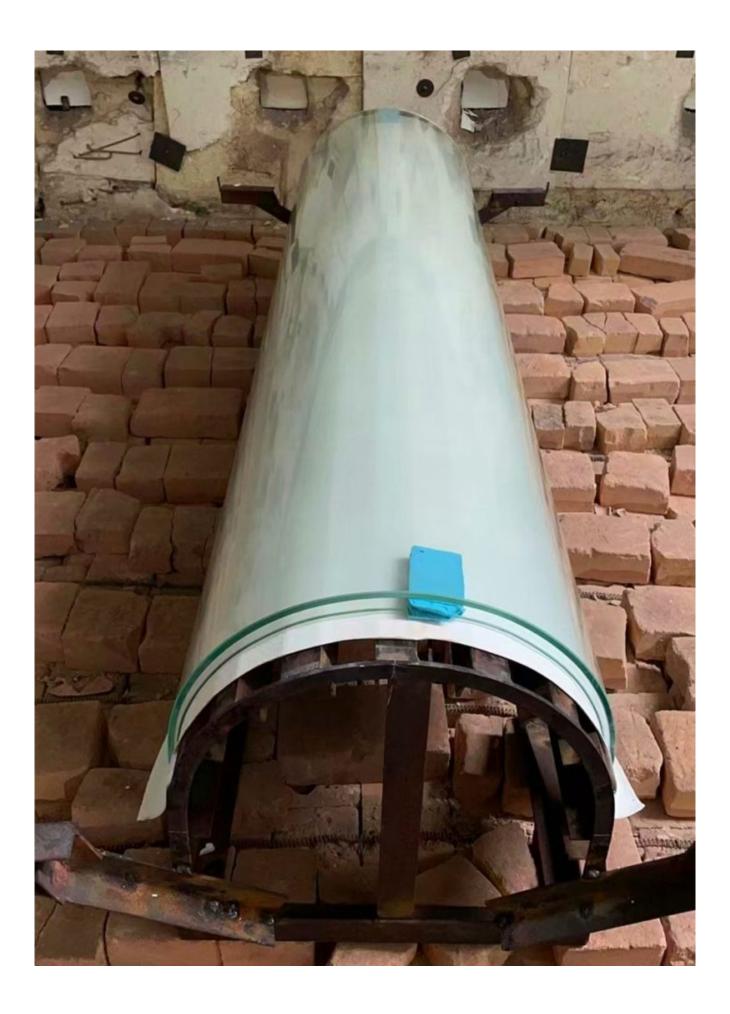

### Hot bending shower door glass

Hot bending shower door glass is annealed gravity bending. Produce curved glass usually begin with steel pieces. That forms a mold as a baseline for the glass that they will bend into the desired shape.

The glass panel is placed on or into a mold and the whole thing is loaded back into the kiln. Once the kiln reaches the desired temperature — about 700 degrees C — the molecules in

the glass begin to speed up and it begins to melt and bend, melding into the shape of the mold. The kiln is very slowly cooled down, completing the curved glass. This method allows you to achieve many different shapes.