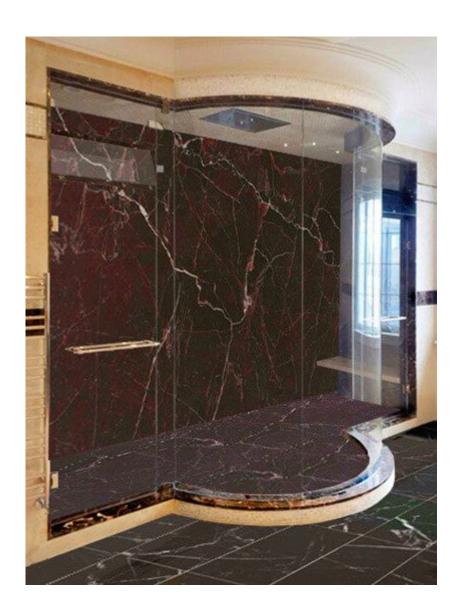

# Custom Curved Shower Door Glass Idea

In Shenzhen Dragon Glass you will be pleased to note that curved shower door glass comes in different shapes, types, and shower screens designs. Here gives you even more options to customize your bathroom and add more beauty and sophistication.