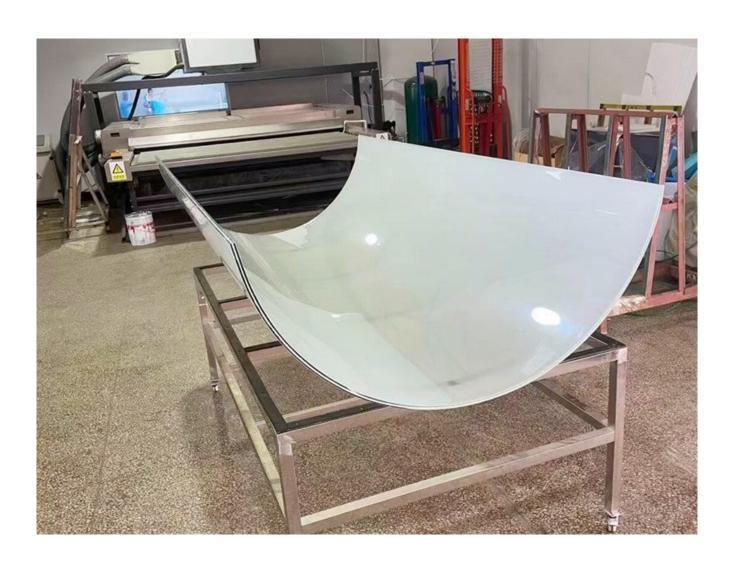

# Custom Curved Shower Door Glass Idea

In Shenzhen Dragon Glass you will be pleased to note that curved shower door glass comes in different shapes, types, and shower screens designs. Here gives you even more options to customize your bathroom and add more beauty and sophistication.