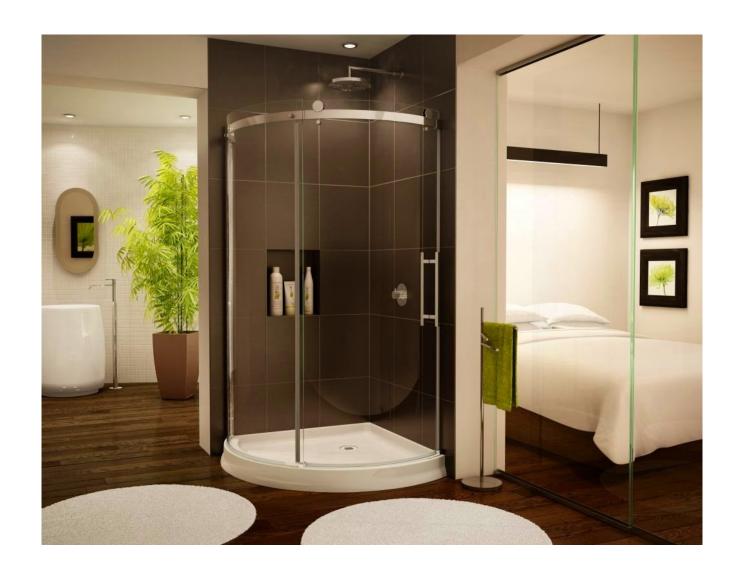

# Best-selling curved shower door glass in 2022

Nowadays, the curved glass shower door is becoming more and more popular because curved shower door glass adds beauty to any bathroom, making this place as elegant and comfortable as possible. If you ask any homeowner about their favorite part of their homes and they will probably mention the bathroom. This is because it's the one place they find relaxation and peace while refreshing their bodies after a long exhausting day.

Curved shower screens can be created in an extremely wide selection of fabrication, finishes, and glass options. Shenzhen Dragon Glass curved glass shower door is engineered to high standards for maximum reliability.