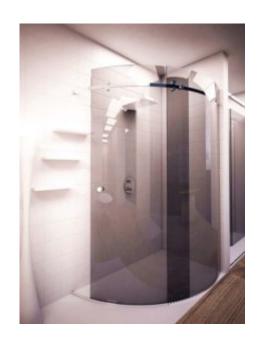

# Custom Curved Shower Door Glass Idea

In Shenzhen Dragon Glass you will be pleased to note that curved shower door glass comes in different shapes, types, and shower screens designs. Here gives you even more options to customize your bathroom and add more beauty and sophistication.