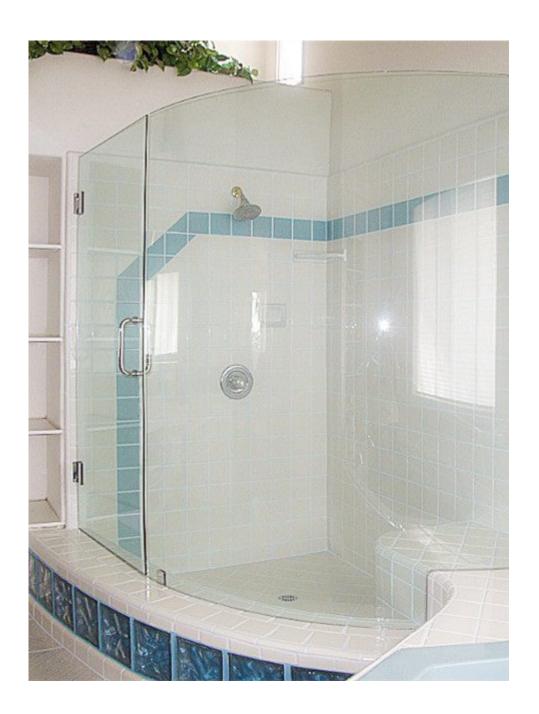

# Custom Curved Shower Door Glass Idea

In Shenzhen Dragon Glass you will be pleased to note that curved shower door glass comes in different shapes, types, and shower screens designs. Here gives you even more options to customize your bathroom and add more beauty and sophistication.