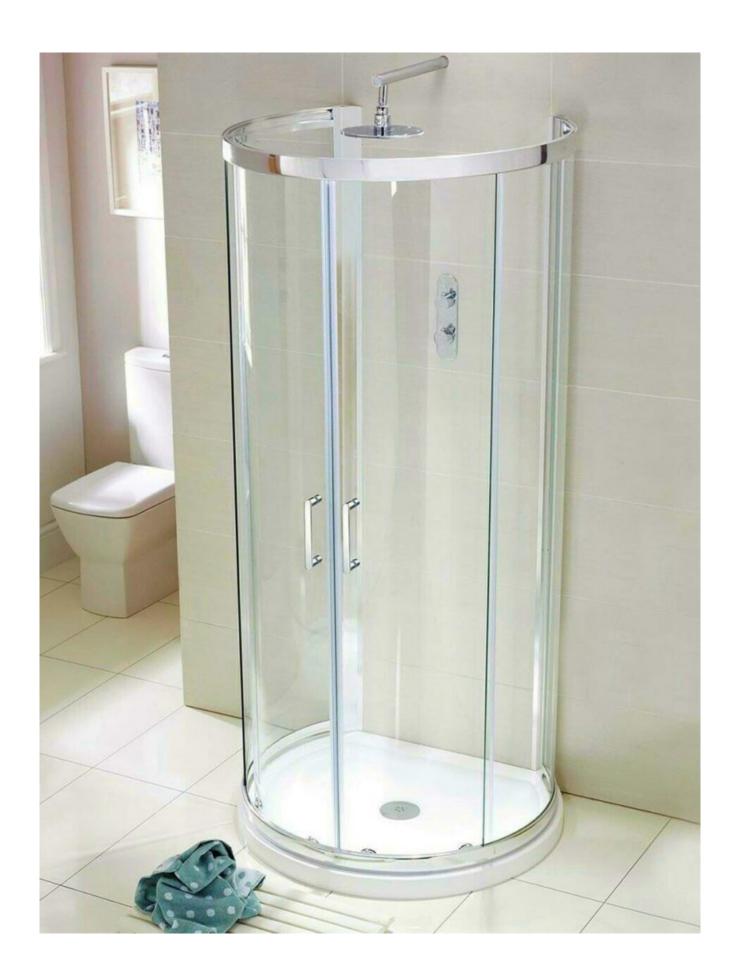

# Custom Curved Shower Door Glass Idea

In Shenzhen Dragon Glass you will be pleased to note that curved shower door glass comes in different shapes, types, and shower screens designs. Here gives you even more options to customize your bathroom and add more beauty and sophistication.