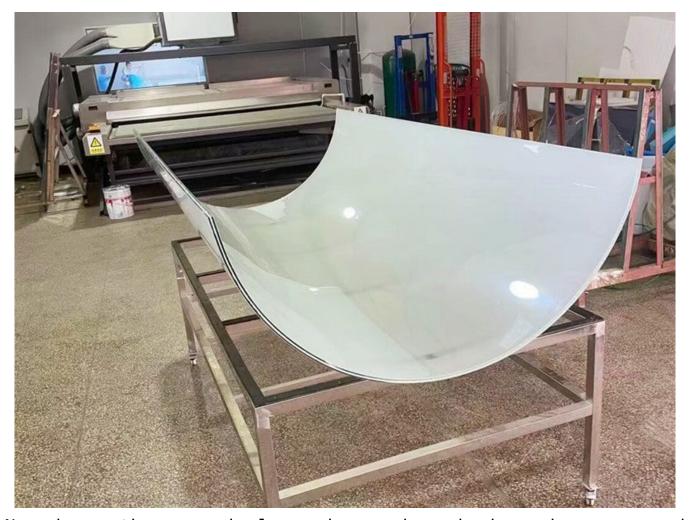

# Cold bending shower door glass

Cold bent shower door glass is also called curved tempered

glass or curved toughened glass. It is processed in a tempered oven. After the desired shape is achieved in the curved mold in the tempering line, It will be cooled down rapidly to room temperature with the strong windjet. Cold bending glass (curved toughened glass) has 5 times higher strength than normal annealed glass.

The cold bending process

The cold-bent glass product