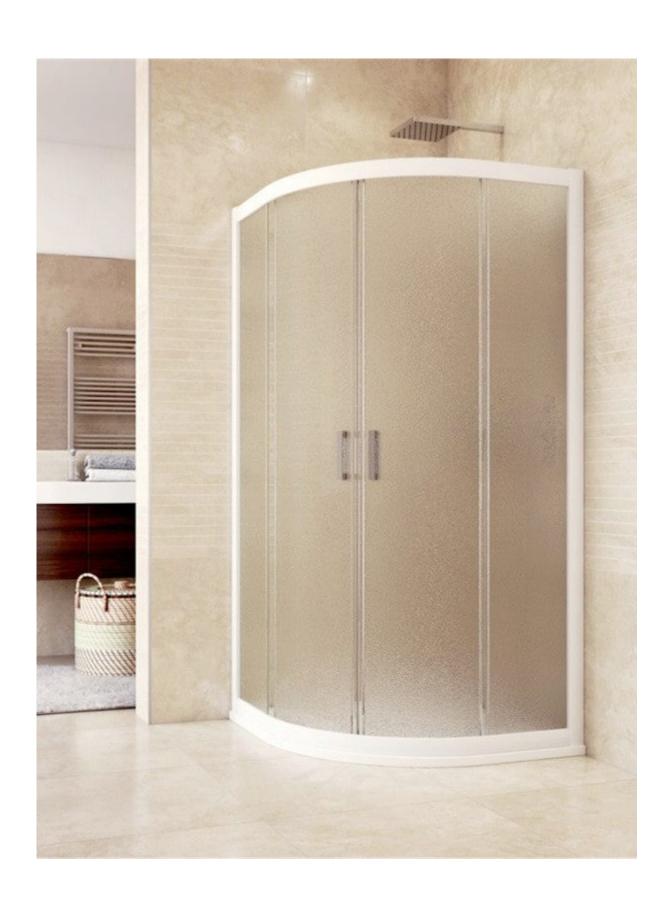

# Custom Curved Shower Door Glass Idea

In Shenzhen Dragon Glass you will be pleased to note that curved shower door glass comes in different shapes, types, and shower screens designs. Here gives you even more options to customize your bathroom and add more beauty and sophistication.