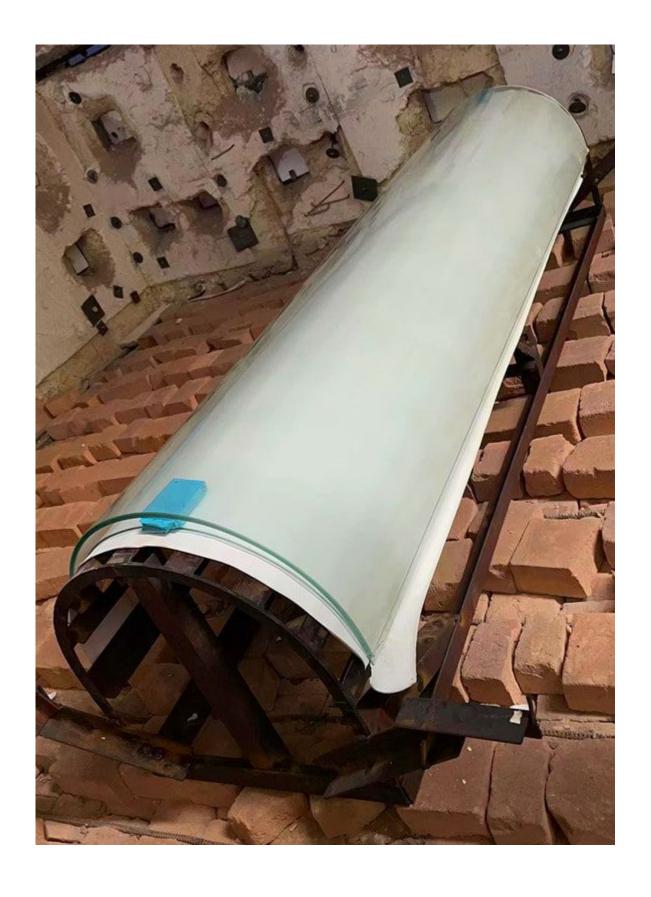

### Hot bending shower door glass

Hot bending shower door glass is annealed gravity bending. Produce curved glass usually begin with steel pieces. That forms a mold as a baseline for the glass that they will bend into the desired shape.

The glass panel is placed on or into a mold and the whole thing is loaded back into the kiln. Once the kiln reaches the desired temperature — about 700 degrees C — the molecules in

the glass begin to speed up and it begins to melt and bend, melding into the shape of the mold. The kiln is very slowly cooled down, completing the curved glass. This method allows you to achieve many different shapes.