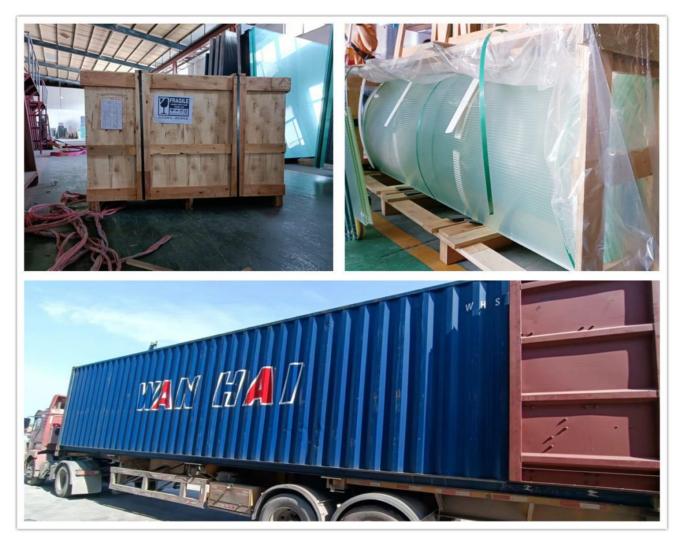

# Curved Shower Screens Glass Properties

| Production name□ | curved shower door glass, curved shower screens glass, curved glass panel, curved shower wall glass |
|------------------|-----------------------------------------------------------------------------------------------------|
| Glass color□     | ultra-clear, clear, grey, green, blue,<br>bronze, ect                                               |
| Glass thickness□ | 6mm, 8mm, 10mm, 12mm, 5+5mm, 6+6mm, customizable                                                    |
| Further process□ | digital printing, ceramic fritting, frosting, sandblasting, laminating, etc                         |
| Quality□         | Subject to CE/ASTM/AS/BS/IS09001, etc                                                               |
| Packing:         | Strong plywood crates                                                                               |

## Packing and Delivery

sturdy plywood crates to ensure safety during long-distance transportation

From reading this article I hope you've seen clear to know about screen types, color, and glass options of shower screens. Even <a href="mailto:smarter glass shower door options">smarter glass shower door options</a> here in Shenzhen Dragon Glass.