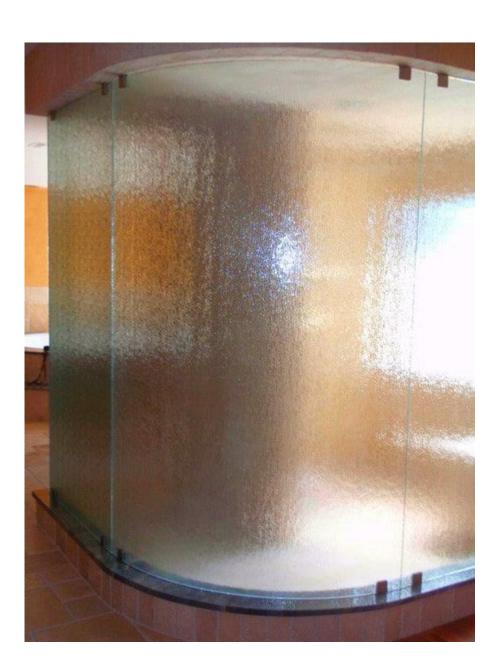

|
| Glass thickness□ | 6mm, 8mm, 10mm, 12mm, 5+5mm, 6+6mm, customizable                                                    |
| Further process□ | digital printing, ceramic fritting, frosting, sandblasting, laminating, etc                         |
| Quality□         | Subject to CE/ASTM/AS/BS/IS09001, etc                                                               |
| Packing:         | Strong plywood crates                                                                               |

# Custom Curved Shower Door Glass Idea

In Shenzhen Dragon Glass you will be pleased to note that curved shower door glass comes in different shapes, types, and shower screens designs. Here gives you even more options to customize your bathroom and add more beauty and sophistication.

























## Packing and Delivery



sturdy plywood crates to ensure safety during long-distance transportation

From reading this article I hope you've seen clear to know about screen types, color, and glass options of shower screens. Even <a href="mailto:smarter glass shower door options">smarter glass shower door options</a> here in Shenzhen Dragon Glass.

If you're looking for a worldwide wholesale supply of unique shower door glass, our team at <u>Shenzhen Dragon Glass</u> would love to help, <u>click</u> for Free Shower Glass Inquire Assistance.