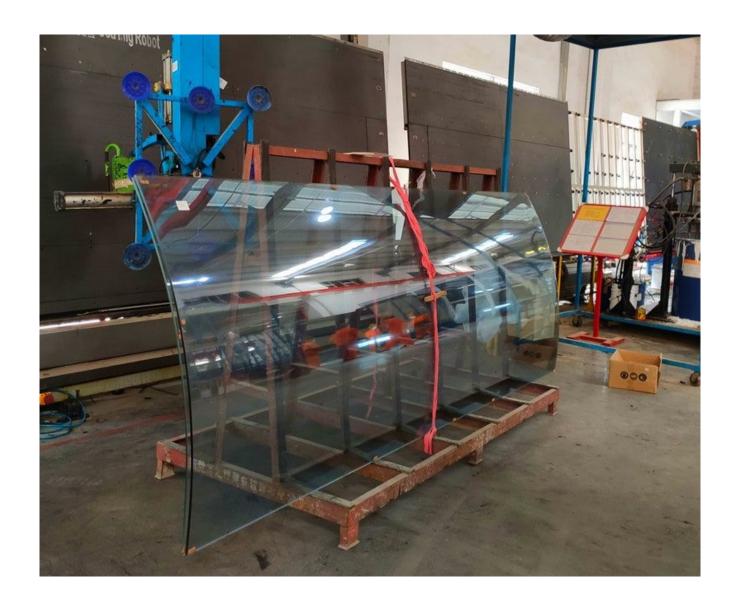

to the kiln. Once the kiln reaches the desired temperature — about 700 degrees C — the molecules in

the glass begin to speed up and it begins to melt and bend, melding into the shape of the mold. The kiln is very slowly cooled down, completing the curved glass. This method allows you to achieve many different shapes.





# Cold bending shower door glass

Cold bent shower door glass is also called curved tempered

glass or curved toughened glass. It is processed in a tempered oven. After the desired shape is achieved in the curved mold in the tempering line, It will be cooled down rapidly to room temperature with the strong windjet. Cold bending glass (curved toughened glass) has 5 times higher strength than normal annealed glass.



The cold bending process

The cold-bent glass product



#### **Curved Shower Screens Features**

- Attractiveness: Curved shower screens generally look sleek and chic. They lend your bathroom a sense of class, modernity, and cleanliness. They do not fight for attention with other design elements; rather, they make your bathroom space look more unified and polished by allowing other design objects to pop.
- **Durable**: The tempered shower screen glass is treated to strengthen it and make it scratch and shatter-resistant. With proper maintenance, tempered curved shower screens can last as long as your home.

- Customizable: Shenzhen Dragon Glass gives you an opportunity to create custom shower screens glass for your bathroom. The element of customization becomes particularly useful when it comes to bathrooms with renovated showers. The curved