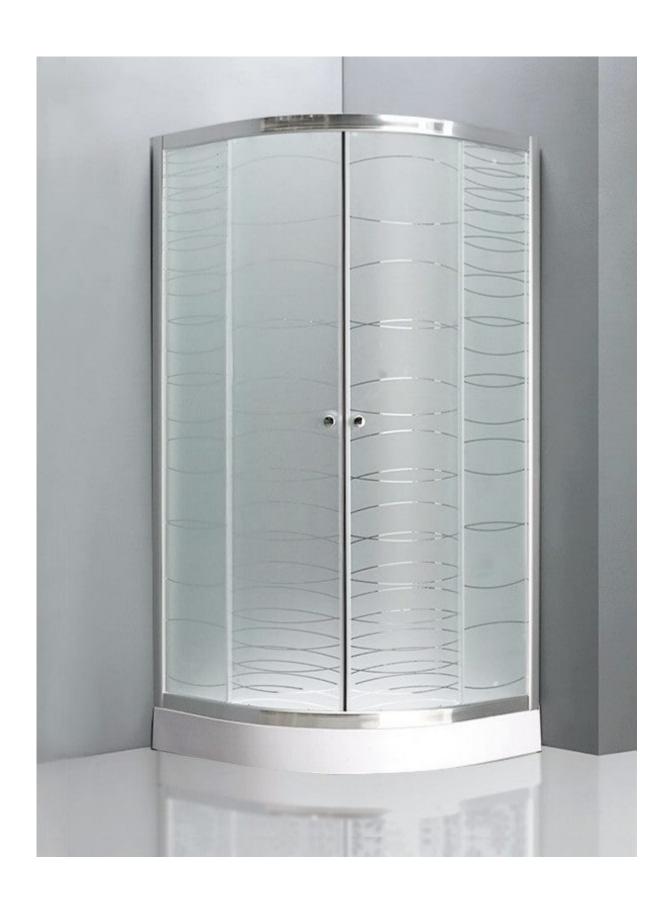

# Custom Curved Shower Door Glass Idea

In Shenzhen Dragon Glass you will be pleased to note that curved shower door glass comes in different shapes, types, and shower screens designs. Here gives you even more options to customize your bathroom and add more beauty and sophistication.