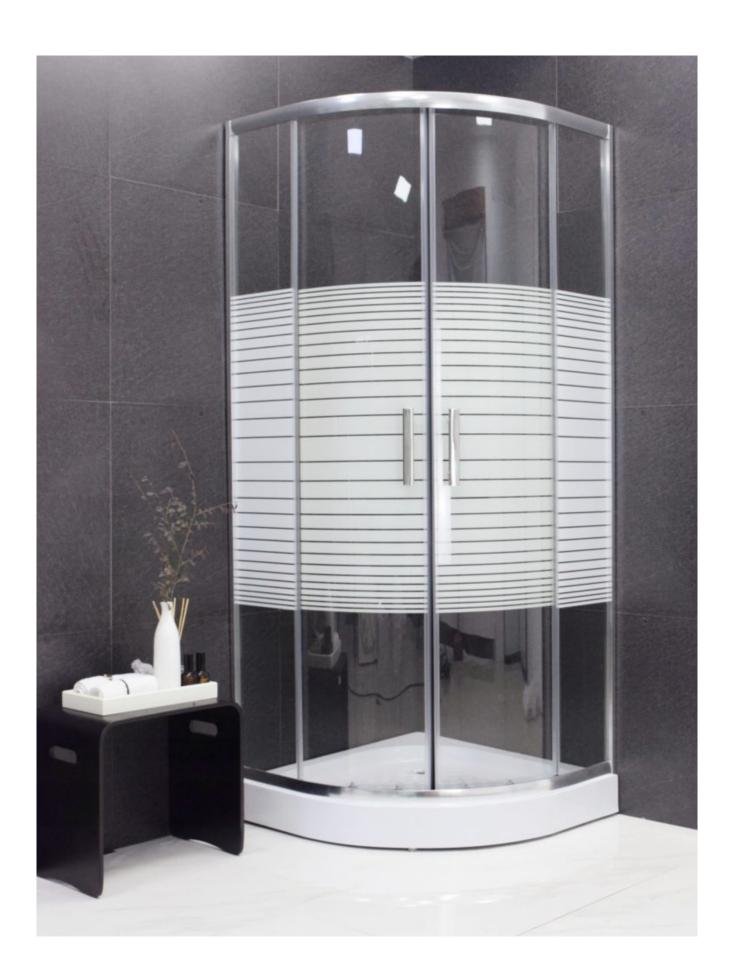

# Custom Curved Shower Door Glass Idea

In Shenzhen Dragon Glass you will be pleased to note that curved shower door glass comes in different shapes, types, and shower screens designs. Here gives you even more options to customize your bathroom and add more beauty and sophistication.