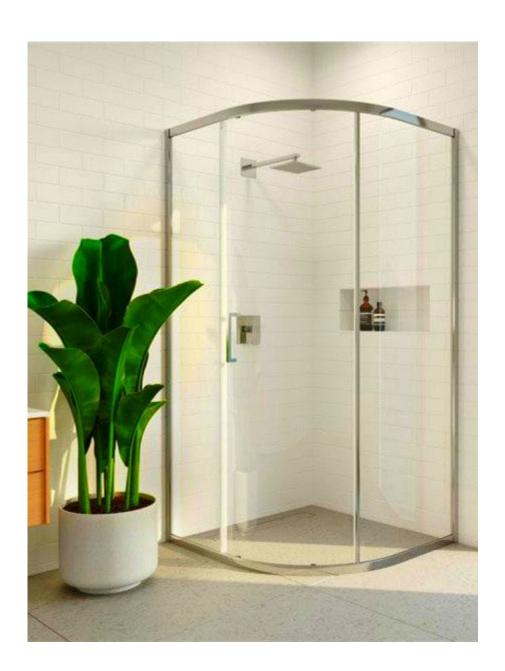

# Custom Curved Shower Door Glass Idea

In Shenzhen Dragon Glass you will be pleased to note that curved shower door glass comes in different shapes, types, and shower screens designs. Here gives you even more options to customize your bathroom and add more beauty and sophistication.