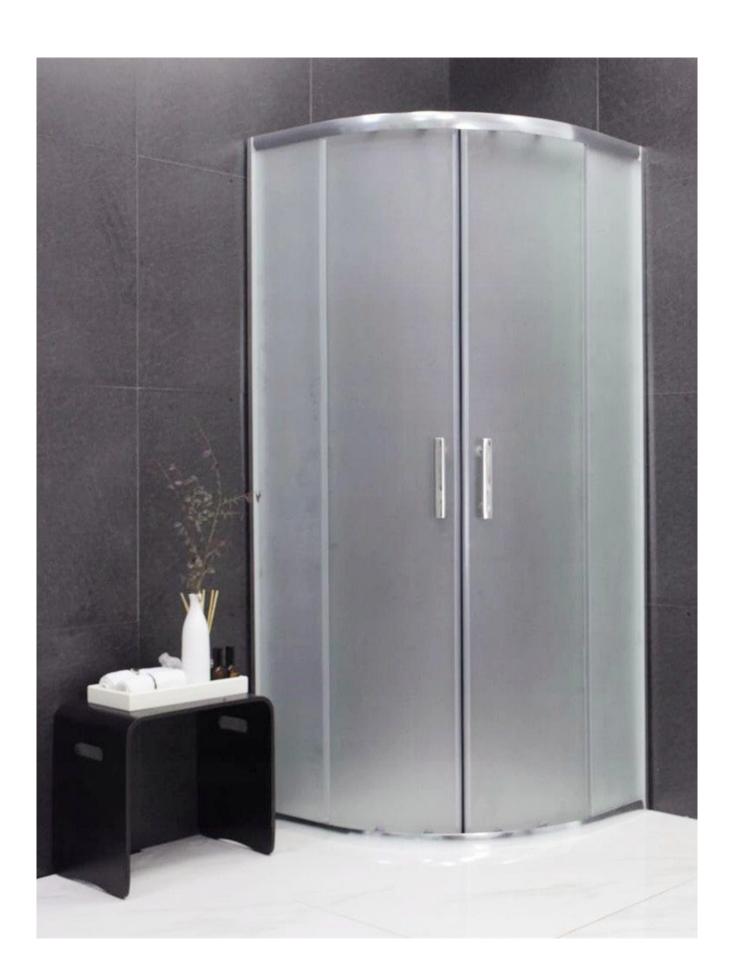

# Custom Curved Shower Door Glass Idea

In Shenzhen Dragon Glass you will be pleased to note that curved shower door glass comes in different shapes, types, and shower screens designs. Here gives you even more options to customize your bathroom and add more beauty and sophistication.