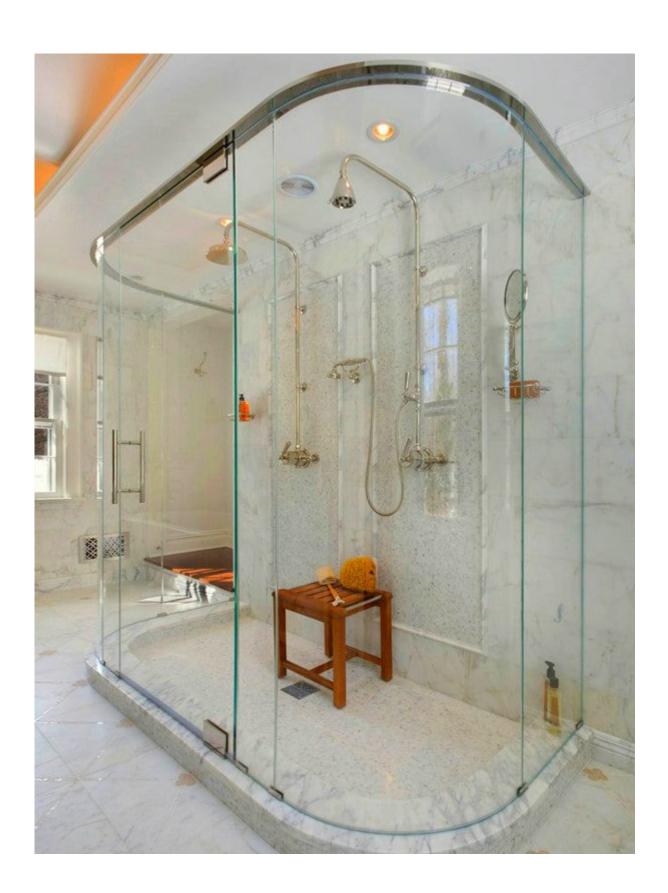

#### **Curved Shower Screens Features**

- Attractiveness: Curved shower screens generally look sleek and chic. They lend your bathroom a sense of class, modernity, and cleanliness. They do not fight for attention with other design elements; rather, they make your bathroom space look more unified and polished by allowing other design objects to pop.
- **Durable**: The tempered shower screen glass is treated to strengthen it and make it scratch and shatter-resistant. With proper maintenance, tempered curved shower screens can last as long as your home.

- Customizable: Shenzhen Dragon Glass gives you an opportunity to create custom shower screens glass for your bathroom. The element of customization becomes particularly useful when it comes to bathrooms with renovated showers. The curved glass panel will help you smooth out any irregular, tight, or awkward shapes to ensure a seamless fit.
- Low Maintenance: Curved glass shower panel generally do not require any maintenance beyond regular cleaning to remove soap residue and water spots. The tempered glass material will typically last longer than the door hardware, frames, and other accessories.
- Transparency: The curved glass shower panel creates an organic flow that opens up your bathroom and makes it look larger. The curved shower screens also allow more light into the enclosure which can be very useful if you haven't installed a light source over the shower.