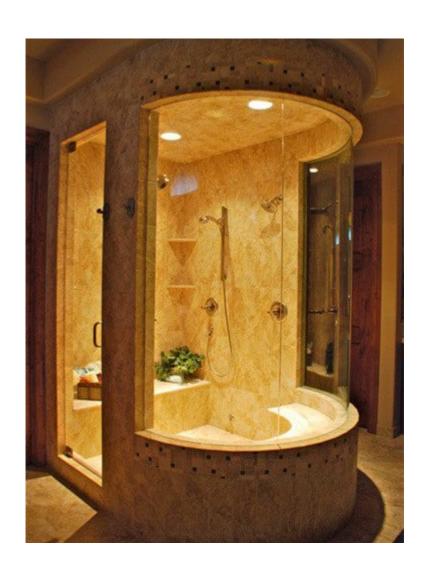

# Custom Curved Shower Door Glass Idea

In Shenzhen Dragon Glass you will be pleased to note that curved shower door glass comes in different shapes, types, and shower screens designs. Here gives you even more options to customize your bathroom and add more beauty and sophistication.