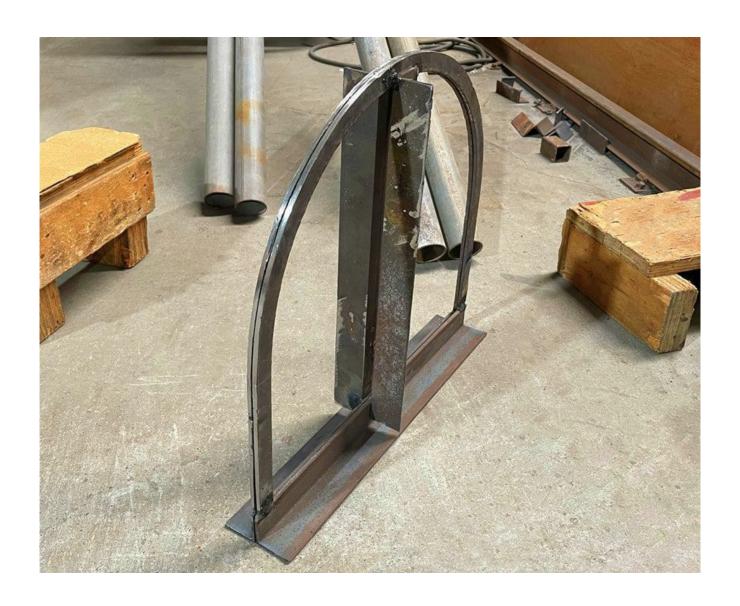

### Hot bending shower door glass

Hot bending shower door glass is annealed gravity bending. Produce curved glass usually begin with steel pieces. That forms a mold as a baseline for the glass that they will bend into the desired shape.

The glass panel is placed on or into a mold and the whole thing is loaded back into the kiln. Once the kiln reaches the desired temperature — about 700 degrees C — the molecules in

the glass begin to speed up and it begins to melt and bend, melding into the shape of the mold. The kiln is very slowly cooled down, completing the curved glass. This method allows you to achieve many different shapes.