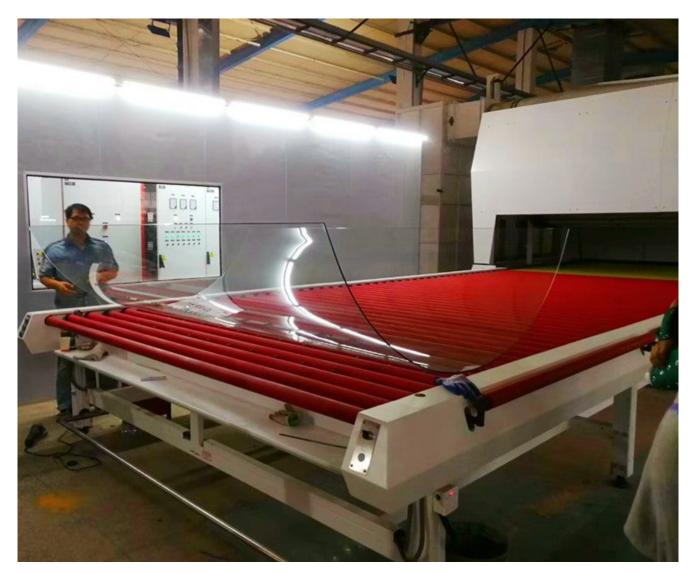

# Cold bending shower door glass

Cold bent shower door glass is also called curved tempered

glass or curved toughened glass. It is processed in a tempered oven. After the desired shape is achieved in the curved mold in the tempering line, It will be cooled down rapidly to room temperature with the strong windjet. Cold bending glass (curved toughened glass) has 5 times higher strength than normal annealed glass.

The cold bending process

The cold-bent glass product