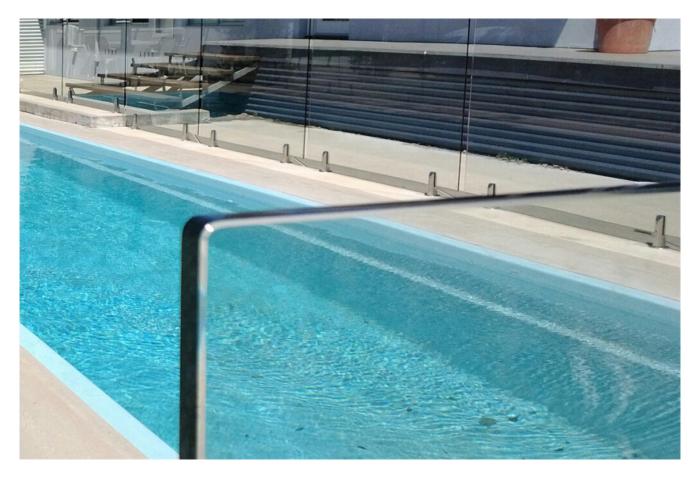

15mm safety toughened glass for swimming pool glass railings/glass fencings

We have helped over hundreds clients finished their home projects all over the world with the swimming pool glass fence, besides 15mm toughened glass, others can be <u>12mm</u> toughened glass, 10mm toughened glass, and so on.