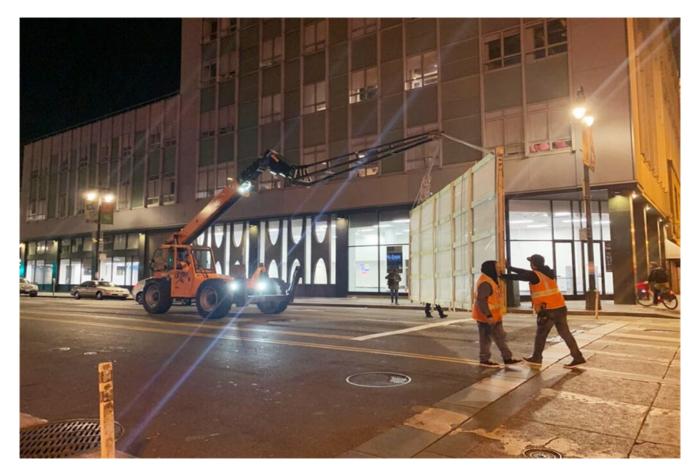

#### 4. Applications

15mm normal clear toughened glass for storefronts in USA

One of our client, they use 15mm clear toughened glass panel for their storefront project, which size reach 2400x7800mm, even though they need only 4 panels, due to our very strong packaging, no panels break, so you can always trust Dragon Glass.

Packaging and delivery for 15mm clear toughened glass panel

15mm clear toughened glass is a hot sell product from Dragon Glass, which widely use for different projects, but it's not our professional, most of our knowledge at how to help client to solve the problem during the design, delivery time, and save budget to win more benefit for them. So if have interests, please do not hesitate to <u>contact</u>.