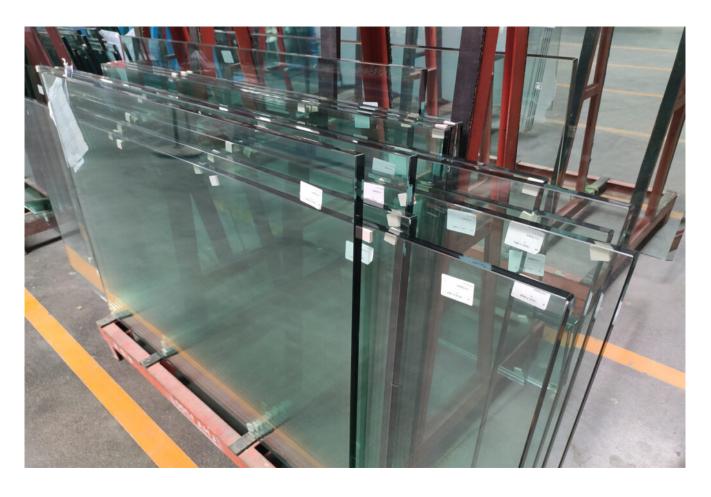

#### 5. Specifications

Item name: 15mm clear toughened glass panel, 5/8 thick
 toughened glass

| Glass color: Clear, ultra clear, and ceramic frit colors                              |
|---------------------------------------------------------------------------------------|
| <pre>Glass shape: flat/curved;</pre>                                                  |
| <b>Glass size</b> : Stock size for products, customized size, max:<br>3300mmx13000mm; |
| <pre>Quality: IGCC/ASTM/CCC/IS09001, etc;</pre>                                       |
| <b>Production time</b> : 20 days, if have holes or cutouts will reach 25 days         |
| <pre>Packing: Export level strong plywood crates;</pre>                               |
| Payment term: 100% before delivery, others can negotiate                              |

## Package Information of clear toughened glass panel

 We use plywood crates only Because which made by compressing and bonding processed wood, and can be exported without any complex procedures, making it very convenient.

- 2. The size of the safety toughened glass is often not uniform. For safety transportation, the interior of the plywood box is filled with pads and blocks to provide corks between the tempered esg glass panel. Then, it is wrapped with plywood strips because the more exposed it is, the safer it is. Diagonal bracing of the plywood strips is essential to enhance the strength of the box.
- 3. Many clients ask why we don't use fully sealed packaging. That's due to the more exposed it is, the safer it is. During transportation by forklift or crane, it is immediately clear that there is fragile thick toughened glass inside, prompting extra attention to safety.