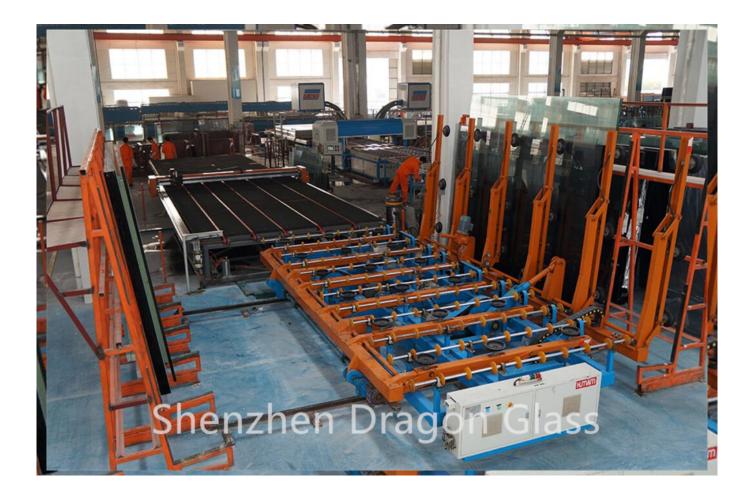

#### 6. Production Details

#### Cutting line

Dragon Glass group have over 7 cutting line, including Bottero, Lisec auto cutting line, CNC cutting line, and so on, according to the client's drawing, our team will try our best to help you with your glass sizes and shapes.