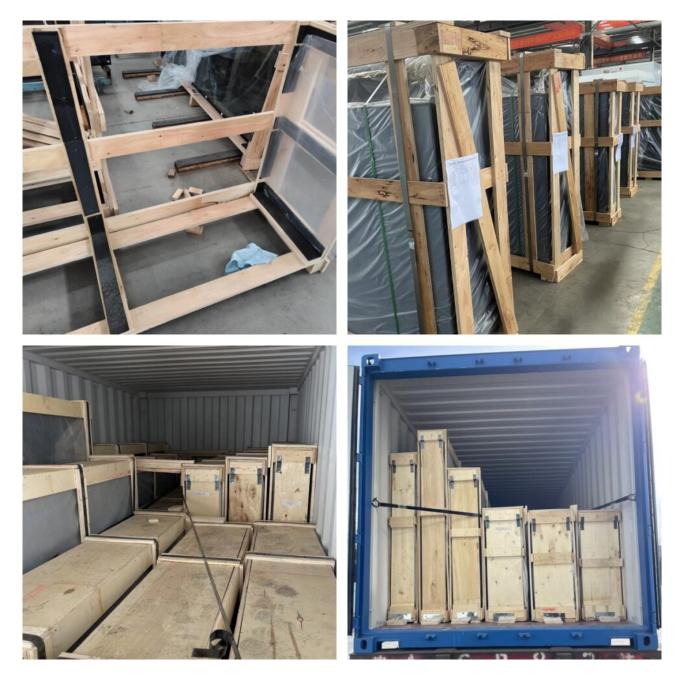

#### 7. Packing and Delivery

## Package Information of clear toughened glass panel

 We use plywood crates only Because which made by compressing and bonding processed wood, and can be exported without any complex procedures, making it very convenient.

- 2. The size of the safety toughened glass is often not uniform. For safety transportation, the interior of the plywood box is filled with pads and blocks to provide corks between the tempered esg glass panel. Then, it is wrapped with plywood strips because the more exposed it is, the safer it is. Diagonal bracing of the plywood strips is essential to enhance the strength of the box.
- 3. Many clients ask why we don't use fully sealed packaging. That's due to the more exposed it is, the safer it is. During transportation by forklift or crane, it is immediately clear that there is fragile thick toughened glass inside, prompting extra attention to safety.