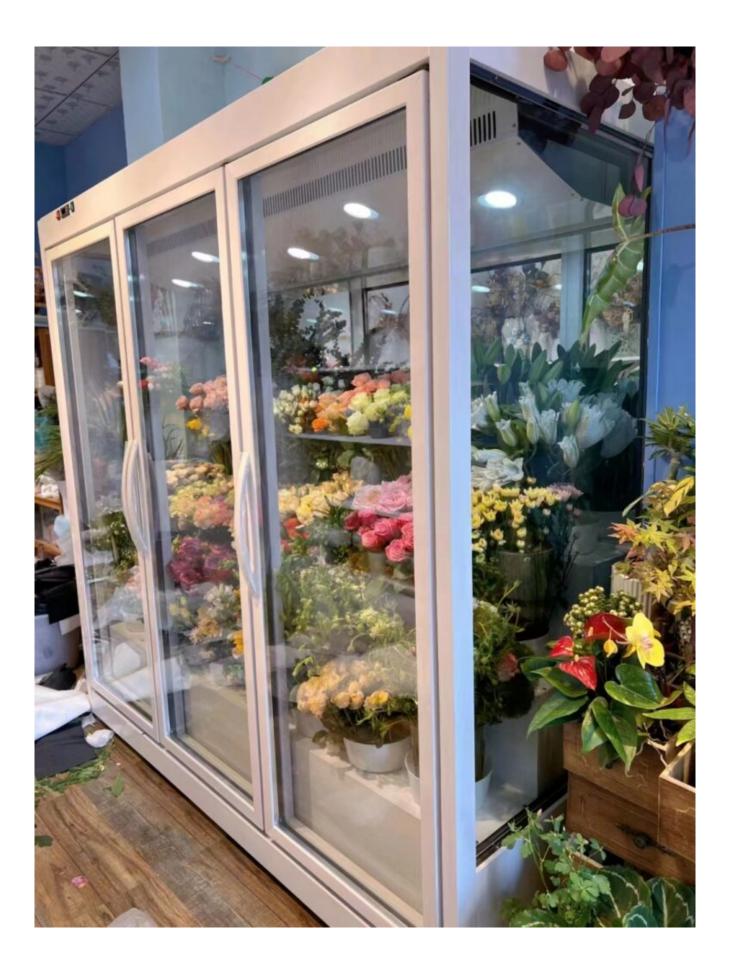

High transmittance: with high transmittance glass and .1 low e coating, we can ensure the IGU glass with 70~80% .visual light transmittance
- Super lightweight: The panel is only 22KG/SQM, making it .2 super light for movement, you don't have to worry about .opening and shutting doors
- Excellent power saving performance: With high-.3 performance low e coating applied on the glass, you can have low U value and good isolation of the heat, in a .result you have the electric power saved
- Multiple options for the glass panels: you can also .4 choose 3mm glass, 3.2mm glass, 5mm glass, etc. Tinted

glass like grey color, bronze color, etc is according to .your style

## Quality

- AS •
- CE •
- IS09001
  - ASTM
    - CCC •

# Applications

:You can use the IGU glass for refrigerator doors









### <u>Shenzhen Dragon Glass</u> insulated glass for refrigerator performance

**Glass thickness:** 14mm

Glass color: Clear

;Glass shape: Flat, Curved is available

;Quality: CE/ASTM/AS/IS09001/BS/CE

;Packing: Strong plywood crates

;Capacity: 1000SQM/day

;Production time: 10~15 days

### :Packing details



If you are interested in Insulated Glass for refrigerator doors, please <u>contact</u> the Dragon Glass team today, our team of experienced <u>glass experts</u> is ready to answer any questions you .may have