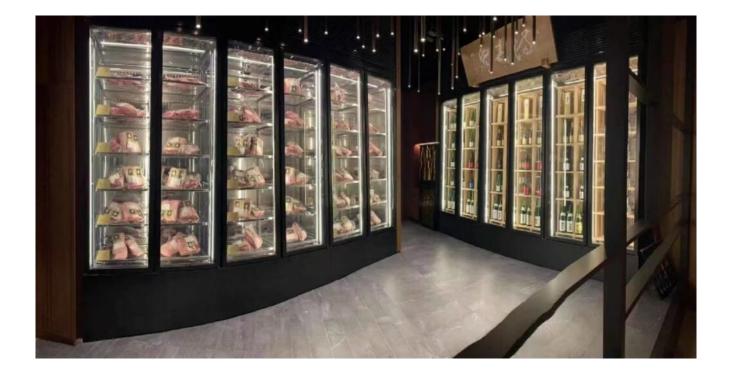

- High transmittance: with high transmittance glass and .1 low e coating, we can ensure the IGU glass with 70~80% .visual light transmittance
- Super lightweight: The panel is only 22KG/SQM, making it .2 super light for movement, you don't have to worry about .opening and shutting doors
- Excellent power saving performance: With high-.3 performance low e coating applied on the glass, you can have low U value and good isolation of the heat, in a .result you have the electric power saved
- Multiple options for the glass panels: you can also .4 choose 3mm glass, 3.2mm glass, 5mm glass, etc. Tinted

glass like grey color, bronze color, etc is according to .your style

## Quality

- AS •
- CE •
- IS09001
  - ASTM
    - CCC •

# Applications

:You can use the IGU glass for refrigerator doors









### <u>Shenzhen Dragon Glass</u> insulated glass for refrigerator performance

**Glass thickness:** 14mm

Glass color: Clear

;Glass shape: Flat, Curved is available

;Quality: CE/ASTM/AS/IS09001/BS/CE

;Packing: Strong plywood crates

;Capacity: 1000SQM/day

;Production time: 10~15 days

### :Packing details



If you are interested in Insulated Glass for refrigerator doors, please <u>contact</u> the Dragon Glass team today, our team of experienced <u>glass experts</u> is ready to answer any questions you .may have