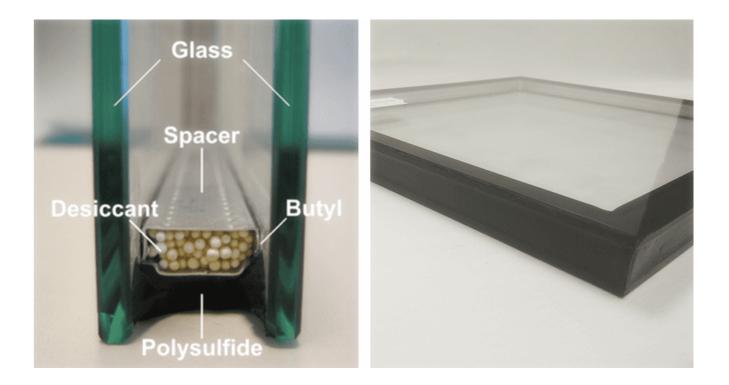

.supply

4+6A+4mm low e upright insulated glass consists of one panel of 4mm low e glass and one panel of 4mm clear glass, both are tempered and then isolated with a 6mm aluminum spacer. The aluminum spacer is filled with moisture which could also keep the vapor and air coming through to the chamber. On the edge of the IGU panel, there are butyl sealants and structural .sealants to enhance the isolation