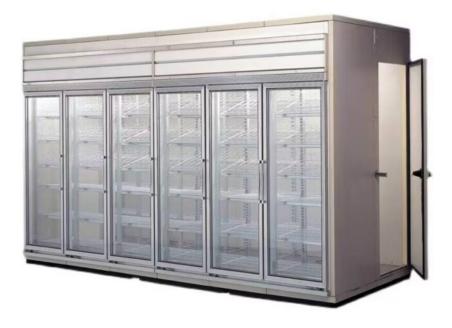

Super energy-saving insulated glass for refrigerator doors 4+6A+4 with low e-coating prices



### What is 4+6A+4mm upright insulated ?glass for refrigerator doors

Upright insulated glass for refrigerator doors means specially made <u>insulated glass</u>, especially with high performance of energy saving, which could help refrigerators to isolate the heat transfer. With low e coating applied on the glass surface, the IGU glass can achieve a U value lower than 1.8W/m2K, which means you could keep the cooling environment inside the refrigerator, therefore saving the electric power

.supply



4+6A+4mm low e upright insulated glass consists of one panel of 4mm low e glass and one panel of 4mm clear glass, both are tempered and then isolated with a 6mm aluminum spacer. The aluminum spacer is filled with moisture which could also keep the vapor and air coming through to the chamber. O