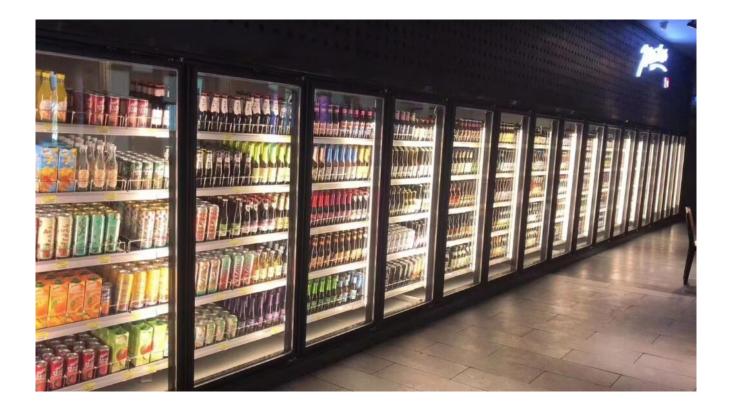

- High transmittance: with high transmittance glass and .1 low e coating, we can ensure the IGU glass with 70~80% .visual light transmittance
- Super lightweight: The panel is only 22KG/SQM, making it .2 super light for movement, you don't have to worry about .opening and shutting doors
- Excellent power saving performance: With high-.3 performance low e coating applied on the glass, you can have low U value and good isolation of the heat, in a .result you have the electric power saved
- Multiple options for the glass panels: you can also .4 choose 3mm glass, 3.2mm glass, 5mm glass, etc. Tinted

glass like grey color, bronze color, etc is according to .your style

## Quality

- AS •
- CE •
- IS09001
  - ASTM
    - CCC •

# Applications

:You can use the IGU glass for refrigerator doors









### <u>Shenzhen Dragon Glass</u> insulated glass for refrigerator performance

**Glass thickness:** 14mm

Glass color: Clear

;Glass shape: Flat, Curved is available

;Quality: CE/ASTM/AS/IS09001/BS/CE

;Packing: Strong plywood crates

;Capacity: 1000SQM/day

;Production time: 10~15 days

### :Packing details



If you are interested in Insulated Glass for refrigerator doors, please <u>contact</u> the Dragon Glass team today, our team of experienced <u>glass experts</u> is ready to answer any questions you .may have