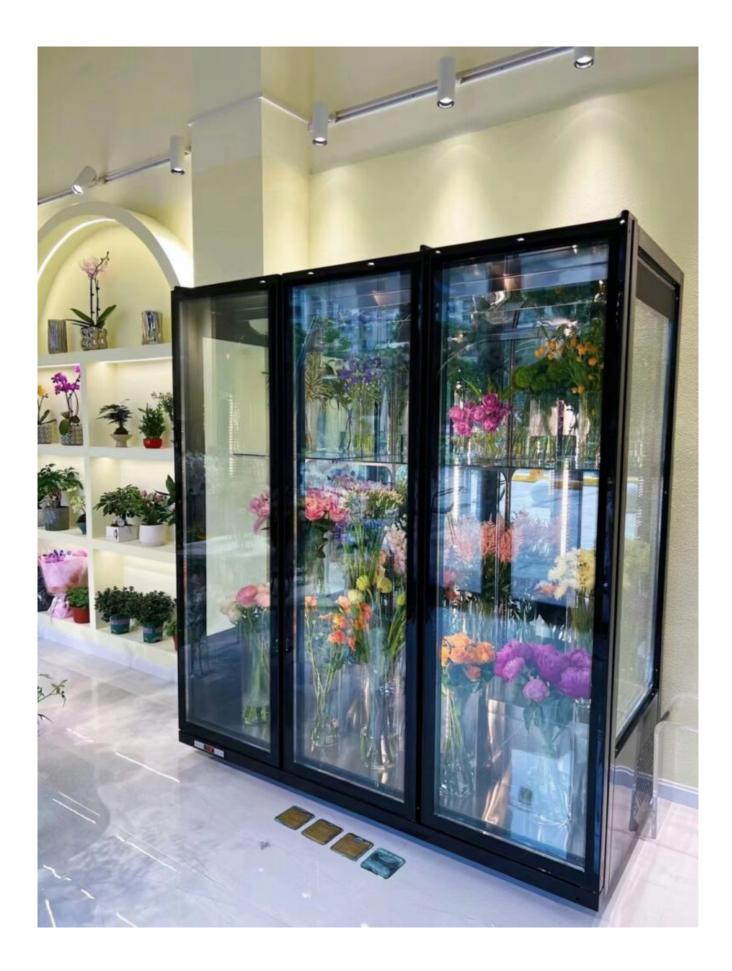

gh transmittance: with high transmittance glass and .1 low e coating, we can ensure the IGU glass with 70~80% .visual light transmittance
- Super lightweight: The panel is only 22KG/SQM, making it .2 super light for movement, you don't have to worry about .opening and shutting doors
- Excellent power saving performance: With high-.3 performance low e coating applied on the glass, you can have low U value and good isolation of the heat, in a .result you have the electric power saved
- Multiple options for the glass panels: you can also .4 choose 3mm glass, 3.2mm glass, 5mm glass, etc. Tinted

glass like grey color, bronze color, etc is according to .your style

## Quality

- AS •
- CE •
- IS09001
  - ASTM
    - CCC •

# Applications

:You can use the IGU glass for refrigerator doors









### <u>Shenzhen Dragon Glass</u> insulated glass for refrigerator performance

**Glass thickness:** 14mm

Glass color: Clear

;Glass shape: Flat, Curved is available

;Quality: CE/ASTM/AS/IS09001/BS/CE

;Packing: Strong plywood crates

;Capacity: 1000SQM/day

;Production time: 10~15 days

### :Packing details



If you are interested in Insulated Glass for refrigerator doors, please <u>contact</u> the Dragon Glass team today, our team of experienced <u>glass experts</u> is ready to answer any questions you .may have