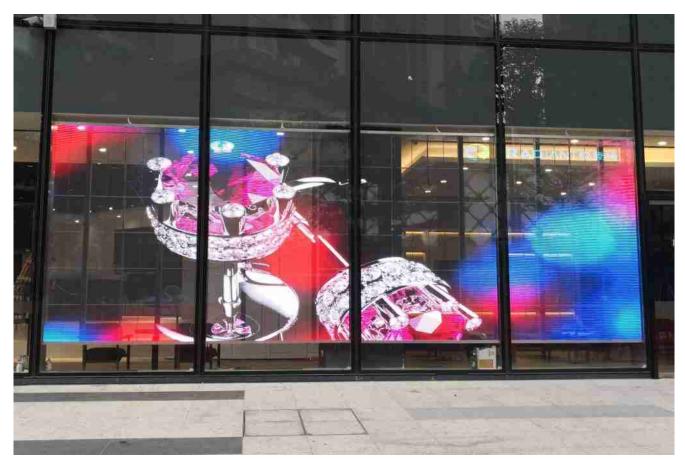

#### LED laminated glass Applications:

LED laminated glass for facade

LED laminated glass for railing