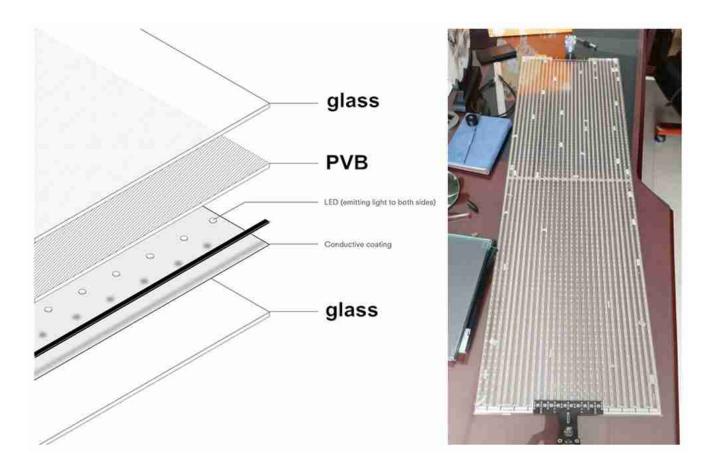

#### What is LED laminated glass□

LED laminated glass also known as electroluminescent glass, is electronically controlled illuminating glass. This glass product is a decorative laminated glass wherein LED (Light Emitting Diodes) are embedded in the PVB interlayer of the glass panel. [When the power is on, it enables the viewers to see whatever is shown on the glass, when the power is off, it enables the audience to see what is happening behind the glass.

## How to produce 6+6mm LED <u>laminated</u> glass?

6+6mm LED laminated glass is two pieces of 6mm glass and Light Emitting Diodes permanently bonded together with high transparent PVB using heat and pressure.

Via invisible circuit paths of the inner glass surface, the assembled LED inside the two laminated glass are supplied with electrical power. Nearly any number and distance of LEDs is possible. With a connecting cable, energy is being inducted via contacting stripes along both long glass edges. Power supply happens via an external unit.