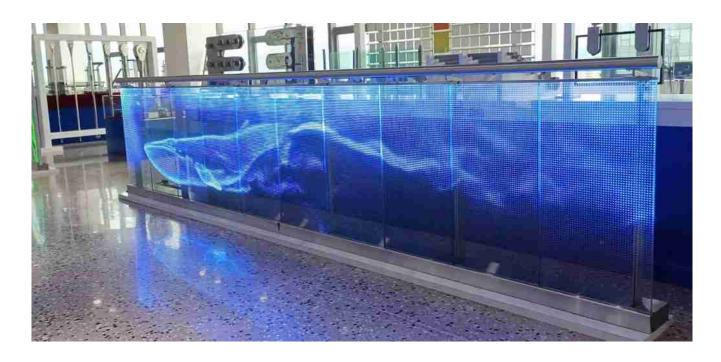

#### LED laminated glass Applications:

LED laminated glass for facade

LED laminated glass for railing