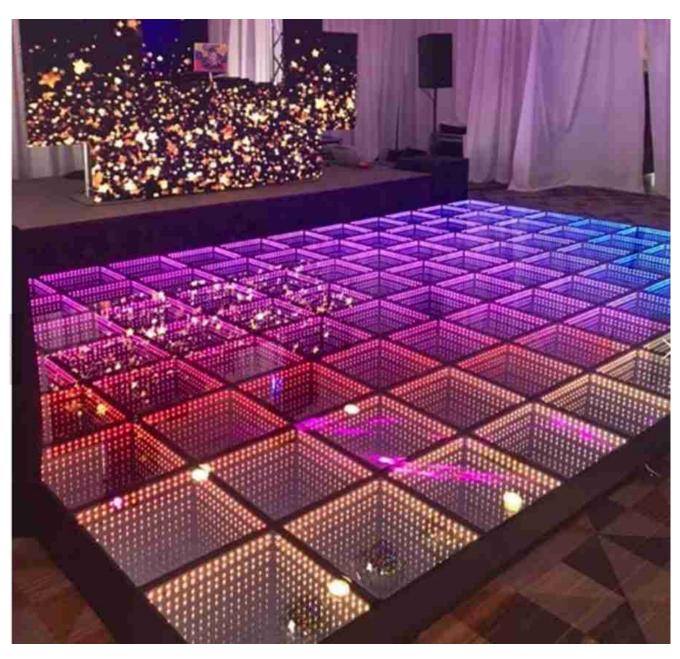

# 6+6mm LED laminated glass make stunning visual marks

The glass is highly transparent, quite a feat for displaying video, motion graphics, still graphics, photography, games, and interactive experiences. The LED laminated glass allows for durability, transparency, and interactive media capabilities all in one product.

#### Features:

1. **Safety.** The LED glass is also laminated glass for a building, even the glass is broken, the glass pieces will adhere to the PVB interlayer, therefore, protecting

human beings;

- 2. **Energy-saving**. It has the energy-saving effect of UV protection and partial infrared and can be widely used in indoor and outdoor applications. Due to the energy-saving characteristics of the LED itself, the LED glass is extremely energy-saving and environmentally friendly. No air conditioner or fan is required for heat dissipation.
- 3. Good decoration effect. LED display show can be customized. Can be positioned nearly anywhere. The unique display, visual experience is like floating on the curtain wall.
- 4. Quick, safe, and easy indoor or outdoor maintenance.

#### LED laminated glass Applications:

LED laminated glass for facade

LED laminated glass for railing