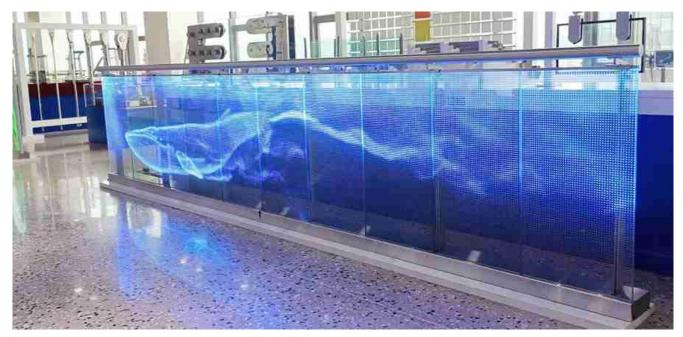

#### LED laminated glass Applications:

LED laminated glass for facade

LED laminated glass for railing