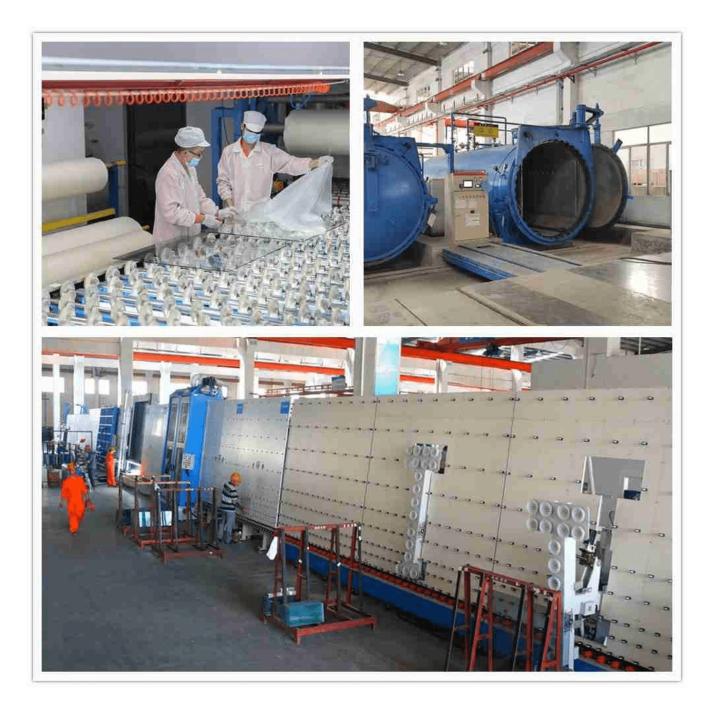

#### **Production details:**

After cutting, grinding, drilling, and other processes, the float glasses enter the dust-free room to combine glasses and interlayer, then enter the glass laminating autoclaves to make laminated glass