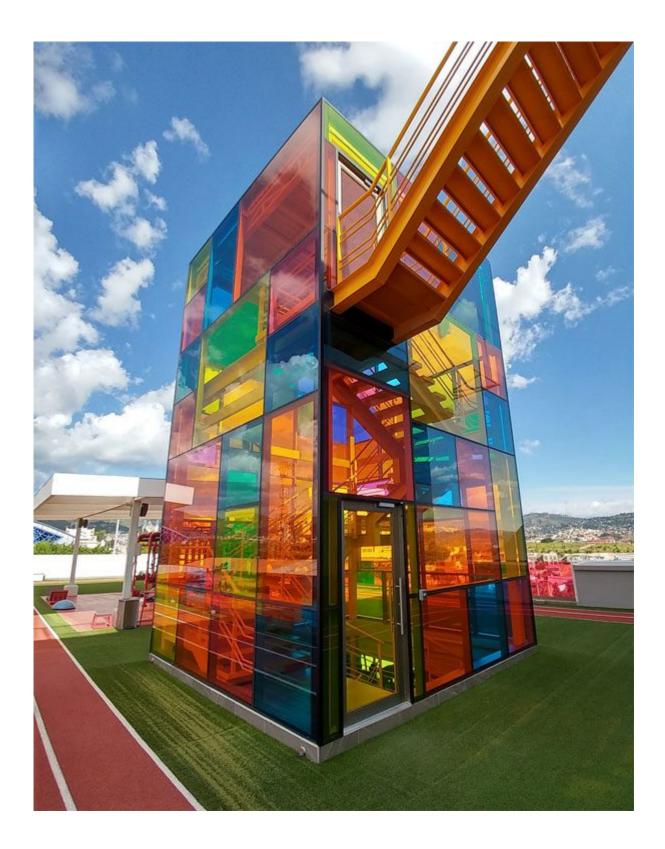

### Wonderful color matching 8mm+8mm colored laminated glass cladding

Do you want your building to stand out? Whether you're a builder or a merchant, adding colored laminated glass cladding is a great way to do it. It's an eye-catching addition that can really make your project pop. Plus, it's easy to install and maintain. Let us show you how wonderful color matching 8mm+8mm colored laminated glass cladding can be!

## What is 8mm+8mm colored laminated glass cladding ?

8mm+8mm colored laminated glass cladding is a curtain wall system designed to not only offer superior safety and

performance, but also improve the overall aesthetics of any building. This type of curtain wall offers an extra layer of protection due to its two layers of 8mm thick laminated glass that are sandwiched together. The 8mm+8mm curtain wall can be customized with a variety of colors and textures which allow the user to choose something that matches their exact wants and needs for their building without sacrificing security.