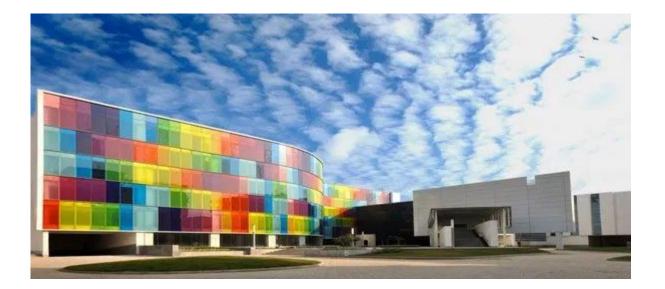

### Wonderful color matching 8mm+8mm colored laminated glass cladding

Do you want your building to stand out? Whether you're a builder or a merchant, adding colored laminated glass cladding is a great way to do it. It's an eye-catching addition that can really make your project pop. Plus, it's easy to install and maintain. Let us show you how wonderful color matching 8mm+8mm colored laminated glass cladding can be!

## What is 8mm+8mm colored laminated glass cladding ?

8mm+8mm colored laminated glass cladding is a curtain wall system designed to not only offer superior safety and

performance, but also improve the overall aesthetics of any building. This type of curtain wall offers an extra layer of protection due to its two layers of 8mm thick laminated glass that are sandwiched together. The 8mm+8mm curtain wall can be customized with a variety of colors and textures which allow the user to choose something that matches their exact wants and needs for their building without sacrificing security.