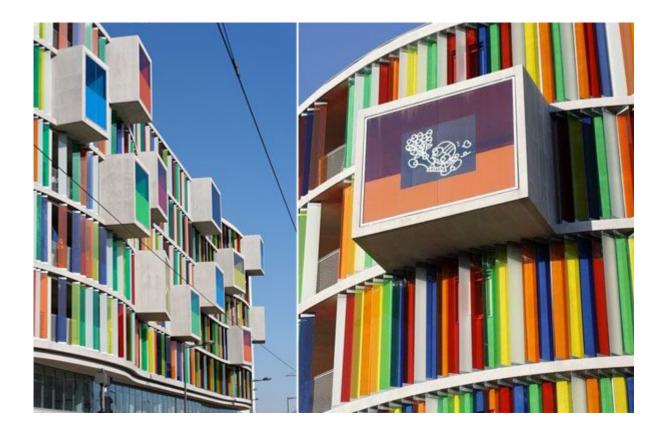

### Wonderful color matching 8mm+8mm colored laminated glass cladding

Do you want your building to stand out? Whether you're a builder or a merchant, adding colored laminated glass cladding is a great way to do it. It's an eye-catching addition that can really make your project pop. Plus, it's easy to install and maintain. Let us show you how wonderful color matching 8mm+8mm colored laminated glass cladding can be!

## What is 8mm+8mm colored laminated glass cladding ?

8mm+8mm colored laminated glass cladding is a curtain wall system designed to not only offer superior safety and

performance, but also improve the overall aesthetics of any building. This type of curtain wall offers an extra layer of protection due to its two layers of 8mm thick laminated glass that are sandwiched together. The 8mm+8mm curtain wall can be customized with a variety of colors and textures which allow the user to choose something that matches their exact wants and needs for their building without sacrificing security.