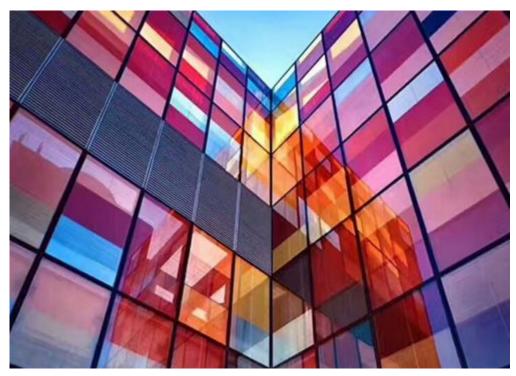

### Wonderful color matching 8mm+8mm colored laminated glass cladding

Do you want your building to stand out? Whether you're a builder or a merchant, adding colored laminated glass cladding is a great way to do it. It's an eye-catching addition that can really make your project pop. Plus, it's easy to install and maintain. Let us show you how wonderful color matching 8mm+8mm colored laminated glass cladding can be!

## What is 8mm+8mm colored laminated glass cladding ?

8mm+8mm colored laminated glass cladding is a curtain wall system designed to not only offer superior safety and

performance, but also improve the overall aesthetics of any building. This type of curtain wall offers an extra layer of protection due to its two layers of 8mm thick laminated glass that are sandwiched together. The 8mm+8mm curtain wall can be customized with a variety of colors and textures which allow the user to choose something that matches their exact wants and needs for their building without sacrificing security.