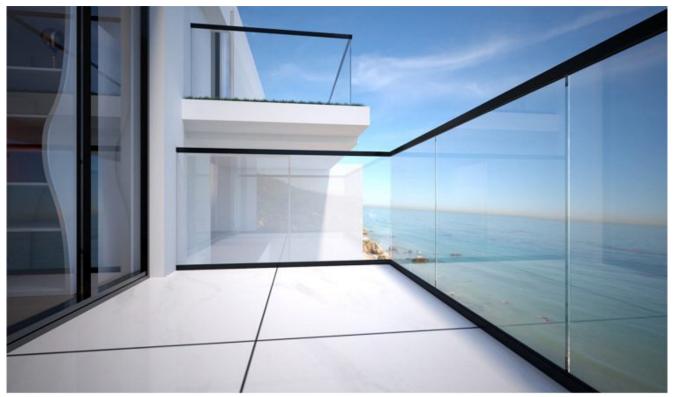

### Advantages of using clear laminated glass railings

Glass railings are becoming increasingly popular in modern homes due to their ability to both increase lighting and act as a stylish safety feature. Clear Laminated glass is often used for these railings, providing extra strength and durability while also helping to bounce light through the home. This helps create an inviting atmosphere that can be enjoyed year-round.

#### **Application:**