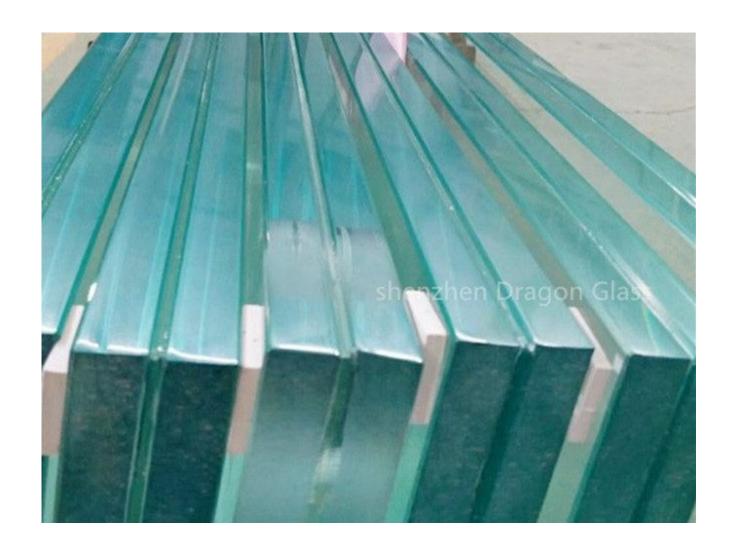

#### What is laminated glass□□

Laminated glass is a type of safety glass that is made up of two or more layers of glass bonded together with an interlayer of laminate material. The laminate material used may be polyvinyl butyral (PVB), ethylene-vinyl acetate (EVA) or thermoplastic. This laminate helps to absorb the energy of impact and to prevent shattering.