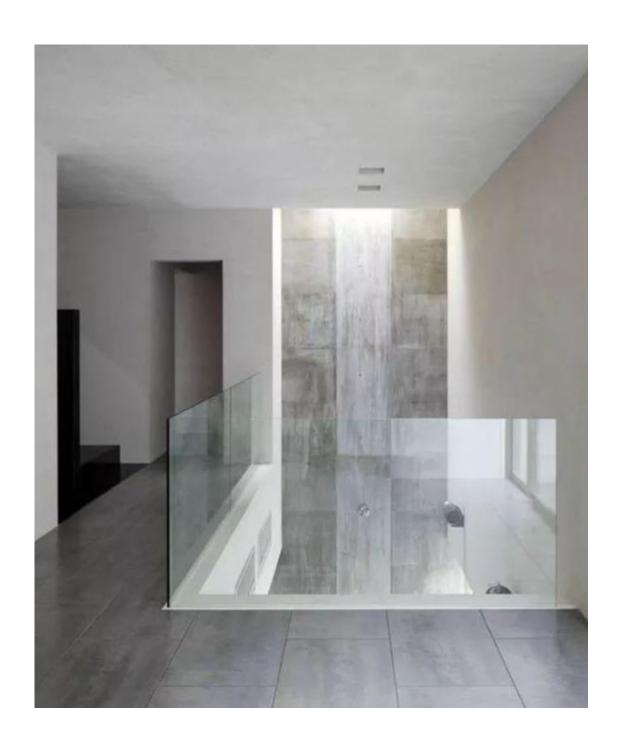

# 8mm+8mm clear laminated glass railing, allowing you to have a perfect viewing angle

### Advantages of using clear laminated glass railings

Glass railings are becoming increasingly popular in modern homes due to their ability to both increase lighting and act as a stylish safety feature. Clear Laminated glass is often used for these railings, providing extra strength and durability while also helping to bounce light through the home. This helps create an inviting atmosphere that can be enjoyed year-round.

With laminated 8mm+8mm clear laminated glass railing, you are able to enjoy a perfect viewing angle with the added safety of laminated glass. Hence, providing extra protection while still providing an unobstructed view. Laminated glass railing is also an excellent choice for sound insulation, providing you with a quieter and more peaceful environment.