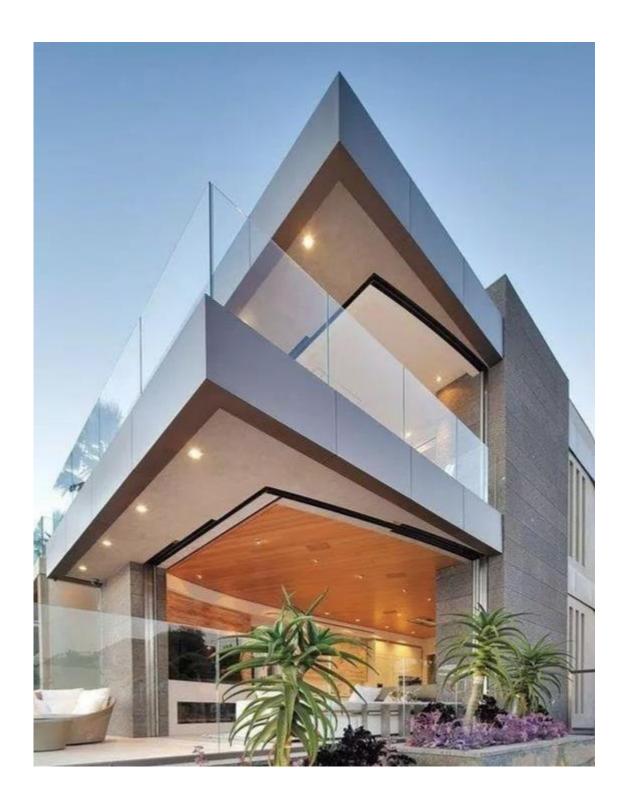

# 8mm+8mm clear laminated glass railing, allowing you to have a perfect viewing angle

### Advantages of using clear laminated glass railings

Glass railings are becoming increasingly popular in modern homes due to their ability to both increase lighting and act as a stylish safety feature. Clear Laminated glass is often used for these railings, providing extra strength and durability while also helping to bounce light through the home. This helps create an inviting atmosphere that can be enjoyed year-round.

With laminated 8mm+8mm clear laminated glass railing, you are able to enjoy a perfect viewing angle with the added safety of laminated glass. Hence, providing extra protection while still providing an unobstructed view. Laminated glass railing is also an excellent choice for sound insulation, providing you with a quieter and more peaceful environment.