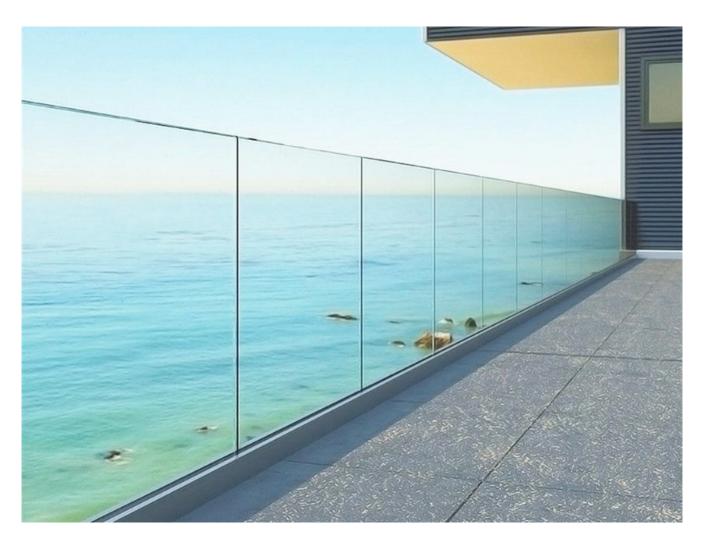

# 8mm+8mm clear laminated glass railing, allowing you to have a perfect viewing angle

With laminated 8mm+8mm clear laminated glass railing, you are able to enjoy a perfect viewing angle with the added safety of laminated glass. Hence, providing extra protection while still providing an unobstructed view. Laminated glass railing is also an excellent choice for sound insulation, providing you with a quieter and more peaceful environment.