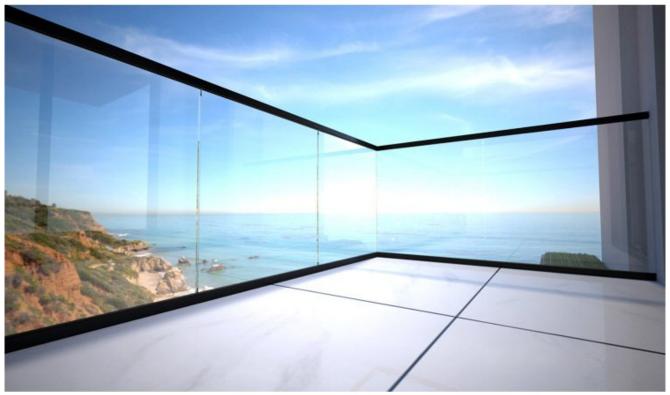

### Advantages of using clear laminated glass railings

Glass railings are becoming increasingly popular in modern homes due to their ability to both increase lighting and act as a stylish safety feature. Clear Laminated glass is often used for these railings, providing extra strength and durability while also helping to bounce light through the home. This helps create an inviting atmosphere that can be enjoyed year-round.

#### **Application:**