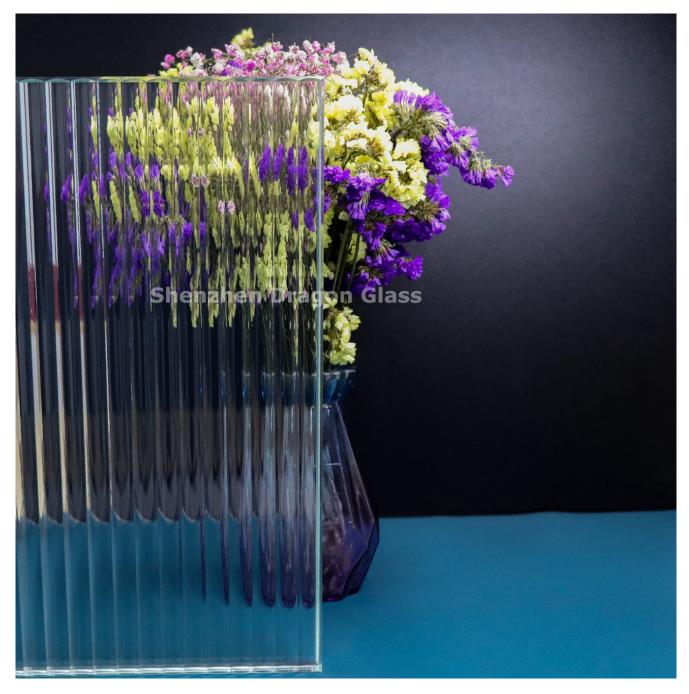

# What is low iron reeded glass railing?

Low iron glass is also called extra clear glass which is a type of glass with a lower iron oxide content. It looks less green comparing clear glass, even when multiple glass sheets are piled together.

Reeded glass is known for its beautiful and unique decorative effect. It is also called ribbed glass or fluted glass. It is pretty popular among architects and interior designers who want to add texture to a room while allowing light to pass through and providing some privacy. Reeded glass can be made into <u>toughened safety glass</u>(ESG) and <u>laminated safety glass</u> (VSG) to achieve different requirements.

#### Benefits

- •High transmittance: Ultra clear glass light transmittance is more than 91%, it looks more crystal clear than normal clear glass.
- Low spontaneous breakage rate: Spontaneous breakage of tempered glass is 0.3%, ultra clear glass has a much lower spontaneous breakage rate which helps to reduce low maintenance costs as well.
- Adding privacy: Fluted glass vertical grooves will distorts the view through the glass pane while allowing light to pass through, providing you with privacy.
- Safety: Toughened safety has very high impact resistance, even if the glass broken, the glass pieces are not sharp, less likely to get hurt.
- Easy to clean and maintenance: Not easy to get dirty and