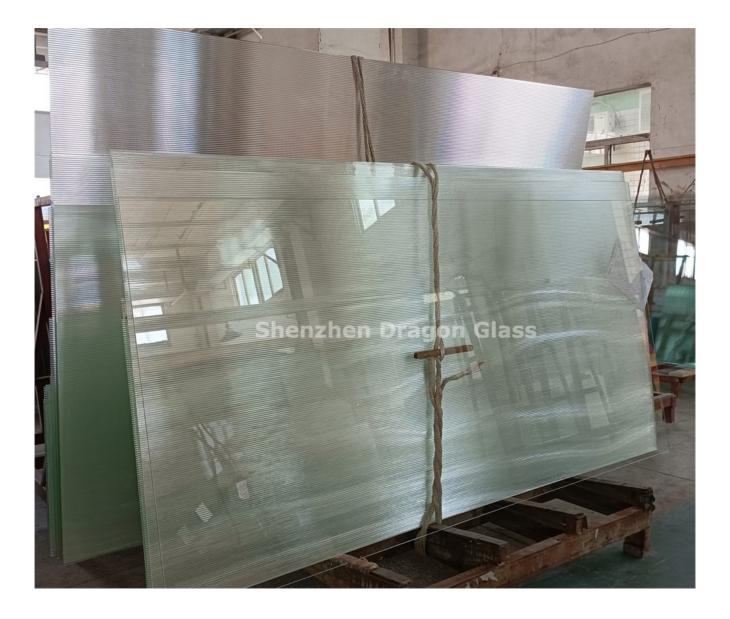

CE certified 8mm reeded glass railing 5/16 inch low iron fluted glass balustrade system toughened safety interior decorative glass railing

When making a choice on glass railing system for houses, many people will choose clear tempered safety glass. Clear glass is way too common and without decorative effect. Why not try decorative reeded glass railing or fluted glass railing? Decorative glass balustrade system has become a stylish design idea among designers.

Reeded glass is known for its beautiful and unique decorative effect. It is also called ribbed glass or fluted glass. It is pretty popular among architects and interior designers who want to add texture to a room while allowing light to pass through and providing some privacy. Reeded glass can be made into <u>toughened safety glass</u>(ESG) and <u>laminated safety glass</u> (VSG) to achieve different requirements.

#### Low iron fluted glass railing

Shenzhen Dragon Glass is one of the leading balustrade glass suppliers in China, dedicated to producing kinds of high quality reeded glass railings. If you are looking for a reliable glass railing supplier, please contact us today for free inquiries and the best offer!