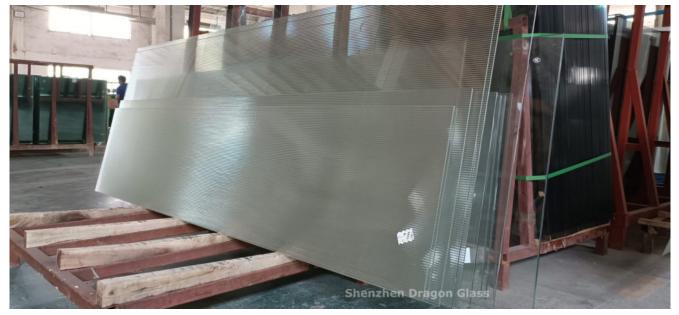

CE certified 8mm reeded glass railing 5/16 inch low iron fluted glass balustrade system toughened safety interior decorative glass railing

When making a choice on glass railing system for houses, many people will choose clear tempered safety glass. Clear glass is way too common and without decorative effect. Why not try decorative reeded glass railing or fluted glass railing? Decorative glass balustrade system has become a stylish design idea among designers.

Reeded glass is known for its beautiful and unique decorative effect. It is also called ribbed glass or fluted glass. It is pretty popular among architects and interior designers who want to add texture to a room while allowing light to pass through and providing some privacy. Reeded glass can be made into <u>toughened safety glass</u>(ESG) and <u>laminated safety glass</u> (VSG) to achieve different requirements.

#### Low iron fluted glass railing

Shenzhen Dragon Glass is one of the leading balustrade glass suppliers in China, dedicated to producing kinds of high quality reeded glass railings. If you are looking for a reliable glass railing supplier, please contact us today for free inquiries and the best offer!