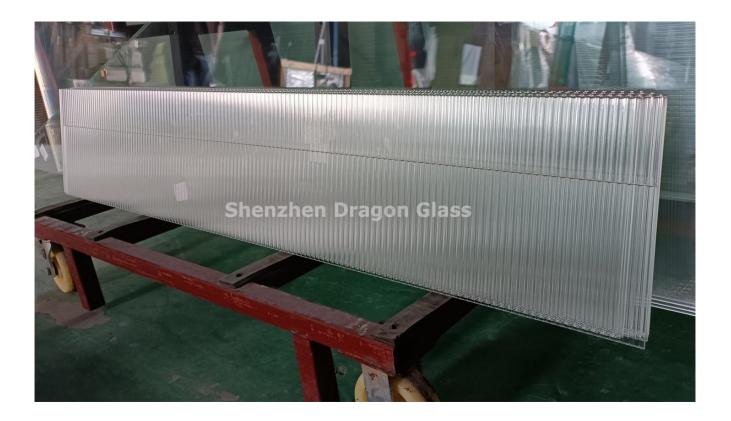

CE certified 8mm reeded glass railing 5/16 inch low iron fluted glass balustrade system toughened safety interior decorative glass railing

When making a choice on glass railing system for houses, many people will choose clear tempered safety glass. Clear glass is way too common and without decorative effect. Why not try decorative reeded glass railing or fluted glass railing? Decorative glass balustrade system has become a stylish design idea among designers.

Reeded glass is known for its beautiful and unique decorative effect. It is also called ribbed glass or fluted glass. It is pretty popular among architects and interior designers who want to add texture to a room while allowing light to pass through and providing some privacy. Reeded glass can be made into <u>toughened safety glass</u>(ESG) and <u>laminated safety glass</u> (VSG) to achieve different requirements.

#### Low iron fluted glass railing

Shenzhen Dragon Glass is one of the leading balustrade glass suppliers in China, dedicated to producing kinds of high quality reeded glass railings. If you are looking for a reliable glass railing supplier, please contact us today for free inquiries and the best offer!