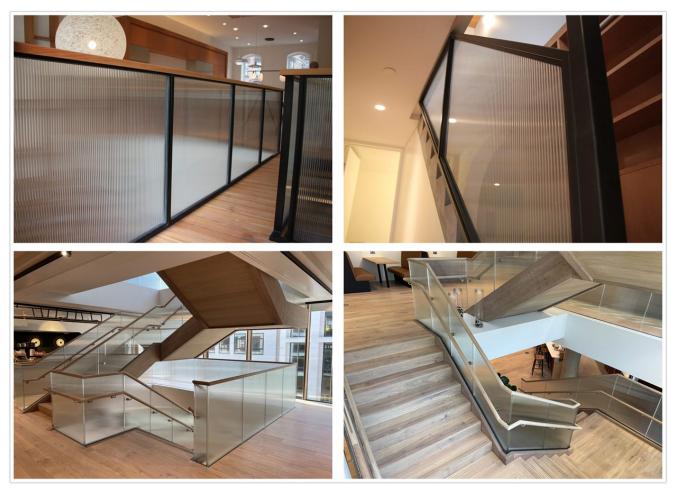

CE certified 8mm reeded glass railing 5/16 inch low iron fluted glass balustrade system toughened safety interior decorative glass railing

When making a choice on glass railing system for houses, many people will choose clear tempered safety glass. Clear glass is way too common and without decorative effect. Why not try decorative reeded glass railing or fluted glass railing? Decorative glass balustrade system has become a stylish design idea among designers.

Reeded glass is known for its beautiful and unique decorative effect. It is also called ribbed glass or fluted glass. It is pretty popular among architects and interior designers who want to add texture to a room while allowing light to pass through and providing some privacy. Reeded glass can be made into <u>toughened safety glass</u>(ESG) and <u>laminated safety glass</u> (VSG) to achieve different requirements.

#### Low iron fluted glass railing

Shenzhen Dragon Glass is one of the leading balustrade glass suppliers in China, dedicated to producing kinds of high quality reeded glass railings. If you are looking for a reliable glass railing supplier, please contact us today for free inquiries and the best offer!