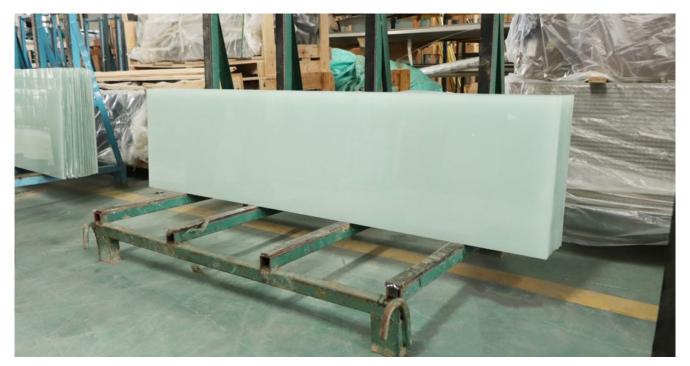

### Super bright design 8+8mm milky white laminated glass for curtain wall

Looking for a high-quality laminated glass for your next curtain wall project? Look no further than our super bright design 8+8mm milky white translucent laminated glass. This product is perfect for projects requiring superior light transmission and impeccable aesthetics. Trust us — your clients will be impressed!

# 8+8mm milky white translucent laminated glass has a super bright design that makes it perfect for curtain walls

8+8mm white translucent laminated glass is the perfect choice for a variety of purposes, especially when it comes to providing bright illumination. This white glass has an alluring milky hue, while also offering superior clarity and sharpness in its design. Its translucent nature easily allows natural light to pass through the material, making it an ideal choice for curtain walls or other applications that require an abundance of bright illumination without sacrificing beauty. Due to its optimal characteristics, white laminated glass will undoubtedly come out as a clear champion in any given