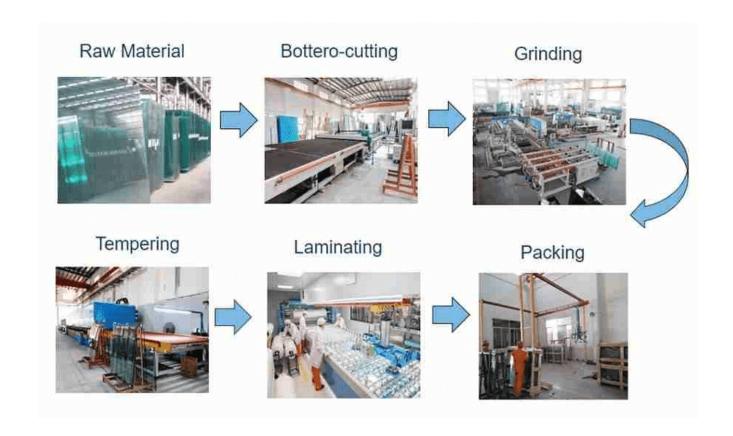

rough the material, making it an ideal choice for curtain walls or other applications that require an abundance of bright illumination without sacrificing beauty. Due to its optimal characteristics, white laminated glass will undoubtedly come out as a clear champion in any given

situation.



### The glass is made of two layers of clear float glass that are bonded together with an interlayer

The glass used in modern architecture and construction is a remarkable feat of engineering. This 'laminated' glass is composed of two layers of clear float glass that are intricately bonded together with an interlayer. Not only does this greatly increase the strength of the glass, making it more resistant to impacts, it also acts as a sound insulator, providing additional noise-reduction qualities.



## The milky white color of the glass gives it a unique look that will make your building stand out from the rest

Incorporate diffused white laminated glass into your building for a unique look that outshines the others. The milky white color of the glass diffuses light throughout the space, creating a soft and beautiful ambience. It gives your building a modern, yet ethereal appeal that is unparalleled in comparison to traditional window solutions. So if you're looking to make your building stand out from the pack, diffused white laminated glass surely provides an eye-catching aesthetic solution.



#### Shenzhen Dragon Glass laminated glass supplier

<u>Shenzhen Dragon Glass</u> is a renowned supplier of white laminated glass. Our product has been designed to offer superior durability