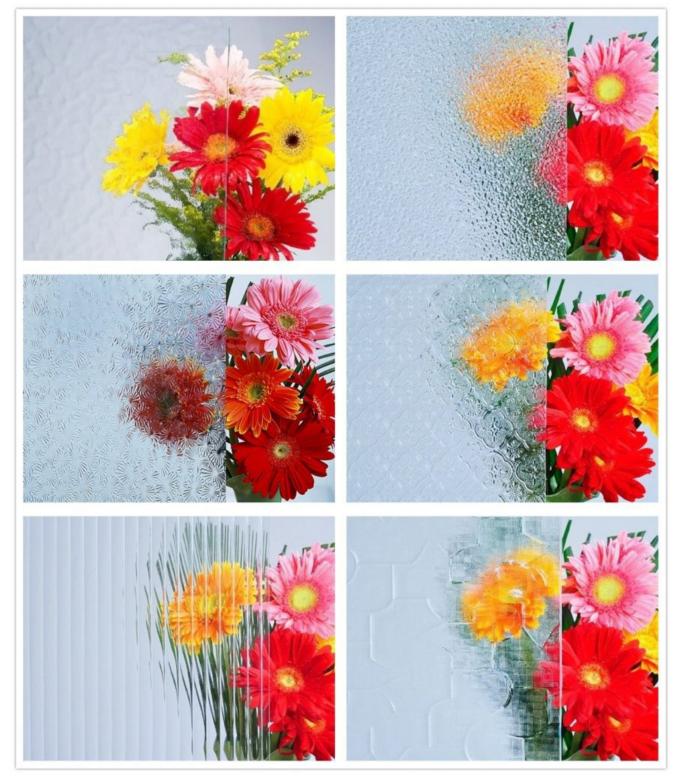

#### 3, Patterned toughened glass

Patterned toughened glass can offer varieties of patterns for glass shower bathrooms, such as fluted glass, waterfall glass, diamond glass, aqualite glass, flame glass, flor glass, flora glass, etc. The patterned glass has very good advantages of letting the light into the shower room but still remains the obscure designs, which makes it more elegant when you are choosing one of them for shower partition glass.

typical patterned glass for bathroom