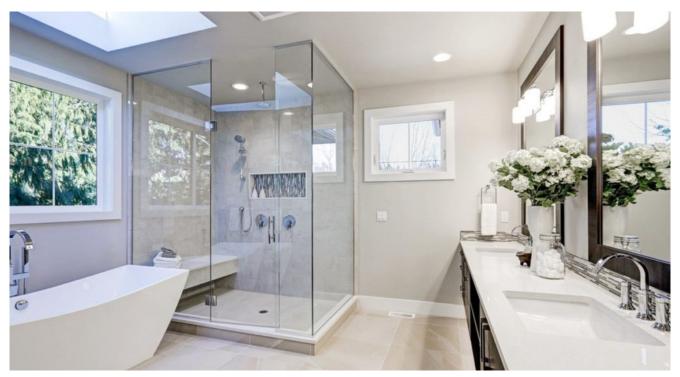

#### 1, Monolithic toughened glass

Clear monolithic toughened glass is the most popular type of shower guard glass. Normally 6mm, 8mm, 10mm, 12mm clear color toughened glass is adopted because of its super high clearance which will cause a good sense of space in the room, and its super high strength & safety function. Of course, tinted glass shower doors and low iron shower glass are good choices. The key point for this type of shower glass would be controlling the tempered glass quality which is detailed described in another article. In the meantime, tempered glass distortion also should be paid attention to as it will influence the visual esthetic feelings. Tempered glass distortion should be controlled on a minimized scale.

monolithic shower enclosure glass