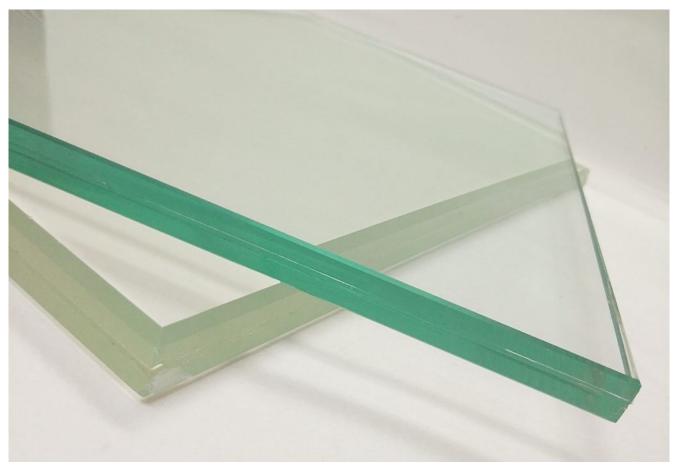

#### 1, Monolithic toughened glass

Clear monolithic toughened glass is the most popular type of shower guard glass. Normally 6mm, 8mm, 10mm, 12mm clear color toughened glass is adopted because of its super high clearance which will cause a good sense of space in the room, and its super high strength & safety function. Of course, tinted glass shower doors and low iron shower glass are good choices. The key point for this type of shower glass would be controlling the tempered glass quality which is detailed described in another article. In the meantime, tempered glass distortion also should be paid attention to as it will influence the visual esthetic feelings. Tempered glass distortion should be controlled on a minimized scale.

monolithic shower enclosure glass