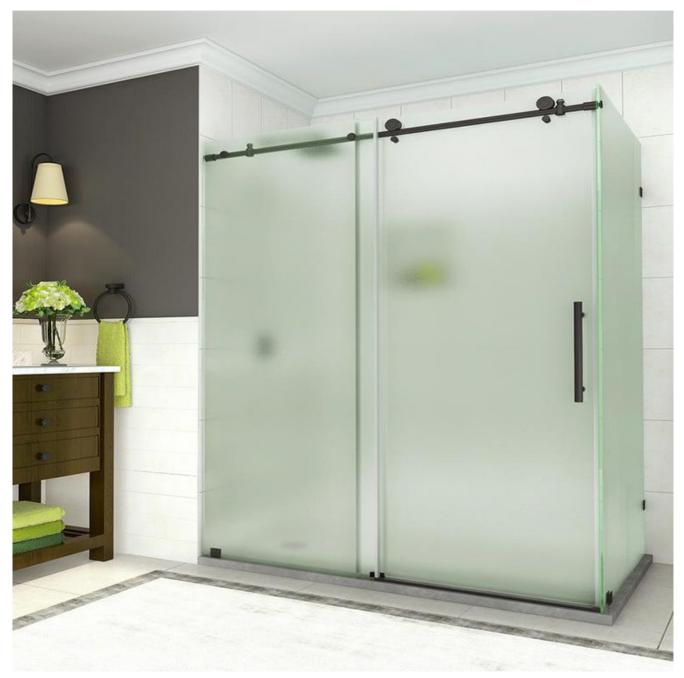

# 2, Frosted monolithic toughened glass

Frosted shower enclosures will make you feel more mysterious and private.

Frosted monolithic toughened glass is generally realized by two glass processing methods: sandblasting & acid etching.

If you have a good budget allowance, acid etched glass is no doubt preferred for obscure satin designs!

Frosted opaque glass shower screen