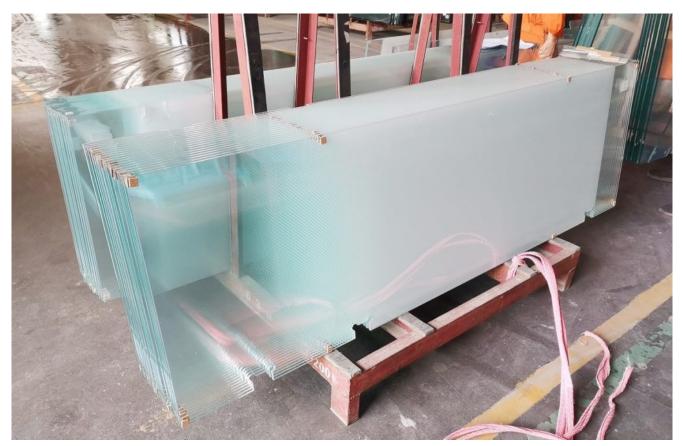

# 2, Frosted monolithic toughened glass

Frosted shower enclosures will make you feel more mysterious and private.

Frosted monolithic toughened glass is generally realized by two glass processing methods: sandblasting & acid etching.

For **sandblasting glass**, the surface is rough and fingerprints will be left behind when you tough it. Difficult to clean but

it is currently the most economical style of frosted effect glass.

Acid-etched glass, however, has a good smooth surface which is also easy to clean. But the price is relatively higher than sandblasted glass.

If you have a good budget allowance, acid etched glass is no doubt preferred for obscure satin designs!

Frosted opaque glass shower screen