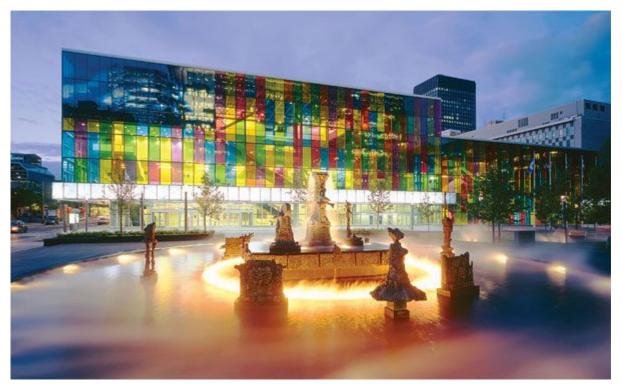

# laminated glass facade Applications:

color laminated glass for glass wall with multiple designs: