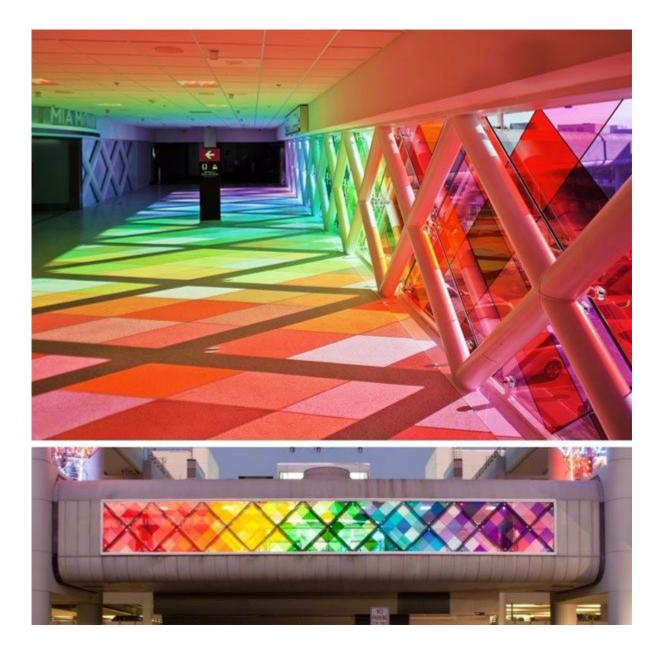

# laminated glass facade Applications:

color laminated glass for glass wall with multiple designs: