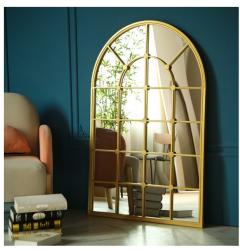

#### **Applications**

The 5mm large silver mirror could be processed and applied in multiple places like shower rooms, gym wallings, decoration partitions, vanity mirrors, etc

#### **Features**

Our 5mm clear large silver mirror has features:

- Super high reflection rate, R>90%. With lighter surfaces and reflection, people can see more clearly and truly through the mirror;
- Super flat surface with no deformation: unlike other mirrors with shape distortion, our silver mirror has a super flat surface and can reflect the true shape of human figures.
- Super good anti-corrosion ability: 3 times higher than an aluminum mirror.
- Longer lifespan;
- With further processes such as acid etching or sandblasting, you can also achieve antique silver mirrors or decoration mirrors, etc;
- With multiple tinted glass options, we can also provide you with grey silver mirrors, bronze silver mirrors, etc.