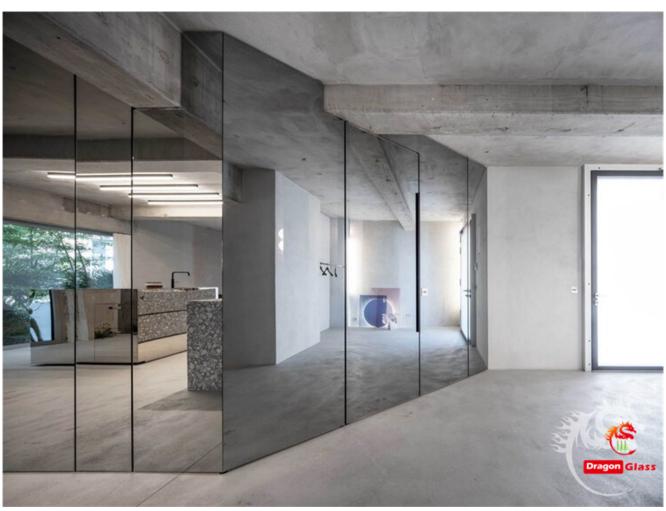

#### **Applications**

The 5mm large silver mirror could be processed and applied in multiple places like shower rooms, gym wallings, decoration partitions, vanity mirrors, etc