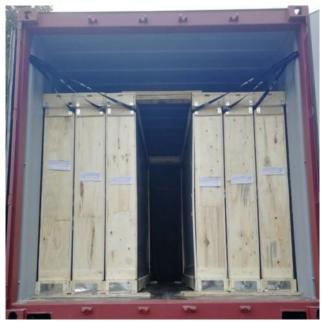

### SDG brand silver mirror properties:

| Production name: | silver mirror glass                                                                                                                      |
|------------------|------------------------------------------------------------------------------------------------------------------------------------------|
| Thickness:       | 3mm, 4mm, 5mm, 6mm, etc;                                                                                                                 |
| Sizes:           | large sheets for size 2140×3300, 2140×3660, 2440×3300, 2440×3660, 2140×1650, 2140×1830, 2440×1650, 2440×1830, 1220×1650, 1220×1830, etc; |
| Production time: | within 7 days after the order is confirmed;                                                                                              |
| Mirror colors:   | clear, ultra clear, grey silver mirrors,<br>bronze silver mirrors, etc.                                                                  |
| Samples:         | free samples are available;                                                                                                              |
| Package:         | Plywood crates packed with paper separate, water clean                                                                                   |

#### **Production details:**

Packing details:

Welcome to <u>Shenzhen Dragon Glass</u>, a leading mirror glass supplier in China. We are proud to offer superlative quality mirrors with the fastest production time and the best price. If you are interested in knowing the latest mirror price, please feel free to <u>contact us</u> for a complimentary quotation. We look forward to hearing from you soon!