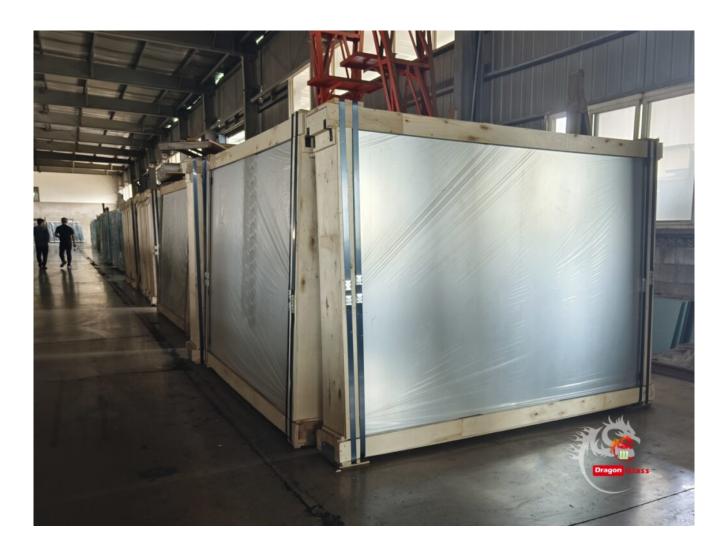

### SDG brand silver mirror properties:

| Production name: | silver mirror glass                                                                                                                      |
|------------------|------------------------------------------------------------------------------------------------------------------------------------------|
| Thickness:       | 3mm, 4mm, 5mm, 6mm, etc;                                                                                                                 |
| Sizes:           | large sheets for size 2140×3300, 2140×3660, 2440×3300, 2440×3660, 2140×1650, 2140×1830, 2440×1650, 2440×1830, 1220×1650, 1220×1830, etc; |
| Production time: | within 7 days after the order is confirmed;                                                                                              |
| Mirror colors:   | clear, ultra clear, grey silver mirrors,<br>bronze silver mirrors, etc.                                                                  |
| Samples:         | free samples are available;                                                                                                              |
| Package:         | Plywood crates packed with paper separate, water clean                                                                                   |

#### **Production details:**

Packing details:

Welcome to <u>Shenzhen Dragon Glass</u>, a leading mirror glass supplier in China. We are proud to offer superlative quality mirrors with the fastest production time and the best price. If you are interested in knowing the latest mirror price, please feel free to <u>contact us</u> for a complimentary quotation. We look forward to hearing from you soon!