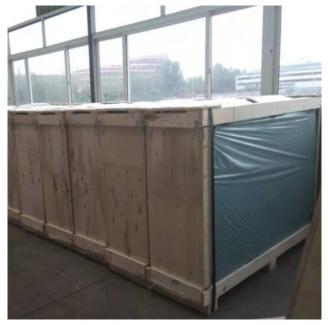

### SDG brand silver mirror properties:

| Production name: | silver mirror glass                                                                                                                      |
|------------------|------------------------------------------------------------------------------------------------------------------------------------------|
| Thickness:       | 3mm, 4mm, 5mm, 6mm, etc;                                                                                                                 |
| Sizes:           | large sheets for size 2140×3300, 2140×3660, 2440×3300, 2440×3660, 2140×1650, 2140×1830, 2440×1650, 2440×1830, 1220×1650, 1220×1830, etc; |
| Production time: | within 7 days after the order is confirmed;                                                                                              |
| Mirror colors:   | clear, ultra clear, grey silver mirrors,<br>bronze silver mirrors, etc.                                                                  |
| Samples:         | free samples are available;                                                                                                              |
| Package:         | Plywood crates packed with paper separate, water clean                                                                                   |

#### **Production details:**

Packing details:

Welcome to <u>Shenzhen Dragon Glass</u>, a leading mirror glass supplier in China. We are proud to offer superlative quality mirrors with the fastest production time and the best price. If you are interested in knowing the latest mirror price, please feel free to <u>contact us</u> for a complimentary quotation. We look forward to hearing from you soon!