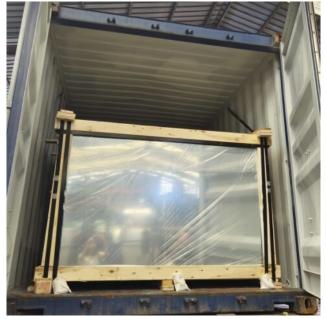

### SDG brand silver mirror properties:

| Production name: | silver mirror glass                                                                                                                      |
|------------------|------------------------------------------------------------------------------------------------------------------------------------------|
| Thickness:       | 3mm, 4mm, 5mm, 6mm, etc;                                                                                                                 |
| Sizes:           | large sheets for size 2140×3300, 2140×3660, 2440×3300, 2440×3660, 2140×1650, 2140×1830, 2440×1650, 2440×1830, 1220×1650, 1220×1830, etc; |
| Production time: | within 7 days after the order is confirmed;                                                                                              |
| Mirror colors:   | clear, ultra clear, grey silver mirrors,<br>bronze silver mirrors, etc.                                                                  |
| Samples:         | free samples are available;                                                                                                              |
| Package:         | Plywood crates packed with paper separate, water clean                                                                                   |

#### **Production details:**

Packing details:

Welcome to <u>Shenzhen Dragon Glass</u>, a leading mirror glass supplier in China. We are proud to offer superlative quality mirrors with the fastest production time and the best price. If you are interested in knowing the latest mirror price, please feel free to <u>contact us</u> for a complimentary quotation. We look forward to hearing from you soon!