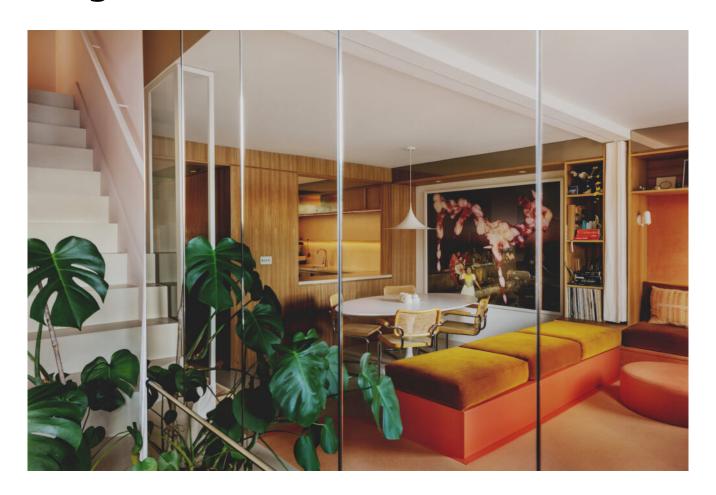

#### **Applications**

The 5mm large silver mirror could be processed and applied in multiple places like shower rooms, gym wallings, decoration partitions, vanity mirrors, etc