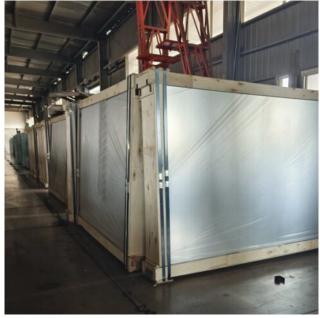

### SDG brand silver mirror properties:

| Production name: | silver mirror glass                                                                                                                      |
|------------------|------------------------------------------------------------------------------------------------------------------------------------------|
| Thickness:       | 3mm, 4mm, 5mm, 6mm, etc;                                                                                                                 |
| Sizes:           | large sheets for size 2140×3300, 2140×3660, 2440×3300, 2440×3660, 2140×1650, 2140×1830, 2440×1650, 2440×1830, 1220×1650, 1220×1830, etc; |
| Production time: | within 7 days after the order is confirmed;                                                                                              |
| Mirror colors:   | clear, ultra clear, grey silver mirrors,<br>bronze silver mirrors, etc.                                                                  |
| Samples:         | free samples are available;                                                                                                              |
| Package:         | Plywood crates packed with paper separate, water clean                                                                                   |

#### **Production details:**

Packing details:

Welcome to <u>Shenzhen Dragon Glass</u>, a leading mirror glass supplier in China. We are proud to offer superlative quality mirrors with the fastest production time and the best price. If you are interested in knowing the latest mirror price, please feel free to <u>contact us</u> for a complimentary quotation. We look forward to hearing from you soon!