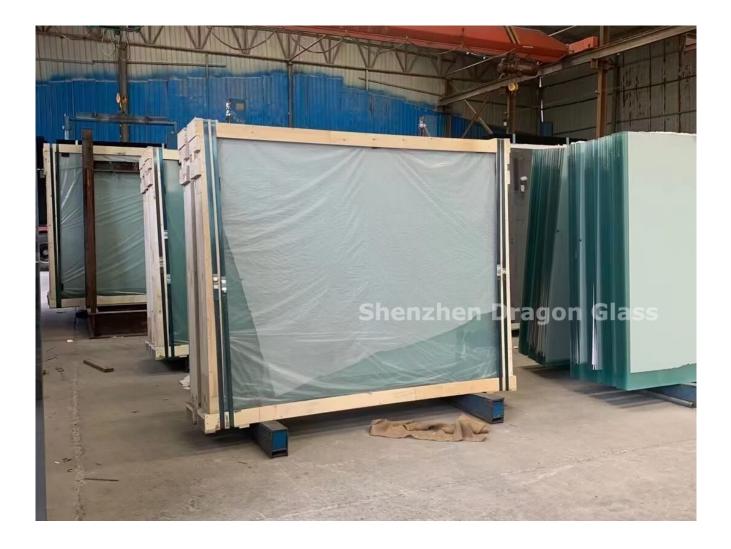

Normal glass sheet size: 2440\*3660mm, 2140\*3660mm, 2140\*3300mm, 2140\*1830mm, 1830\*1220mm

Maximum size: 2440\*6000mm

Production time: 7-15 days

Certificates: CCC/CE/SGCC/IS09001

Packing: Strong exporting wooden cases

### **Packing details**