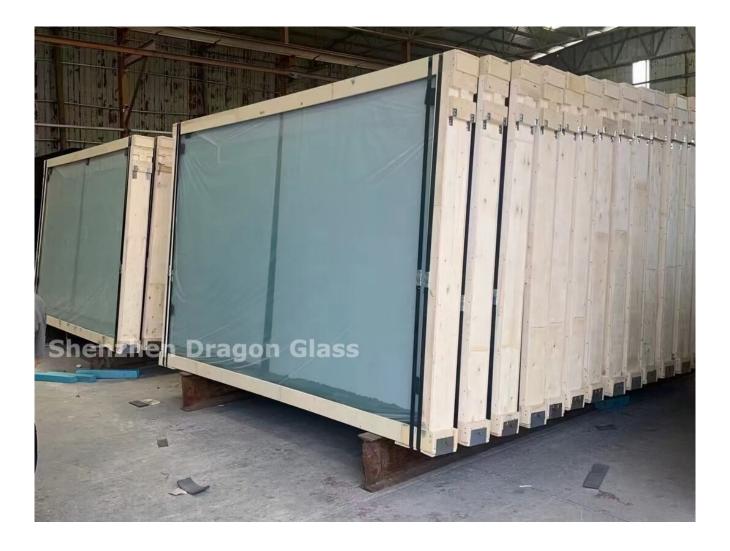

Normal glass sheet size: 2440\*3660mm, 2140\*3660mm, 2140\*3300mm, 2140\*1830mm, 1830\*1220mm

Maximum size: 2440\*6000mm

Production time: 7-15 days

Certificates: CCC/CE/SGCC/IS09001

Packing: Strong exporting wooden cases

### **Packing details**