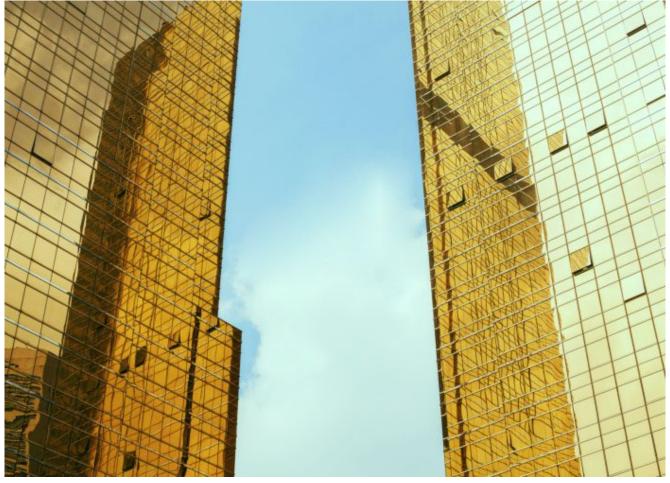

China factory price 5mm 6mm 8mm ESG golden reflective glass for facade glass curtain wall

In the architectural glass world, golden reflective glass is distinctive because of its golden reflective effect. Its main feature is to reduce the solar heat from the sunlight achieving saving energy. Golden reflective coating glass also increases the aesthetics of the building comparing normal tinted float glass.

### What is golden reflective glass?

Golden reflective coating glass is a type of glass with a metallic coating that reduces and reflects solar heat. It has a pretty good mirror effect. The coatings are available in silver, copper, gold, blue, etc. **ESG** gold reflective glass is widely used for facade and curtain wall.

## Golden reflective glass benefits

- The golden reflective effect is very decorative making your building stand out
- Reduce heat transfer from the sun, keeping the interior cooler
- Saving more electricity fees because of less air conditioning usage
- Blocking harmful UV rays and protecting curtains and furniture from fading
- Lowering the glare from the sun

# Applications

ESG golden reflective coating glass for curtain wall

ESG golden reflective coating glass for facade

<u>Shenzhen Dragon Glass</u> is a leading reflective glass manufacturer in China supplying different types of architectural glass. If you are interested in golden glass for windows, facades, and curtain walls, please contact us today for the best offer.