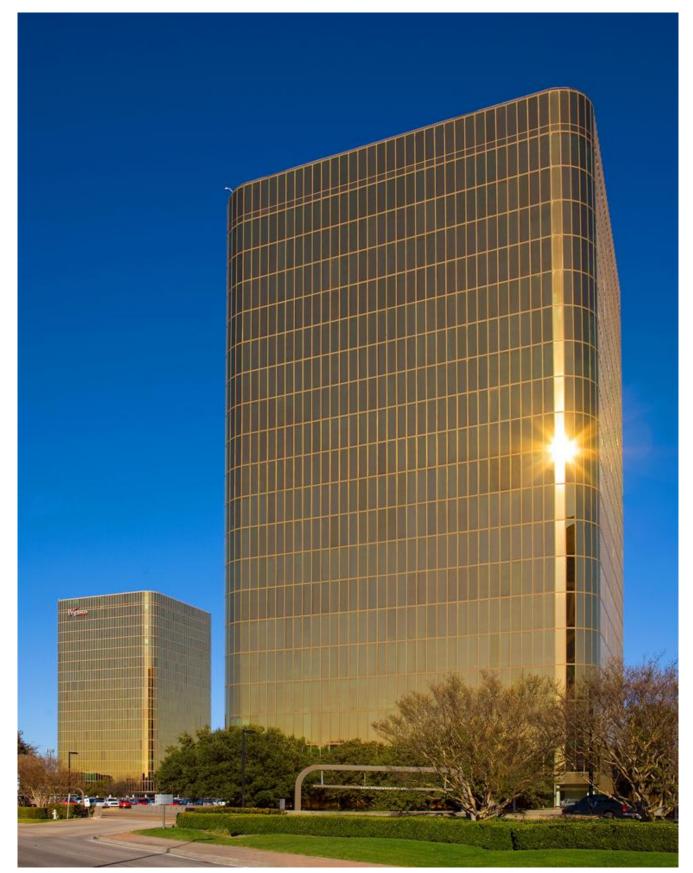

China factory price 5mm 6mm 8mm ESG golden reflective glass for facade glass curtain wall

In the architectural glass world, golden reflective glass is distinctive because of its golden reflective effect. Its main feature is to reduce the solar heat from the sunlight achieving saving energy. Golden reflective coating glass also increases the aesthetics of the building comparing normal tinted float glass.

### What is golden reflective glass?

Golden reflective coating glass is a type of glass with a metallic coating that reduces and reflects solar heat. It has a pretty good mirror effect. The coatings are available in silver, copper, gold, blue, etc. **ESG** gold reflective glass is widely used for facade and curtain wall.

## Golden reflective glass benefits

- The golden reflective effect is very decorative making your building stand out
- Reduce heat transfer from the sun, keeping the interior cooler
- Saving more electricity fees because of less air conditioning usage
- Blocking harmful UV rays and protecting curtains and furniture from fading
- Lowering the glare from the sun

# Applications

ESG golden reflective coating glass for curtain wall

ESG golden reflective coating glass for facade

<u>Shenzhen Dragon Glass</u> is a leading reflective glass manufacturer in China supplying different types of architectural glass. If you are interested in golden glass for windows, facades, and curtain walls, please contact us today for the best offer.