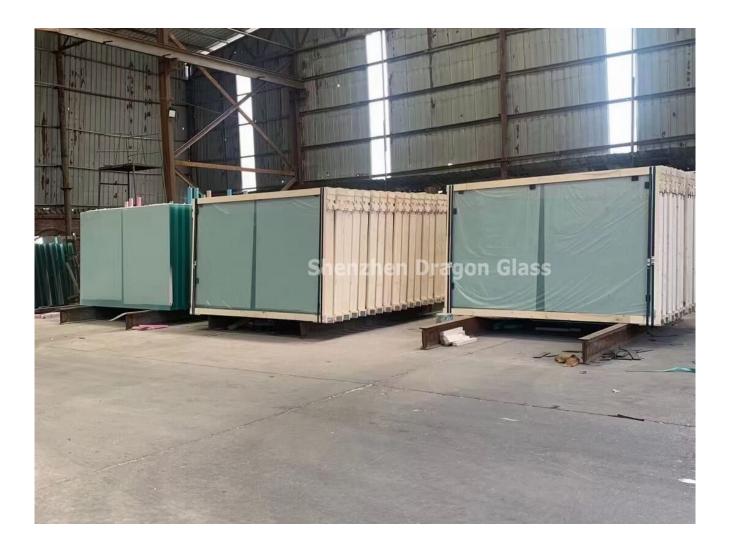

Normal glass sheet size: 2440\*3660mm, 2140\*3660mm, 2140\*3300mm, 2140\*1830mm, 1830\*1220mm

Maximum size: 2440\*6000mm

Production time: 7-15 days

Certificates: CCC/CE/SGCC/IS09001

Packing: Strong exporting wooden cases

### **Packing details**