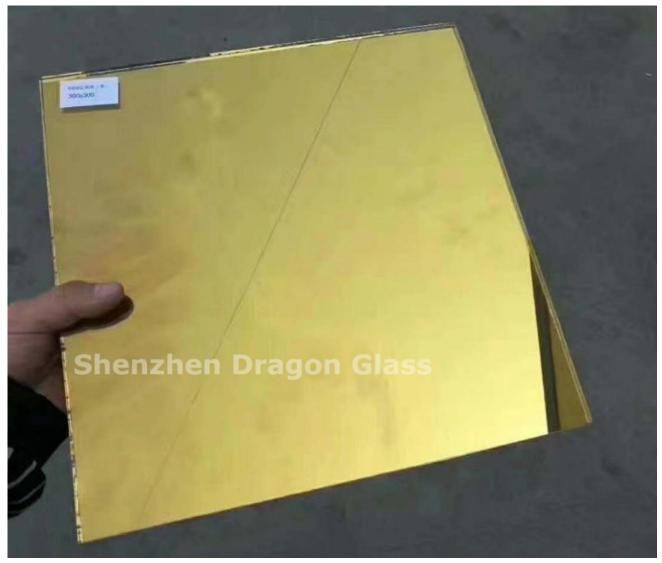

China factory price 5mm 6mm 8mm ESG golden reflective glass for facade glass curtain wall



In the architectural glass world, golden reflective glass is distinctive because of its golden reflective effect. Its main feature is to reduce the solar heat from the sunlight achieving saving energy. Golden reflective coating glass also increases the aesthetics of the building comparing normal tinted float glass.



5mm gold reflective glass sample

### What is golden reflective glass?

Golden reflective coating glass is a type of glass with a metallic coating that reduces and reflects solar heat. It has a pretty good mirror effect. The coatings are available in silver, copper, gold, blue, etc. **ESG** gold reflective glass is widely used for facade and curtain wall.

There are two different ways of manufacturing gold reflective glass – production pyrolitic process and vacuum (magnetron) process.

#### Production Pyrolitic (On-line)

In this process, semi-conducted metal oxides are directly applied to the glass during float glass production. The metallic coating is

impregnated right into the surface of the glass. These coatings are called hard coatings and the best feature of this product is durabl