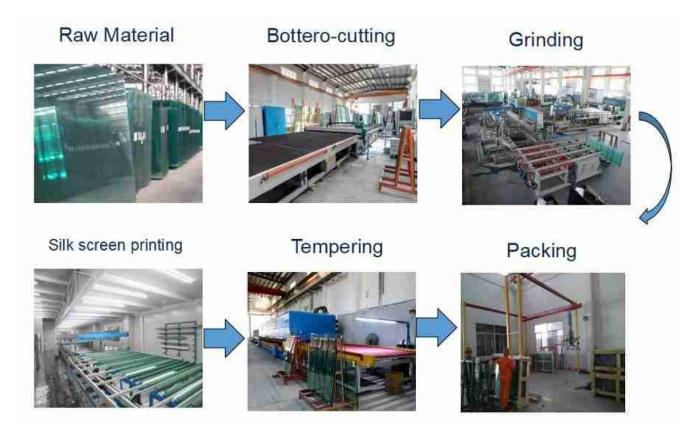

### How's the production process of

#### ceramic frit insulated glass for facade?

Shenzhen Dragon Glass as a professional double insulated glass panels window manufacturer provides double glazed glass windows processing as follows:

Cut the 10mm clear glass and 10mm silkscreen printing glass to custom sizes;

Do the edgework for the 10mm clear glass & 10mm ceramic fritted printing glass.

Transfer the 10mm clear glass and 10mm silk screen printing glass to the furnace.

After tempering, both 10mm ceramic frit glass and 10mm silk screen printing glass is sent to the ceramic frit insulate glass line for the double glazing process;

Strong plywood packing before delivery.

Processing machines for ceramic frit IGUs DGUs insulated glass

Ceramic frit processing factory details