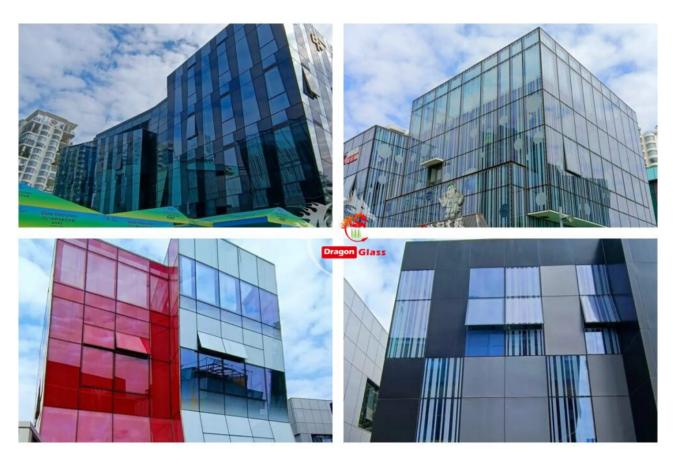

# Application of ceramic frit insulated glass glazing

Domestic project of Dragon Glass — silk screen printing double insulated glass panels for facade