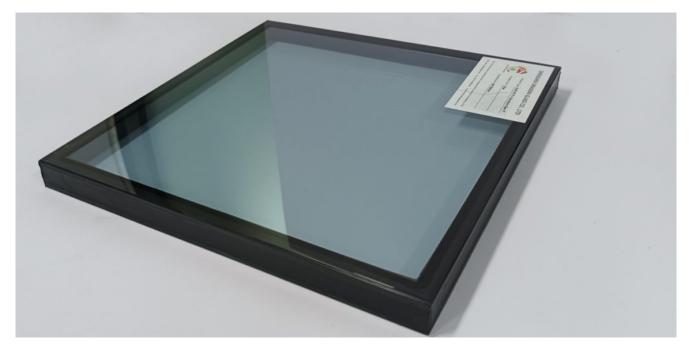

# High energy saving 24mm warm edge spacer insulated glazing warm edge windows glass factory in china

Insulated glass has become one of the most popular types of glass windows. There are several types IGU glass, but today we are talking about warm edge spacer windows. It has a high energy saving effect, meanwhile reducing noise, and minimizing the amount of infrared and ultraviolet, without losing the amount of light into your house.

# 

Warm edge spacer insulated glazing is using warm edge spacer bars to insulate the sealed glass panes. Traditionally insulated glazing spacer bars are aluminum, which is highly conductive to heat and allows more heat to pass through, decreasing thermal insulation performance. When it's cold outside and warm inside, the heat in the home escapes through the spacers, so the edges of the windows are colder. The heat loss means more heating is needed to keep a comfortable indoor temperature, compared to traditional aluminum spacers, it offer superior insulation performance.

## **Specifications**

**Product name:** warm edge windows, warm edge spacer insulated glazing

Type of glass: full tempered glass, heat soak testing glass, laminated glass, ceramic frit glass, tinted glass