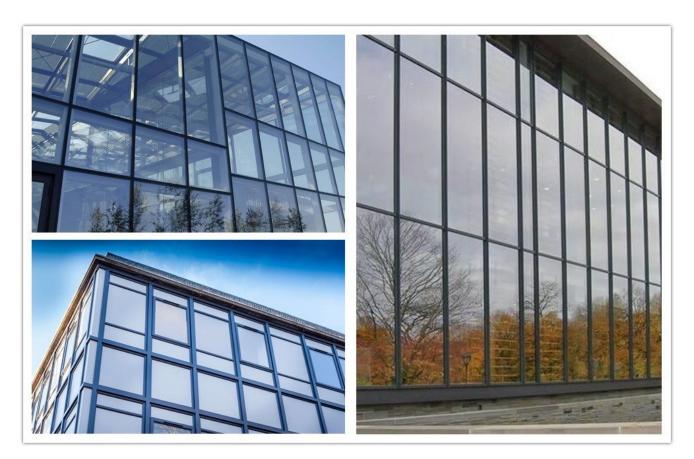

**Applications:** facade, curtain wall, window, door, skylight, etc.

**Maximum size:** 3300\*10000mm

Shapes: flat, triangle and curved insulated glass

Packing: exporting strong wooden cases

Production capacity: 3000 square meters daily