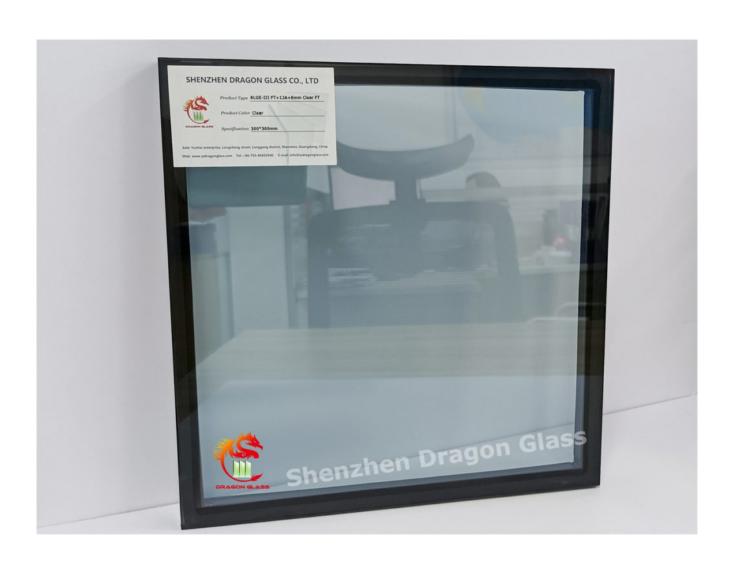

## **Specifications**

**Product name:** warm edge windows, warm edge spacer insulated glazing

Type of glass: full tempered glass, heat soak testing glass, laminated glass, ceramic frit glass, tinted glass

**Type of Low-E coating:** single silver low e coating, double silver low e coating, triple low e coating

Spacer bar: 9A, 12A, 14A, 15A, 16A, 18A, 19A, 20A

Glass thickness: 5mm, 6mm, 8mm, 10mm, 12mm

Filling gas: argon, dry air

**Applications:** facade, curtain wall, window, door, skylight, etc.

**Maximum size:** 3300\*10000mm

Shapes: flat, triangle and curved insulated glass

Packing: exporting strong wooden cases

Production capacity: 3000 square meters daily