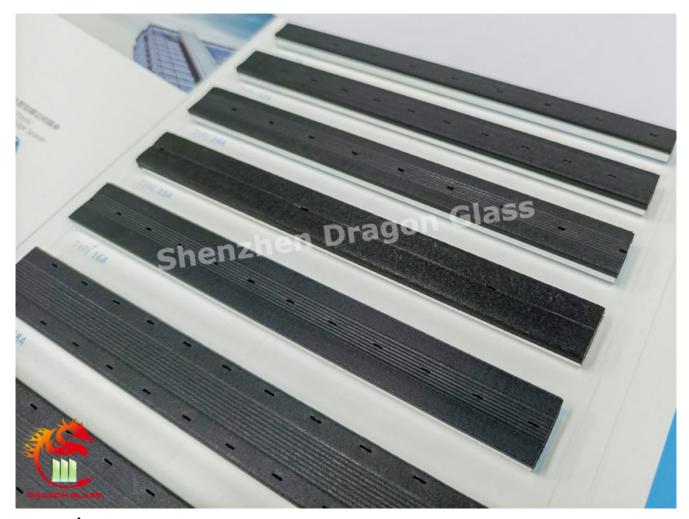

Aluminum Spacer

Warm Edge Spacer

**Type of Low-E coating:** single silver low e coating, double silver low e coating, triple low e coating

Spacer bar: 9A, 12A, 14A, 15A, 16A, 18A, 19A, 20A

Glass thickness: 5mm, 6mm, 8mm, 10mm, 12mm

Filling gas: argon, dry air