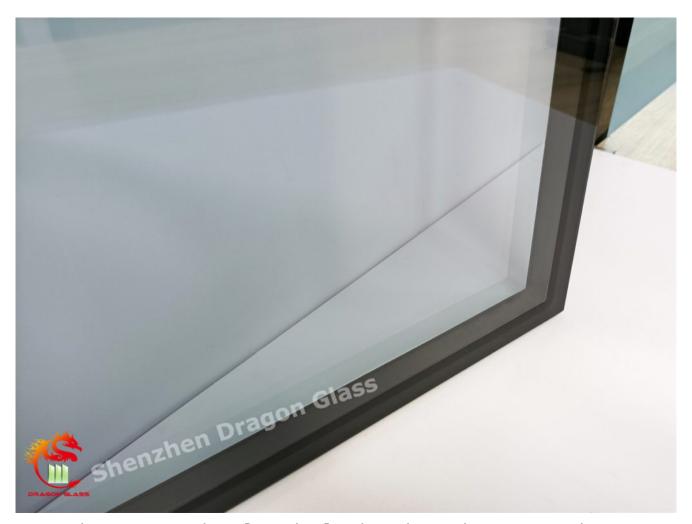

#### warm edge spacer

It is made of insulating plastic composite to reduce the amount of heat lost through the glass windows. As a result, less heat is lost through the windows, and heating bills are lower in cold winter.

# 

Warm edge spacer insulated glazing is using warm edge spacer bars to insulate the sealed glass panes. Traditionally insulated glazing spacer bars are aluminum, which is highly conductive to heat and allows more heat to pass through, decreasing thermal insulation performance. When it's cold outside and warm inside, the heat in the home escapes through the spacers, so the edges of the windows are colder. The heat loss means more heating is needed to keep a comfortable indoor temperature, compared to traditional aluminum spacers, it offer superior insulation performance.