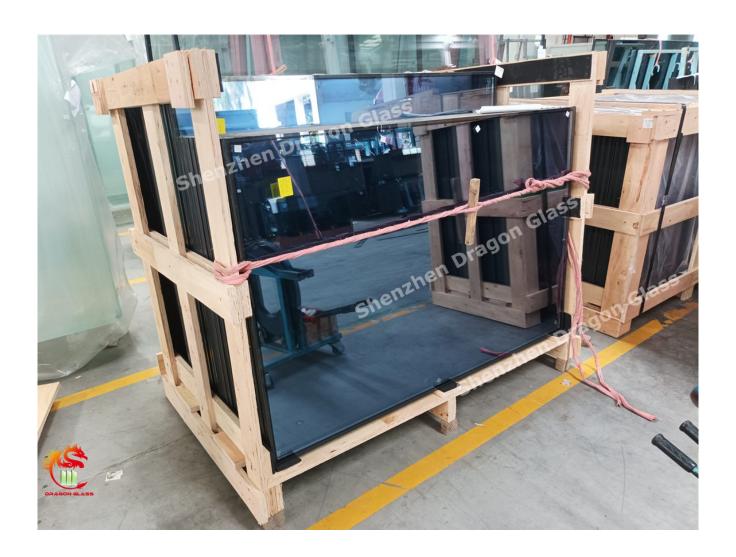

**Applications:** facade, curtain wall, window, door, skylight, etc.

**Maximum size:** 3300\*10000mm

Shapes: flat, triangle and curved insulated glass

Packing: exporting strong wooden cases

Production capacity: 3000 square meters daily

# **Production lines**

**Packing details** 

**Application** 

<u>Shenzhen Dragon Glass</u> is one of the leading warm edge spacer insulated glass factories in china, supplying high performance warm edge windows. If you are interested in warm edge double glazing, please contact us today for the best offer.