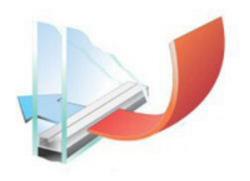

# 

Warm edge spacer insulated glazing is using warm edge spacer bars to insulate the sealed glass panes. Traditionally insulated glazing spacer bars are aluminum, which is highly conductive to heat and allows more heat to pass through, decreasing thermal insulation performance. When it's cold outside and warm inside, the heat in the home escapes through the spacers, so the edges of the windows are colder. The heat loss means more heating is needed to keep a comfortable indoor temperature, compared to traditional aluminum spacers, it offer superior insulation performance.

#### **Features**

- Effectively blocks the heat conduction of the insulating glass through the edge, reducing the K value or U value of the insulating glazing.
- Excellent anti-condensation performance can greatly reduce condensation on the interior side of the insulating glazing.
- Significant weather resistance can adapt to different weather conditions.
- The high support strength of the spacers ensures the quality of insulated glass doors, windows, and curtain walls.