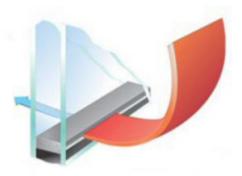

# 

Warm edge spacer insulated glazing is using warm edge spacer bars to insulate the sealed glass panes. Traditionally insulated glazing spacer bars are aluminum, which is highly conductive to heat and allows more heat to pass through, decreasing thermal insulation performance. When it's cold outside and warm inside, the heat in the home escapes through the spacers, so the edges of the windows are colder. The heat loss means more heating is needed to keep a comfortable indoor temperature, compared to traditional aluminum spacers, it offer superior insulation performance.

#### **Features**

- Effectively blocks the heat conduction of the insulating glass through the edge, reducing the K value or U value of the insulating glazing.
- Excellent anti-condensation performance can greatly reduce condensation on the interior side of the insulating glazing.
- Significant weather resistance can adapt to different weather conditions.
- The high support strength of the spacers ensures the quality of insulated glass doors, windows, and curtain walls.