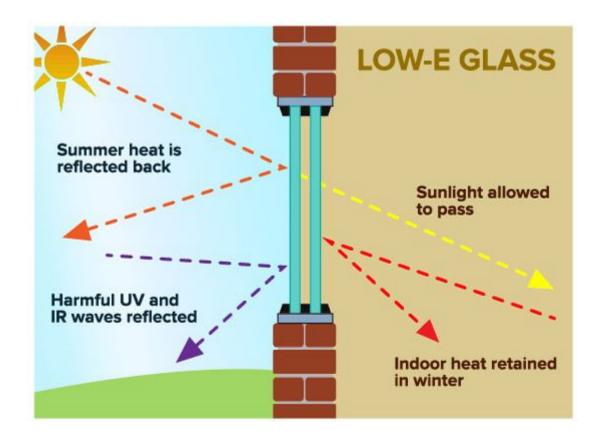

### How Low-E glass works

Low-E glass is glass with a transparent and extremely thin metallic coating that increases the thermal efficiency of windows. IGU window with metallic coating keeps your home warmer in winter by reflecting a higher proportion of the heat back into your home and can keep your house cooler in summer by reflecting solar thermal energy from outside.