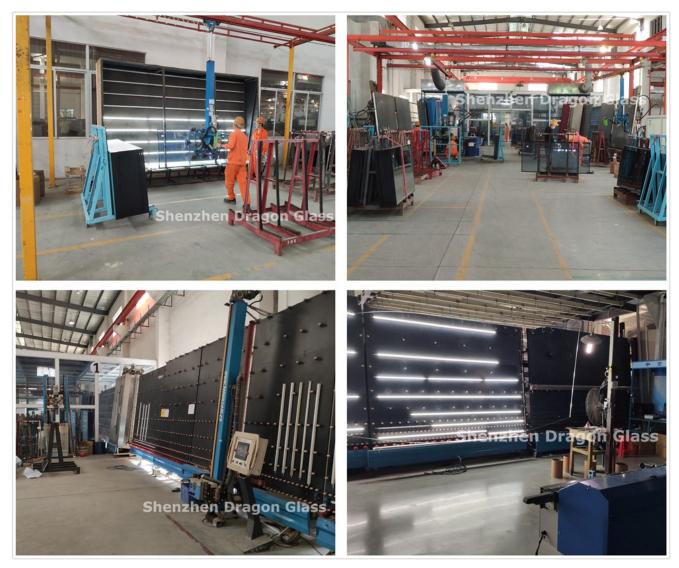

0 square meters per month

## 4. Features of low e insulated glass

- **a. Energy-saving:** low e insulated glass is used as <u>energy-saving</u> <u>glass</u>, which can maintain interior temperature to save a lot of money on the electricity bills in winter and summer.
- **b. Avoid discoloration:** The metal coating on Low-E insulating glass can reflect 99% of UV rays, so you don't need to worry about discoloration of furniture, curtains, and carpets.
- c. Noise reduction: The double glazing has two pieces of glass, and the sound insulation effect is very good, which can reduce the external noise by at least 20 decibels.

**d. Safety glass:** No one will reject tempered safety glass for glass doors and windows, which has quite high strength and impact resistance.

#### 5. Production line



Low e insulated glass production line

#### 6. Product details



6mm low-E tempered+9A+6mm clear tempered insulated glazing



6mm low-E tempered+9A+6mm clear tempered insulated glazing



6mm low-E tempered+9A+6mm clear tempered insulated glazing



6mm low-E tempered+9A+6mm clear tempered insulated glazing

<u>Shenzhen Dragon Glass</u> is one of the leading insulated glazing manufacturer in China, supplying high performance insulated glass low e insulated glass. If you are having projects with insulated glazing, please contact us today for free inquiries.