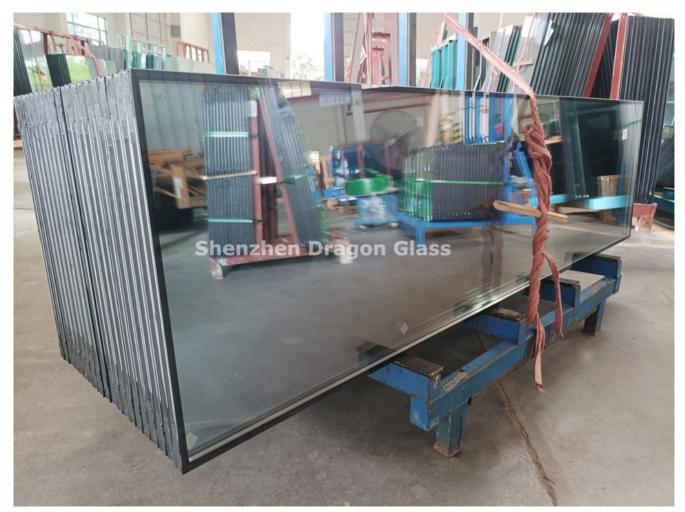

#### 6. Product details

6mm low-E tempered+9A+6mm clear tempered insulated glazing

6mm low-E tempered+9A+6mm clear tempered insulated glazing

6mm low-E tempered+9A+6mm clear tempered insulated glazing

6mm low-E tempered+9A+6mm clear tempered insulated glazing