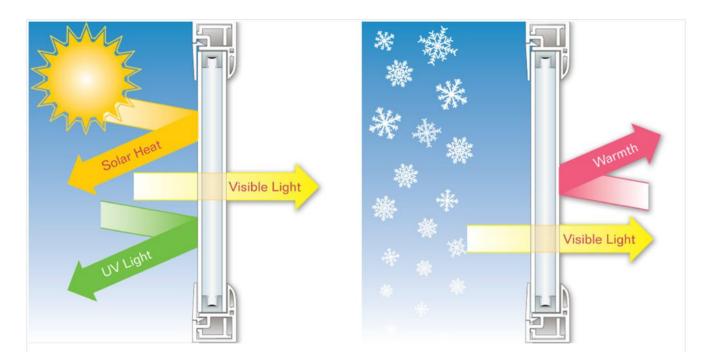

#### How double glazed low e glass works

Low e glass is one kind of energy-saving glass that can help you reduce the heat from the sun in the summer and allow natural light to pass through at the same time. In the winter, the most of heat is in the interior, low e glass will reflect most of the heat inside so it helps to keep warm.

## 4. Features of low e insulated glass

- **a. Energy-saving:** low e insulated glass is used as <u>energy-saving</u> <u>glass</u>, which can maintain interior temperature to save a lot of money on the electricity bills in winter and summer.
- **b. Avoid discoloration:** The metal coating on Low-E insulating glass can reflect 99% of UV rays, so you don't need to worry about discoloration of furniture, curtains, and carpets.
- c. Noise reduction: The double glazing has two pieces of glass, and the sound insulation effect is very good, which can reduce the external noise by at least 20 decibels.