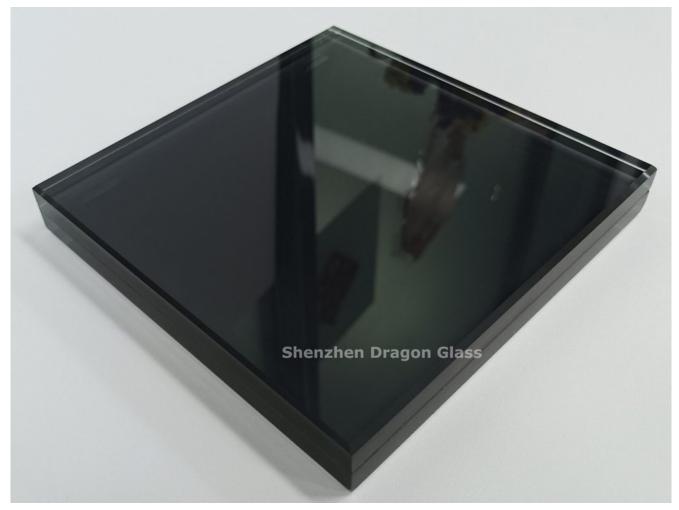

21.52mm grey PVB laminated safety glass (VSG)

# **Product details**

1010.4 grey tinted laminated glass

10104 clear glass with grey PVB laminated glass

1010.4 toughened gray laminated glass

21.52mm light grey PVB laminated glass

10+1.52 grey PVB+10mm VSG