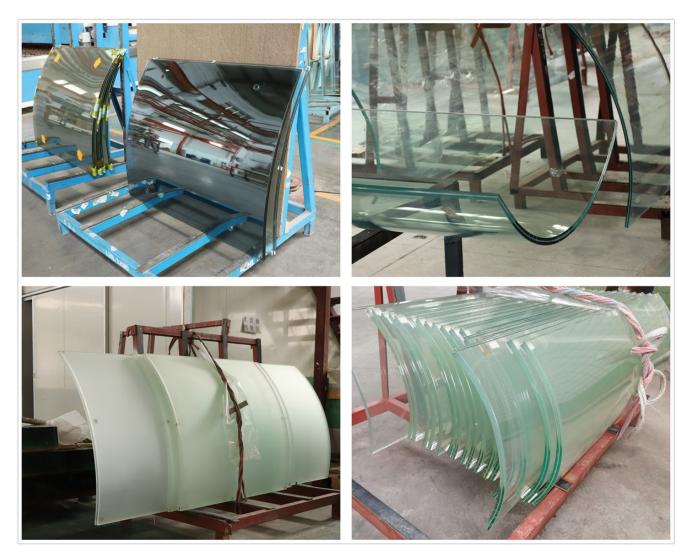

### **Curved lamianted glass**

curved laminated glass

Shape: curved glass, flat glass

Certificates: CE/ASTM/IS09001

Packing: exporting strong wooden cases

Production time: 15-30days