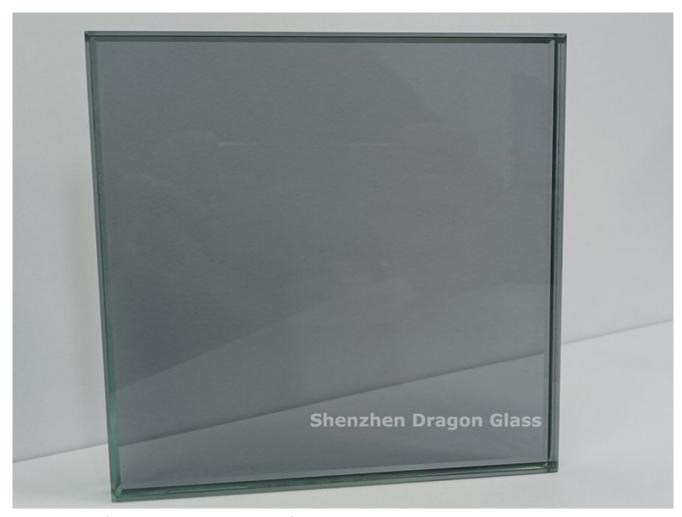

### **Specifications**

**Type of glass:** grey tempered glass, grey tinted toughened glass, euro grey glass, grey glass

Other glass colors: clear, extra clear, blue, bronze, green, and other tinted glass

PVB interlayer thickness: 0.76mm, 1.14mm, 1.52mm, 2.28mm, 3.04mm

**PVB interlayer color:** clear, white, blue, grey, red, yellow, etc.

Glass thickness: 4+4mm, 5+5mm, 6+6mm, 8+8mm, 10+10mm, etc.

Maximum size: 2440\*600mm