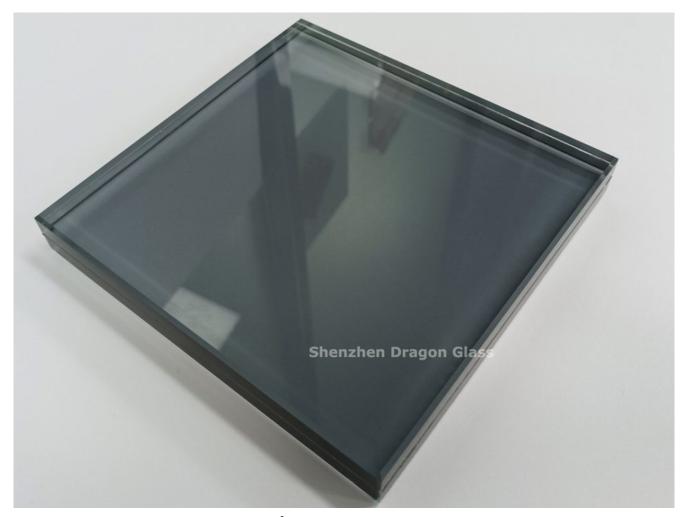

### 21.52mm grey laminated glass

Grey laminated glass is also called grey tinted laminated glass. It is a kind of tempered laminated glass with a grey effect. There are two ways to produce it, two pieces of euro grey glass with clear PVB interlayer, or two pieces of clear glass with grey PVB interlayer. Both production methods make the PVB laminated glass look grey and hardly tell the difference.

21.52mm grey PVB laminated safety glass (VSG)