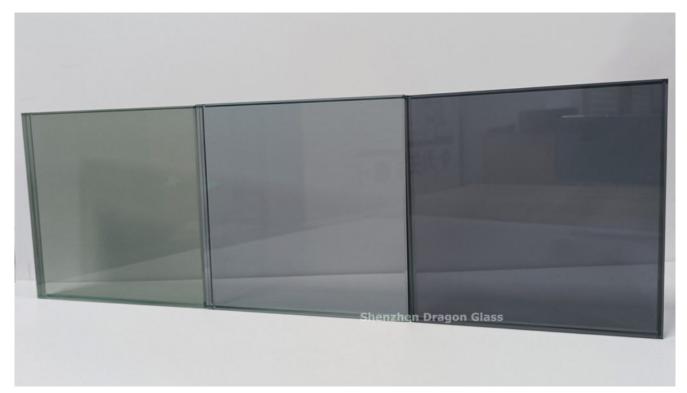

### 21.52mm grey laminated glass

Grey laminated glass is also called grey tinted laminated glass. It is a kind of tempered laminated glass with a grey effect. There are two ways to produce it, two pieces of euro grey glass with clear PVB interlayer, or two pieces of clear glass with grey PVB interlayer. Both production methods make the PVB laminated glass look grey and hardly tell the difference.

# **Product details**

1010.4 grey tinted laminated glass

10104 clear glass with grey PVB laminated glass

1010.4 toughened gray laminated glass

21.52mm light grey PVB laminated glass

10+1.52 grey PVB+10mm VSG

### **Specifications**

**Type of glass:** grey tempered glass, grey tinted toughened glass, euro grey glass, grey glass

Other glass colors: clear, extra clear, blue, bronze, green, and other tinted glass