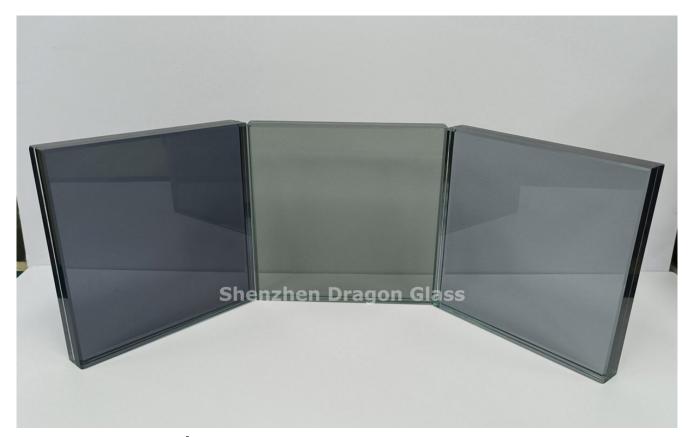

### 21.52mm grey laminated glass

Grey laminated glass is also called grey tinted laminated glass. It is a kind of tempered laminated glass with a grey effect. There are two ways to produce it, two pieces of euro grey glass with clear PVB interlayer, or two pieces of clear glass with grey PVB interlayer. Both production methods make the PVB laminated glass look grey and hardly tell the difference.

# **Product details**

1010.4 grey tinted laminated glass

10104 clear glass with grey PVB laminated glass

1010.4 toughened gray laminated glass

21.52mm light grey PVB laminated glass

10+1.52 grey PVB+10mm VSG

### **Specifications**

**Type of glass:** grey tempered glass, grey tinted toughened glass, euro grey glass, grey glass

Other glass colors: clear, extra clear, blue, bronze, green, and other tinted glass