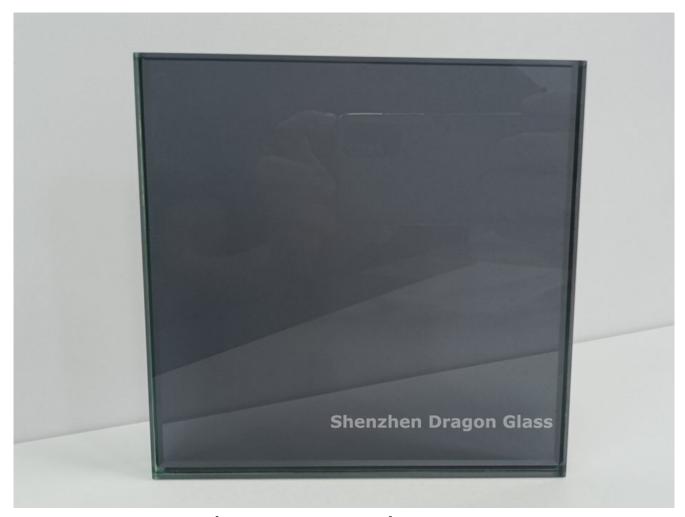

### 21.52mm grey laminated glass

Grey laminated glass is also called grey tinted laminated glass. It is a kind of tempered laminated glass with a grey effect. There are two ways to produce it, two pieces of euro grey glass with clear PVB interlayer, or two pieces of clear glass with grey PVB interlayer. Both production methods make the PVB laminated glass look grey and hardly tell the difference.

# **Product details**

1010.4 grey tinted laminated glass

10104 clear glass with grey PVB laminated glass

1010.4 toughened gray laminated glass

21.52mm light grey PVB laminated glass

10+1.52 grey PVB+10mm VSG