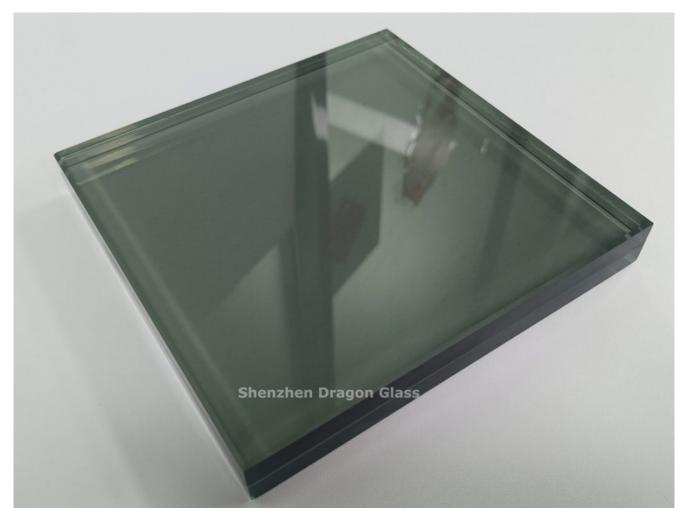

### 21.52mm grey laminated glass

Grey laminated glass is also called grey tinted laminated glass. It is a kind of tempered laminated glass with a grey effect. There are two ways to produce it, two pieces of euro grey glass with clear PVB interlayer, or two pieces of clear glass with grey PVB interlayer. Both production methods make the PVB laminated glass look grey and hardly tell the difference.

21.52mm grey PVB laminated safety glass (VSG)