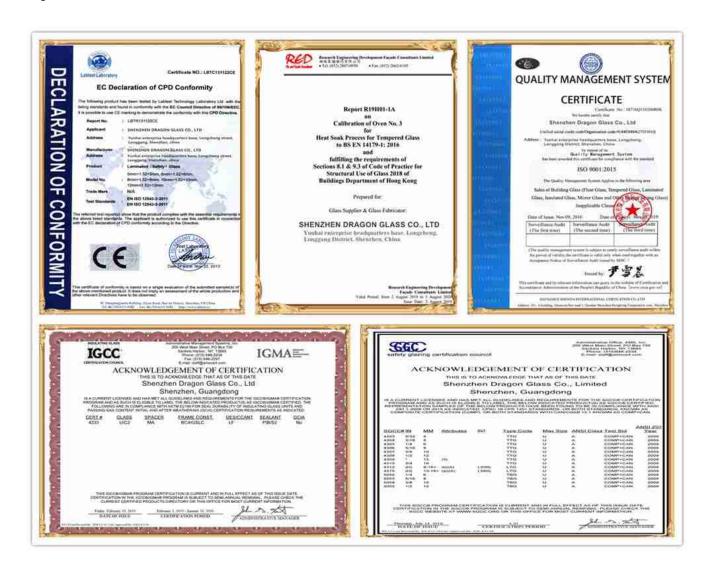

lobby and facade fins projects.



19mm tempered glass for lobby projects

#### 5, How to produce tempered glass?

- Adopt top quality grade low iron glass material;
- Cut the glass size according to the size list of the projects;
- Drill holes are subject to the CAD drawings if there are any;
- Do the edgework for the glass;
- Super flat and spotless tempering to make sure our tempered glass quality is great;
- Strong plywood crates packing before delivery.



Tempering process

### 6, <u>Shenzhen Dragon Glass</u> low iron tempered glass products details:

Super flat surface with no bubbles, no chips, no scratches or flaws, making sure the tempered glass products with great quality before delivery and shipping.



Low iron tempered glass for lobby & facade fins.

#### 7, Certifications



#### 8, Strong plywood crates packing

Strong plywood crates to pack the large size tempered glass for lobby products, ensuring safety during long distance transportation.



Strong packing for glass delivery safety.

## 9, What is the 19mm low iron tempered glass price?

The low iron tempered glass price will rely on several factors:

- 1. size;
- quantity;
- heat soak test or not;
- 4. seasons changes; etc.

So do you have any lobby projects needing glass? Welcome to send us your inquiry now!