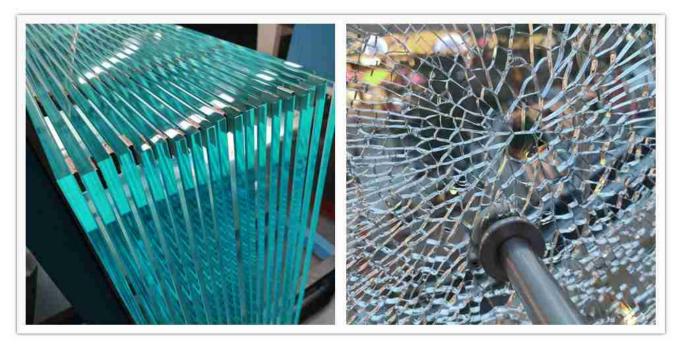

#### 5, How to produce tempered glass?

- Adopt top quality grade low iron glass material;
- Cut the glass size according to the size list of the projects;
- Drill holes are subject to the CAD drawings if there are any;
- Do the edgework for the glass;
- Super flat and spotless tempering to make sure our tempered glass quality is great;
- Strong plywood crates packing before delivery.

Tempering process