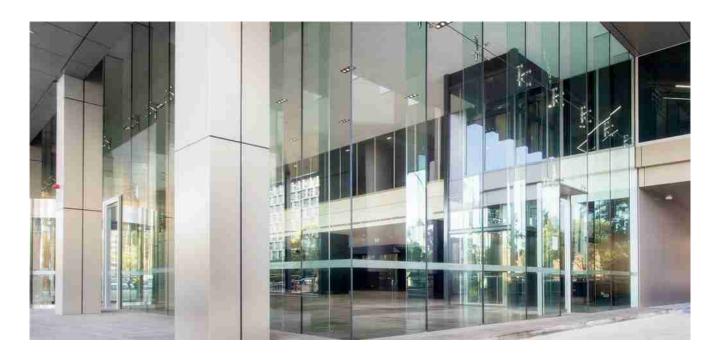

### 4, Low iron tempered glass for lobby projects

With its high strength and safety function and high transmittance low iron glass is super good for lobby and facade fins projects.

19mm tempered glass for lobby projects

Low iron tempered glass for lobby & facade fins.