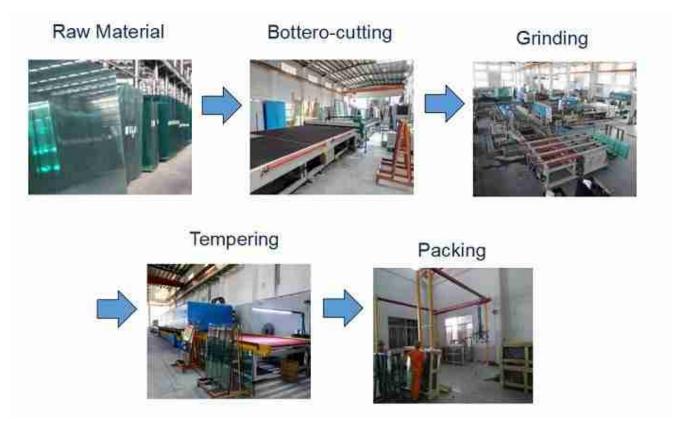

#### 5, How to produce tempered glass?

- Adopt top quality grade low iron glass material;
- Cut the glass size according to the size list of the projects;
- Drill holes are subject to the CAD drawings if there are any;
- Do the edgework for the glass;
- Super flat and spotless tempering to make sure our tempered glass quality is great;
- Strong plywood crates packing before delivery.

Tempering process