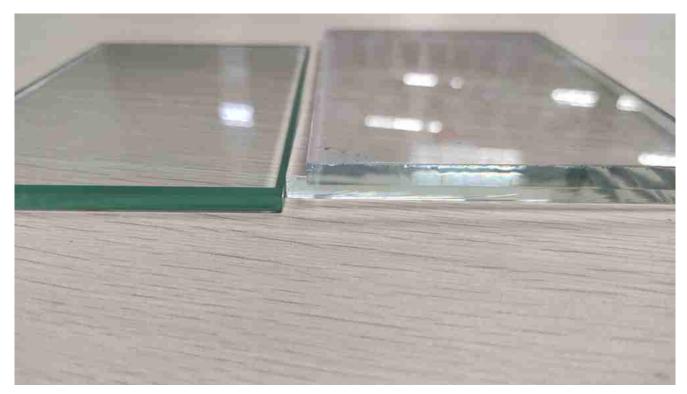

ron tempered glass VS clear tempered glass will be mainly on the:

| Item                | 19mm Clear tempered glass                 | 19mm Low iron tempered glass                 |
|---------------------|-------------------------------------------|----------------------------------------------|
| Transmittance       | 85%                                       | 89%~91%                                      |
| Self explosion rate | 0.3%                                      | 0.1%                                         |
| Advantages          | Economic, common<br>use                   | High clearance,<br>"crystal glass<br>prince" |
| Disadvantages       | Potential<br>spontaneous<br>breakage risk | More expensive than clear glass              |

Low iron glass has a clearer appearance:



Clear glass vs low iron glass

### 3, Products properties

| Product name    | 19mm low iron tempered glass for the lobby                                                                         |  |
|-----------------|--------------------------------------------------------------------------------------------------------------------|--|
| Glass color     | Low iron/optic white/extra clear, other colors are available.                                                      |  |
| Glass thickness | 19mm, other thicknesses available.  If you need more secure options, tempered laminated glass will be recommended. |  |
| Further process | Heat soak test, ceramic frit printing, digital printing, frosting, etc.                                            |  |
| Applications    | Lobby, facade, curt