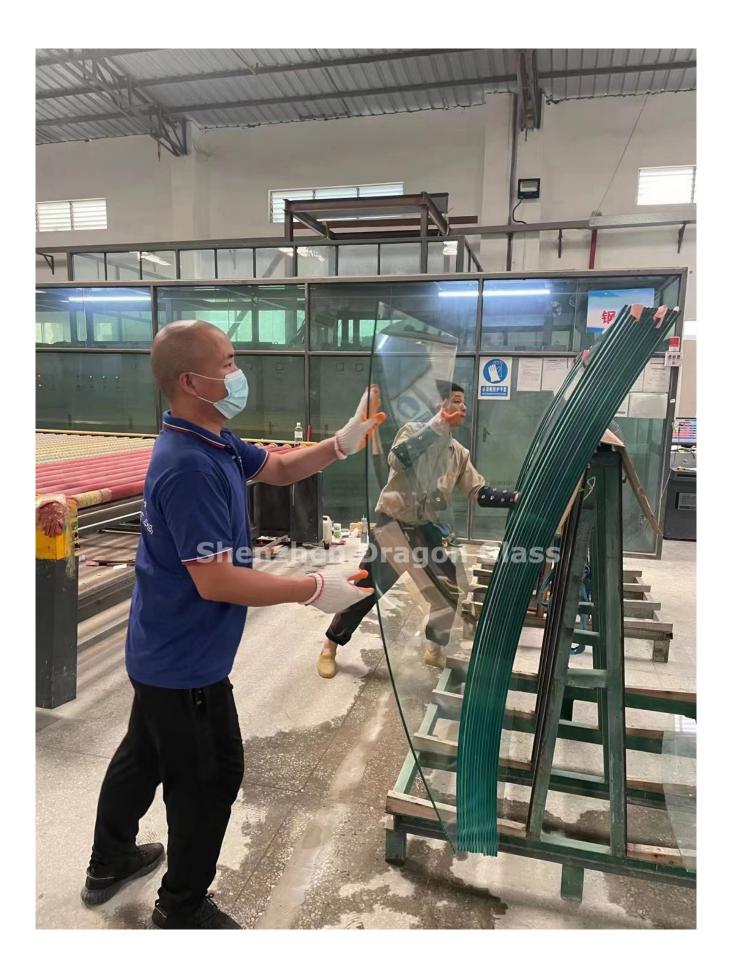

# 2. How to produce bent laminated glass

Tempered curved safety glass is produced in a tempering furnace. The glass sheet is heated to above 600°C, softening temperature, and next

it is pressed into a curved shape by special rollers in a tempering furnace, and then rapidly cooled. Finally, we can get tempered curved glass.

### 5. Production equipment

Curved safety glass made in a tempering furnace