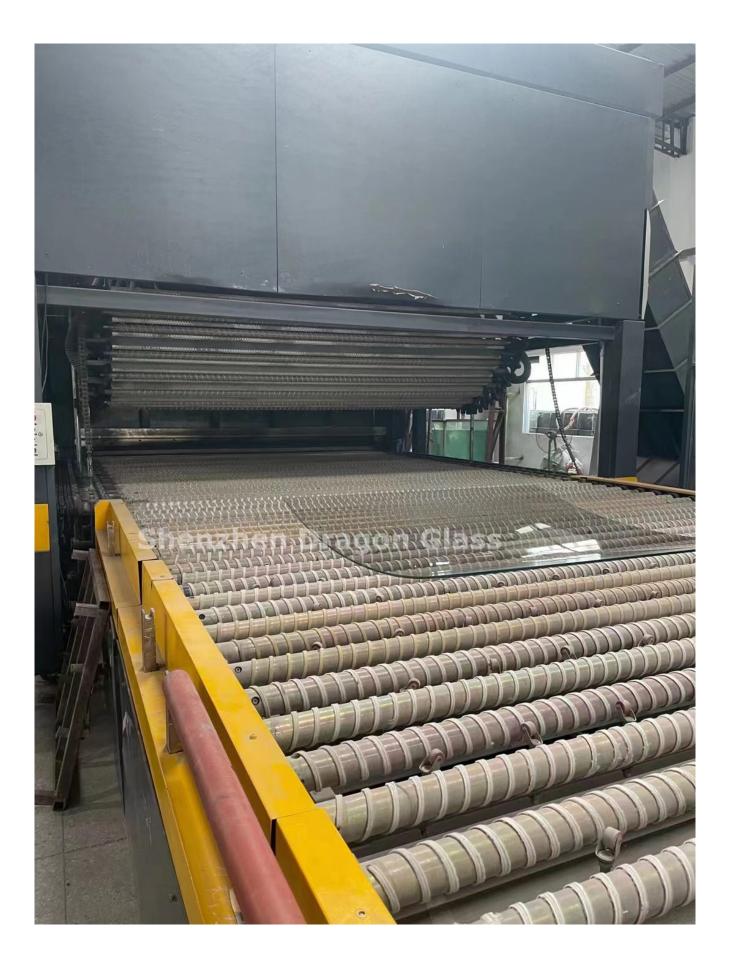

# 2. How to produce bent laminated glass

Tempered curved safety glass is produced in a tempering furnace. The glass sheet is heated to above 600°C, softening temperature, and next

it is pressed into a curved shape by special rollers in a tempering furnace, and then rapidly cooled. Finally, we can get tempered curved glass.

### 5. Production equipment

Curved safety glass made in a tempering furnace