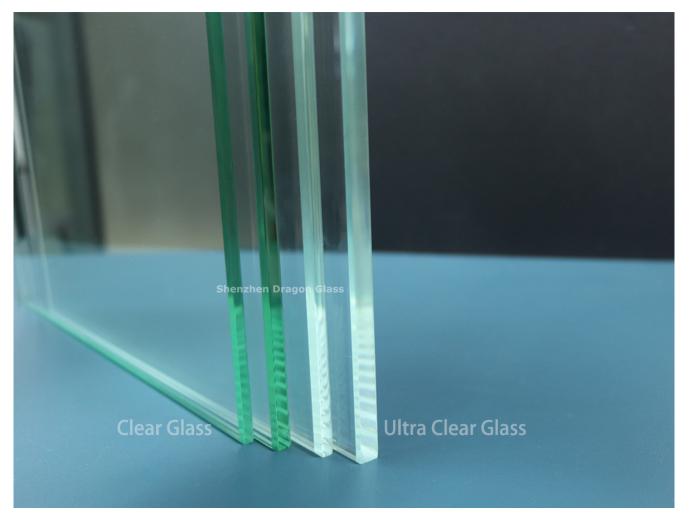

### 1. What is ultra clear glass?

Ultra clear glass is also called low iron glass which is a type of glass with a lower iron oxide content. It looks less green comparing clear glass, even when multiple glass panes are layered together.

clear glass & ultra clear glass comparison