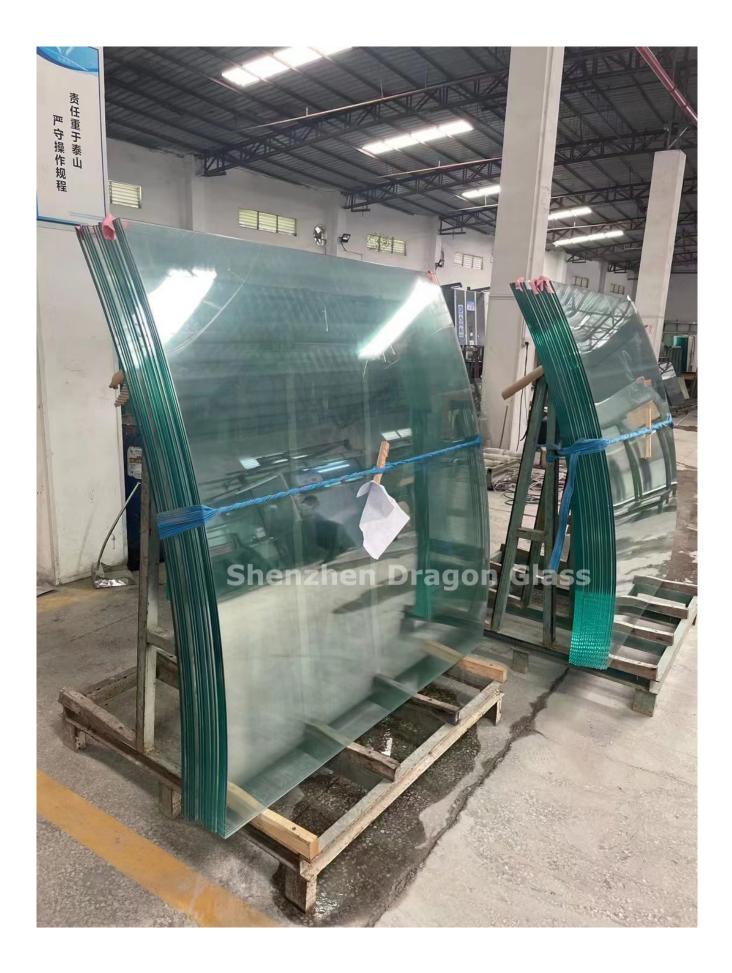

#### 4. Product details

8+1.52PVB+8mm 17.52mm ultra clear bent laminated glass

### 6. Specifications

| <pre>Product name: curved safety glass for railing</pre>                       |
|--------------------------------------------------------------------------------|
| <b>Type of glass:</b> tempered glass, pvb laminated glass, curved safety glass |
| <b>Glass color:</b> clear, extra clear, blue, bronze, grey, tinted glass       |
| <b>Glass thickness:</b> 6+6mm, 8+8mm, 10+10mm, 12+12mm                         |
| Shapes: curved glass, flat glass                                               |
| Certificates: CE/ASTM/IS09001                                                  |
| Packing: exporting strong wooden cases                                         |
| <pre>Production time: around 10-20 days</pre>                                  |