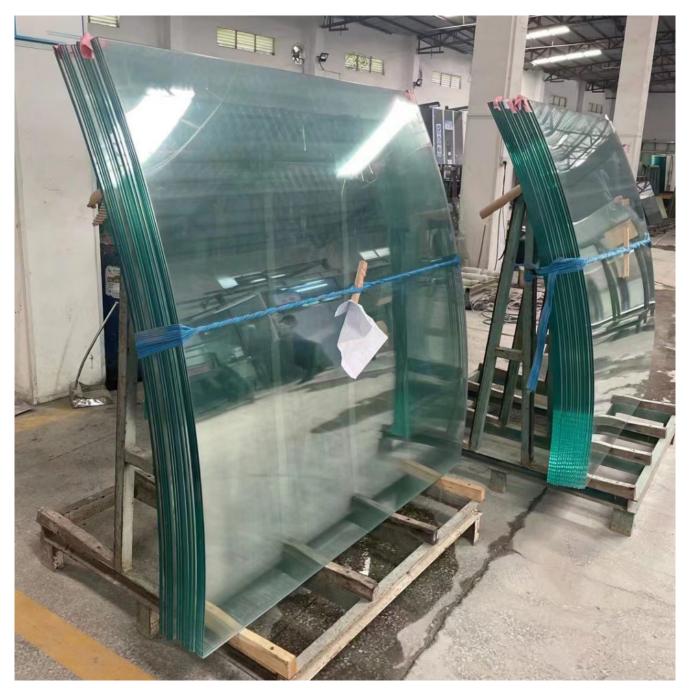

### CE certified 8+1.52PVB+8mm 17.52mm ultra clear curved laminated glass for railing suppliers

Curved laminated glass provides architects and designers with more design options. It is modern and attractive. Curved glass stands out from normal flat glass surfaces. And as a type of safety glass, it is widely used for glass railings, hurricane resistant glass, glass fencing, balcony glass railing, etc.

#### *Curved tempered glass*

In order to achieve better safety performance, tempered glass will be made into bent <u>laminated glass</u> to increase the impact resistance and avoid avoiding the danger of injury caused by flying shards when tempered glass is broken.