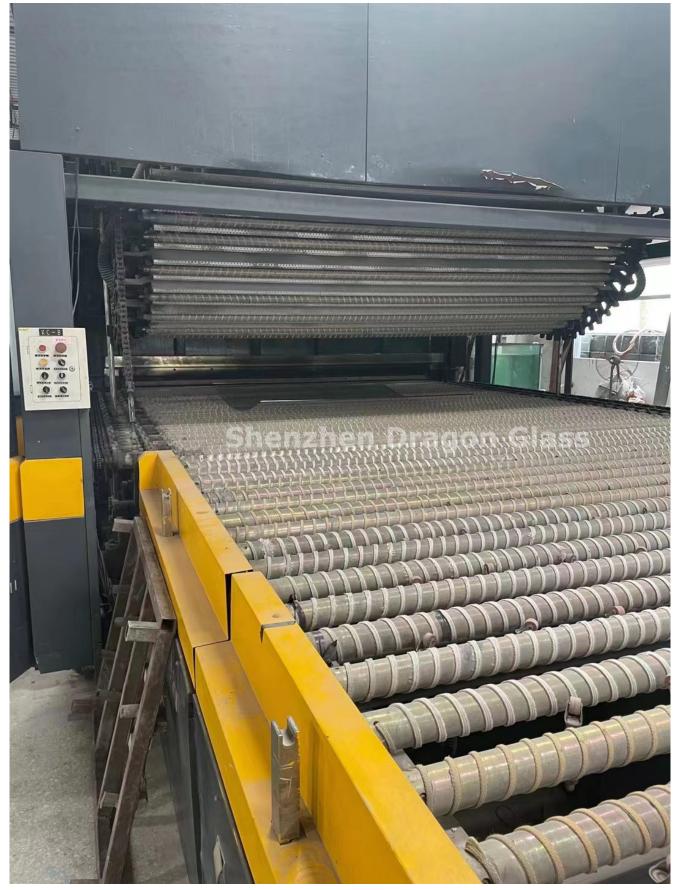

nd even if it is broken, the glass fragments will stick to the PVB interlayer, so you are less likely to be injured.
- Easy to clean: Not easy to get dirty and easy to clean with just water.
- Low maintenance costs: Because of its high strength and durability, no need to pay a lot of money for maintenance.
- Lower spontaneous breakage rate: Spontaneous breakage of tempered glass is 0.3%, ultra clear glass has a much lower spontaneous breakage rate which helps to reduce low maintenance costs as well.
- Increasing the sense of space: curved glass for railing makes your house look brighter and more spacious, and it is modern and fashionable comparing flat glass for railing

#### 4. Product details











8+1.52PVB+8mm 17.52mm ultra clear bent laminated glass

### 5. Production equipment



Curved safety glass made in a tempering furnace

### 6. Specifications

| <pre>Product name: curved safety glass for railing</pre>                       |
|--------------------------------------------------------------------------------|
| <b>Type of glass:</b> tempered glass, pvb laminated glass, curved safety glass |
| <b>Glass color:</b> clear, extra clear, blue, bronze, grey, tinted glass       |
| <b>Glass thickness:</b> 6+6mm, 8+8mm, 10+10mm, 12+12mm                         |
| Shapes: curved glass, flat glass                                               |
| Certificates: CE/ASTM/IS09001                                                  |
| Packing: exporting strong wooden cases                                         |
| <pre>Production time: around 10-20 days</pre>