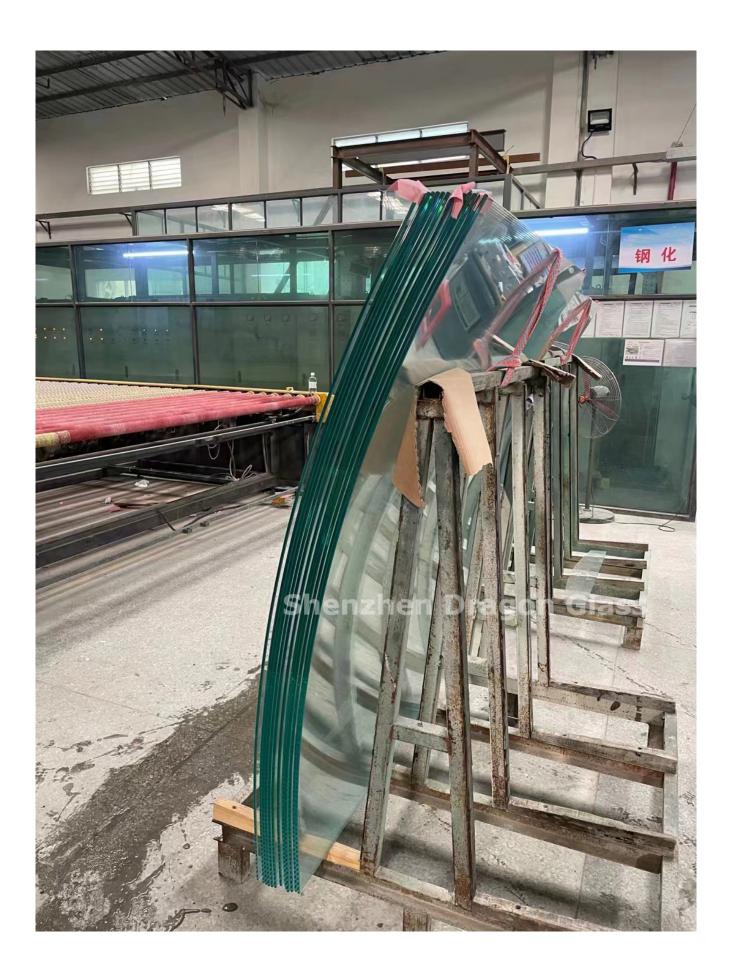

# 2. How to produce bent laminated glass

Tempered curved safety glass is produced in a tempering furnace. The glass sheet is heated to above 600°C, softening temperature, and next

it is pressed into a curved shape by special rollers in a tempering furnace, and then rapidly cooled. Finally, we can get tempered curved glass.

#### *Curved tempered glass*

In order to achieve better safety performance, tempered glass will be made into bent <u>laminated glass</u> to increase the impact resistance and avoid avoiding the danger of injury caused by flying shards when tempered glass is broken.