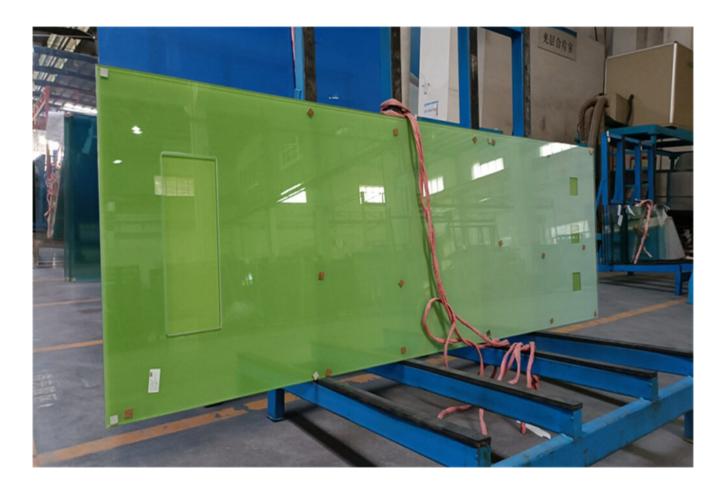

# CE certified 8+8mm clear flat gradient color laminated glass for balcony door facade suppliers



Gradient color laminated glass is known for its versatility as it allows for a wide range of designs and patterns that are possible thanks to advanced digital printing glass technology. This kind of <u>VSG glass</u> offers a creative solution for applications requiring a high aesthetic appeal for spaces such as laminated glass facades, laminated glass interior walls, laminated glass railings, glass doors, glass partitions.



Different 8+8mm gradient color laminated glass

## How gradient color laminated glass is made?

Two or more **sheets of glass** are cut to the desired size and shape from **Shenzhen Dragon Glass Co. Ltd** 

A digital printer is used to print a high-quality image or design onto a special film or interlayer of gradient color laminated glass. The printer uses high-reso