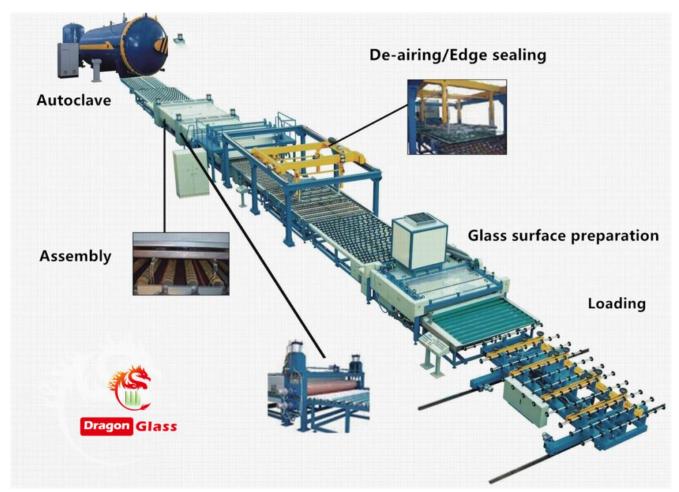

## How gradient color laminated glass is made?

Two or more **sheets of glass** are cut to the desired size and shape from **Shenzhen Dragon Glass Co. Ltd** 

A digital printer is used to print a high-quality image or design onto a special film or interlayer of gradient color laminated glass. The printer uses high-resolution, non-toxic ceramic inks which are then fused with the glass surface.

The printed interlayer is sandwiched between the sheets of glass. The <u>laminated glass</u> stack is then placed in a laminating oven, which is heated to a specific temperature and pressure. The heat and pressure bond the layers together, and any air pockets are removed.

The finished product is a **laminated glass** panel with a beautifully printed design that is protected from both sides as the interlayer holds the glass pieces together.

**Gradient color laminated glass production line** 