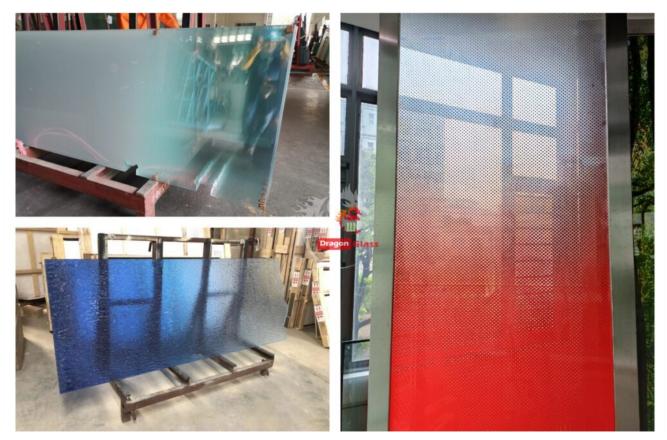

So many selection of colors, all colors can be customized. All **RAL/Pantone colors of glass** and patterns are available.

Diffierent colors on gradient laminated glass