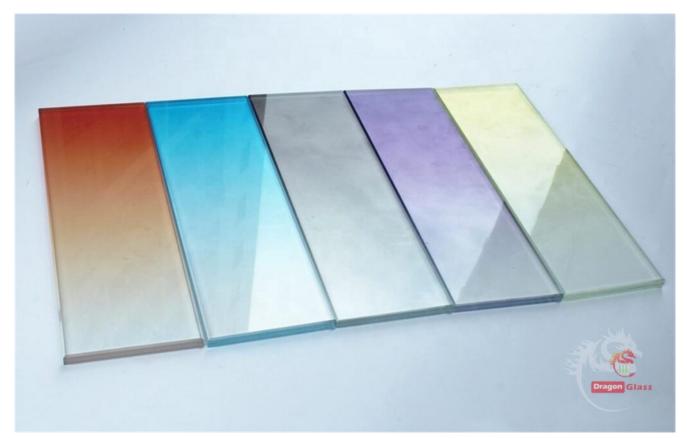

Different 8+8mm gradient color laminated glass

So many selection of colors, all colors can be customized. All **RAL/Pantone colors of glass** and patterns are available.

Diffierent colors on gradient laminated glass