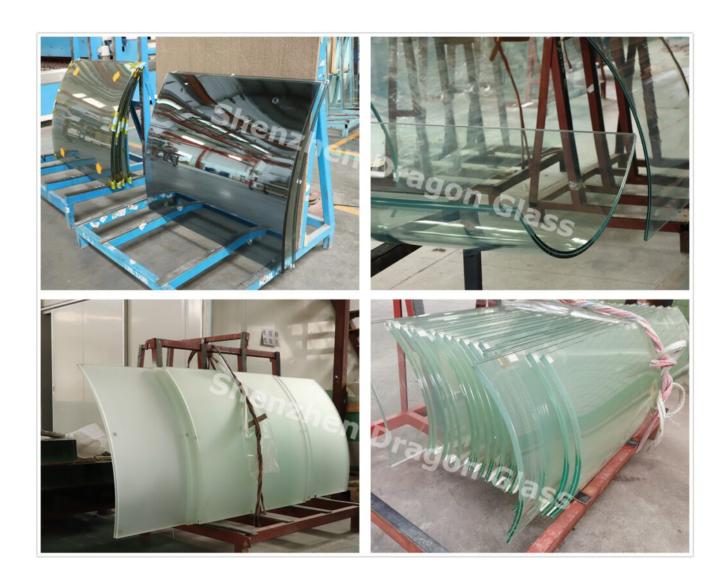

## 12mm+12mm curved laminated glass Modern aesthetic curtain wall

A curtain wall is an exterior wall that is made up of a series of panels, each attached to the frame of the building. The 12mm+12mm curved laminated glass modern aesthetic curtain wall is a popular choice for many builders due to its sleek and modern appearance. This type of curtain wall is made up of two layers of glass that are bonded together with a transparent adhesive. The curvature of the glass gives the illusion that the window is floating in mid-air, which gives it a unique look that is perfect for any modern home or office building.

## 12mm+12mm curved laminated glass is perfect for modern aesthetic curtain walls

12mm+12mm clear laminated curved glass is the ideal choice for modern aesthetic curtain walls. Not only does it provide strength and protection from the environment to keep buildings safe and secure, but it also allows clear views with a natural softening of light, adding an elegant touch to contemporary designs.

## What are the advantages of 12mm+12mm curved laminated glass

The glass is made of two layers of 12mm tempered glass, which is very durable and adds sound insulation. Laminated glass acts as an excellent acoustic barrier as well, providing superior sound insulation. The combination of strength, clarity, soundproofing, and modern aesthetics make 12mm+12mm clear laminated curved glass perfect for curtain wall applications.