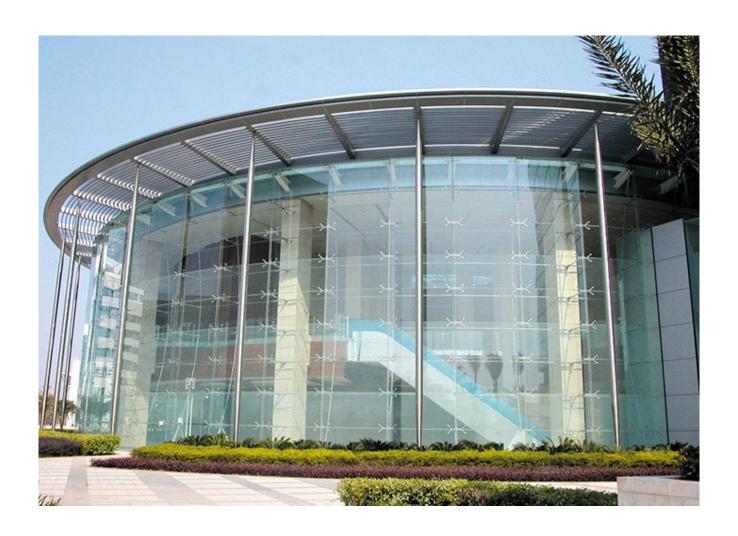

## 12mm+12mm curved laminated glass Modern aesthetic curtain wall

A curtain wall is an exterior wall that is made up of a series of panels, each attached to the frame of the building. The 12mm+12mm curved laminated glass modern aesthetic curtain wall is a popular choice for many builders due to its sleek and modern appearance. This type of curtain wall is made up of two layers of glass that are bonded together with a transparent adhesive. The curvature of the glass gives the illusion that the window is floating in mid-air, which gives it a unique look that is perfect for any modern home or office building.

## What are the advantages of 12mm+12mm curved laminated glass

The glass is made of two layers of 12mm tempered glass, which is very durable and adds sound insulation. Laminated glass acts as an excellent acoustic barrier as well, providing superior sound insulation. The combination of strength, clarity, soundproofing, and modern aesthetics make 12mm+12mm clear laminated curved glass perfect for curtain wall applications.