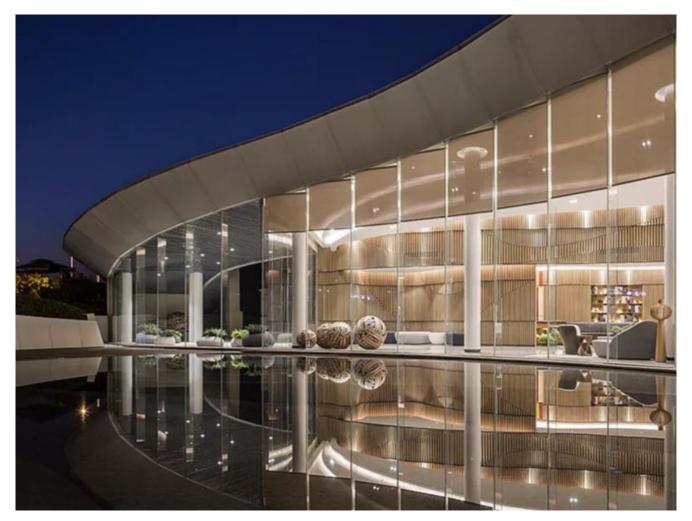

## 12mm+12mm curved laminated glass Modern aesthetic curtain wall

A curtain wall is an exterior wall that is made up of a series of panels, each attached to the frame of the building. The 12mm+12mm curved laminated glass modern aesthetic curtain wall is a popular choice for many builders due to its sleek and modern appearance. This type of curtain wall is made up of two layers of glass that are bonded together with a transparent adhesive. The curvature of the glass gives the illusion that the window is floating in mid-air, which gives it a unique look that is perfect for any modern home or office building.

## 12mm+12mm curved laminated glass is perfect for modern aesthetic curtain walls

12mm+12mm clear laminated curved glass is the ideal choice for modern aesthetic curtain walls. Not only does it provide strength and protection from the environment to keep buildings safe and secure, but it also allows clear views with a natural softening of light, adding an elegant touch to contemporary designs.