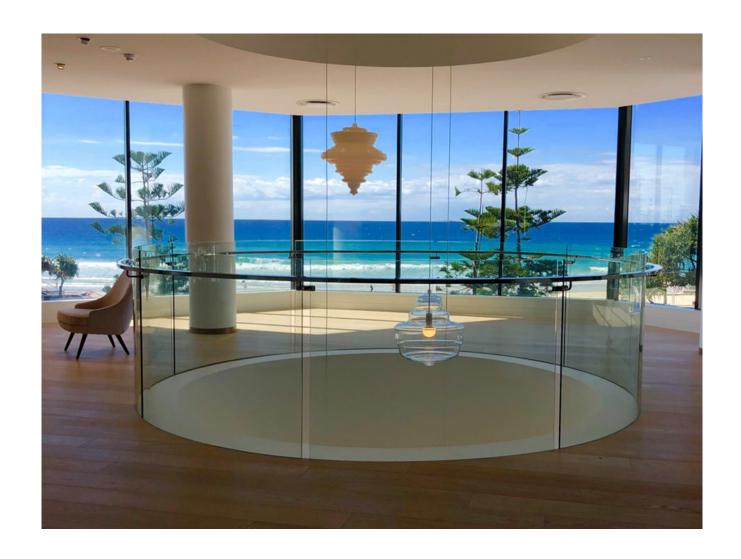

## 12mm+12mm curved laminated glass is perfect for modern aesthetic curtain walls

12mm+12mm clear laminated curved glass is the ideal choice for modern aesthetic curtain walls. Not only does it provide strength and protection from the environment to keep buildings safe and secure, but it also allows clear views with a natural softening of light, adding an elegant touch to contemporary designs.

## What are the advantages of 12mm+12mm curved laminated glass

The glass is made of two layers of 12mm tempered glass, which is very durable and adds sound insulation. Laminated glass acts as an excellent acoustic barrier as well, providing superior sound insulation. The combination of strength, clarity, soundproofing, and modern aesthetics make 12mm+12mm clear laminated curved glass perfect for curtain wall applications.