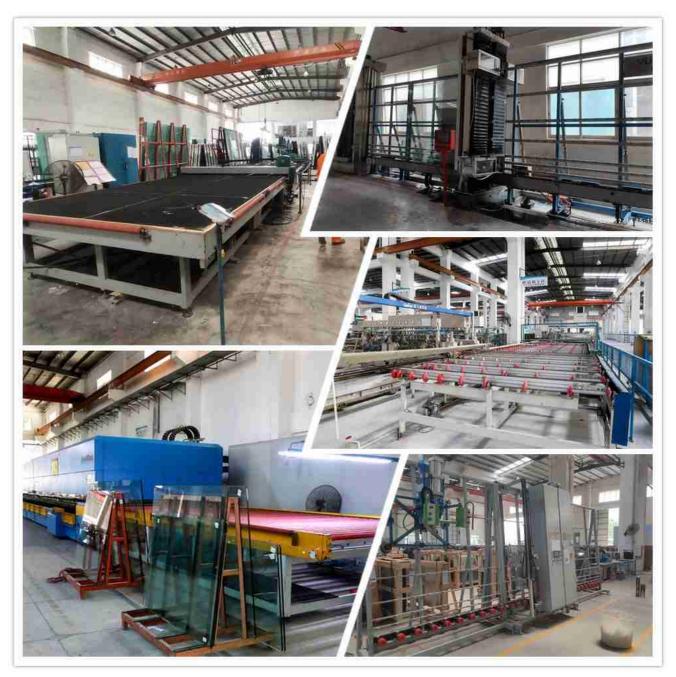

# **Production details:**

Glass padel court production details

# Machines:

Shenzhen dragon glass machines

### Quality control:

- 1.Adopting high-quality grade 12mm glass material make sure no bubbles, no chips, no scratches, super flat surface;
- 2.Cutting: use advanced cutting machines to ensure there are no chips, sizes accuracy;
- 3.Grinding: polished the edges with no chips, no microcracks, no flaws;
- 4.Drilling: accurately drill the holes according to the

CAD drawing;

- 5. Tempering: use world advanced super flat & spotless tempering machine to ensure excellent tempering stress uniformity and flatness, lowest tempering spontaneous breakage rate;
- 6.We have a strict QC inspection team to inspect each process to ensure no flaws occur during each process;