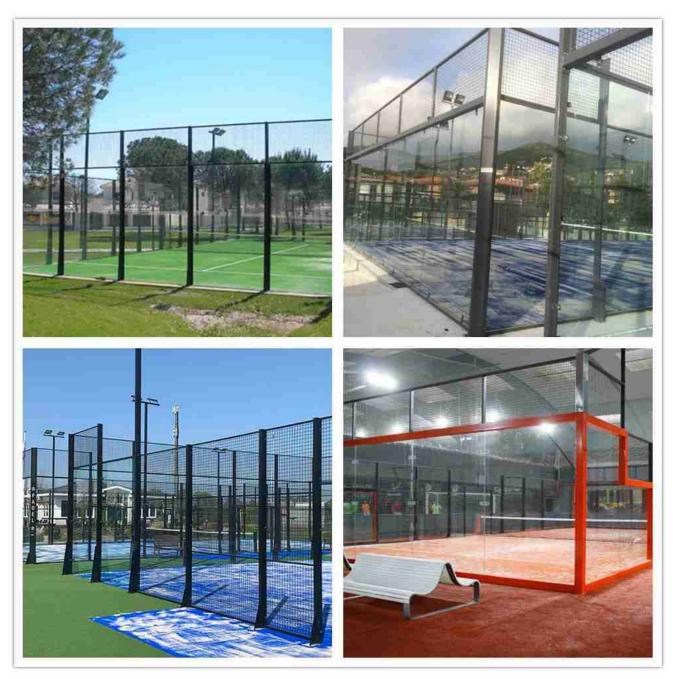

#### **Applications**

Multiple designs of 12mm toughened padel glass system

Glass padel court