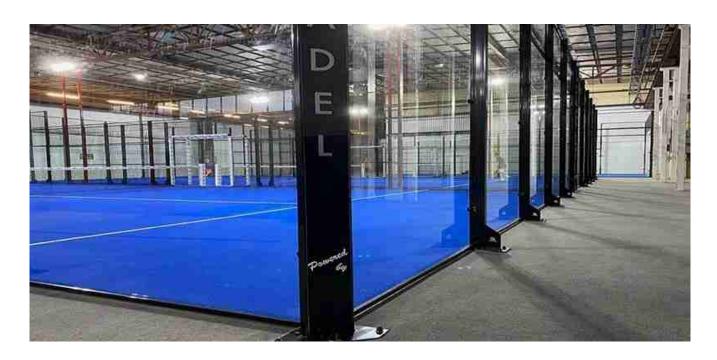

# Super quality 12mm toughened glass padel court

## Advantages of our glass padel court

- Fully panoramic backgrounds with glasses only anchored at the bottom and top, leaving the central area completely free
- Glass padel court using 18 pieces 3x2m 12mm toughened glass,
- Glass padel court with great elegance and visibility. Without frames in the backside offers a great vision.