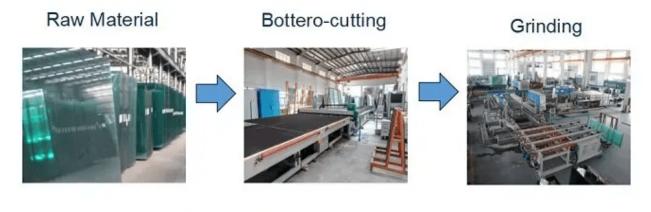

# **Production details:**

Glass padel court production details

### Quality control:

- 1.Adopting high-quality grade 12mm glass material make sure no bubbles, no chips, no scratches, super flat surface;
- 2.Cutting: use advanced cutting machines to ensure there are no chips, sizes accuracy;
- 3.Grinding: polished the edges with no chips, no microcracks, no flaws;
- 4.Drilling: accurately drill the holes according to the

CAD drawing;

- 5. Tempering: use world advanced super flat & spotless tempering machine to ensure excellent tempering stress uniformity and flatness, lowest tempering spontaneous breakage rate;
- 6.We have a strict QC inspection team to inspect each process to ensure no flaws occur during each process;