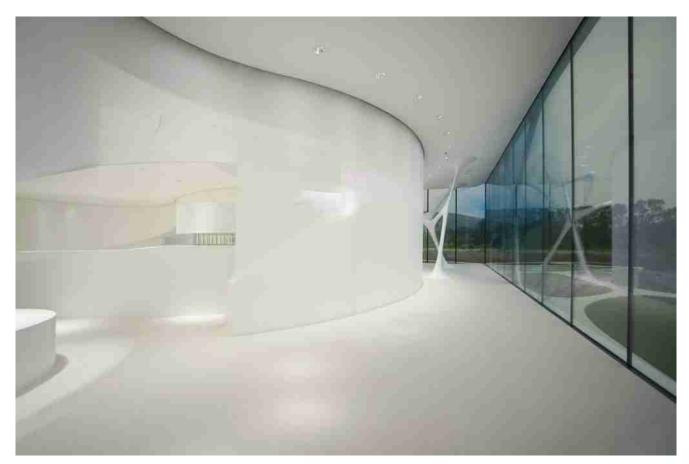

Pattern design frosted glass office walls
Curved shape 12mm tempered frosted glass offie walls:

Curved design frosted glass office walls.