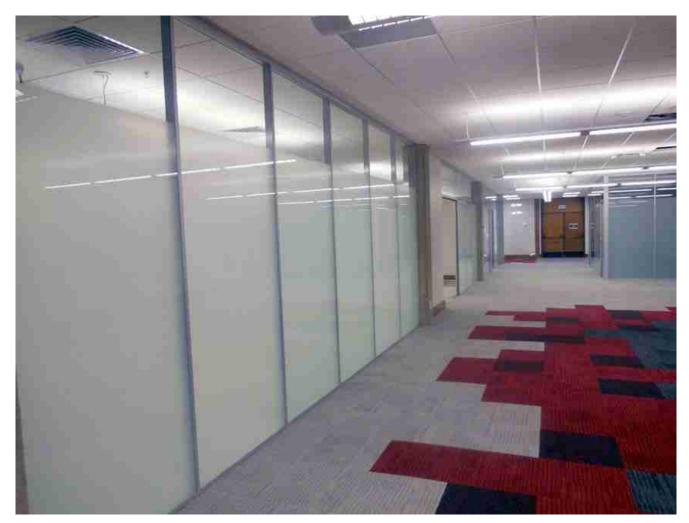

# **Applications:**

12mm full screen tempered office frosted glass:

Full screen tempered frosted glass office walls
Partially 12mm tempered office frosted glass:

Bar design partially frosted glass office walls.
Pattern design 12mm tempered office frosted glass: