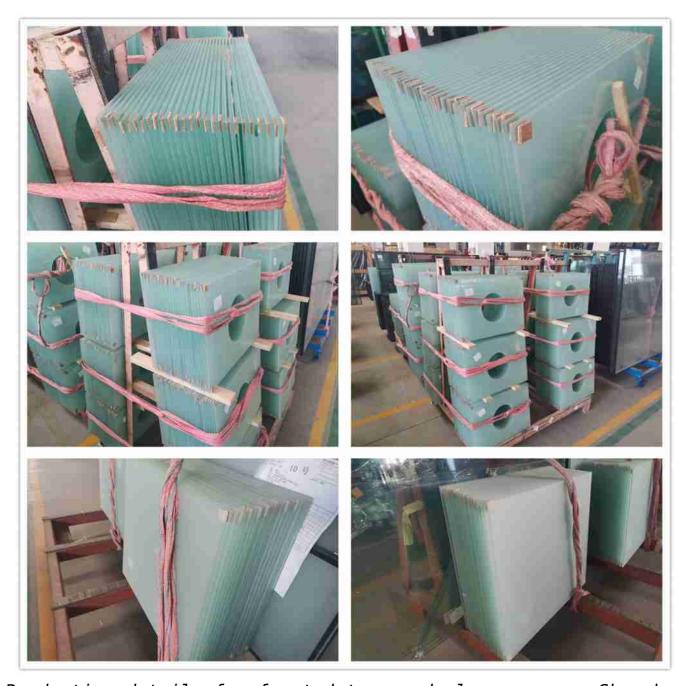

# **Production details:**

12mm frosted tempered glass is produced by:

- Cutting the frosted glass to custom sizes;
- Grinding process for the edges;
- Drill holes or notches;
- Tempering process;
- Packing.

# Packing&delivery:

Strong plywood crates packing to ensure safety.

<u>Shenzhen Dragon Glass</u> is a professional <u>tempered glass company</u> in China, can provide excellent tempered glass frosted glass for you.