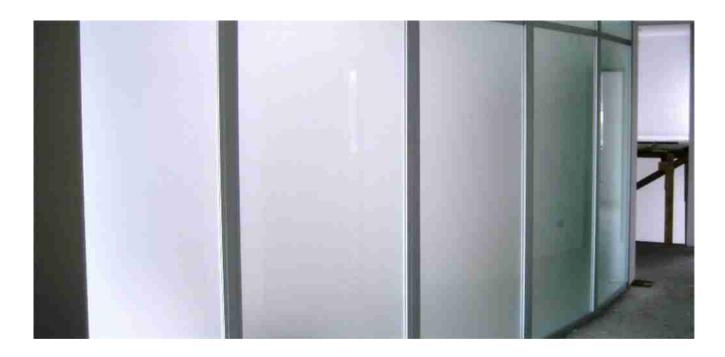

# **Applications:**

12mm full screen tempered office frosted glass:

Full screen tempered frosted glass office walls
Partially 12mm tempered office frosted glass:

Bar design partially frosted glass office walls.
Pattern design 12mm tempered office frosted glass: