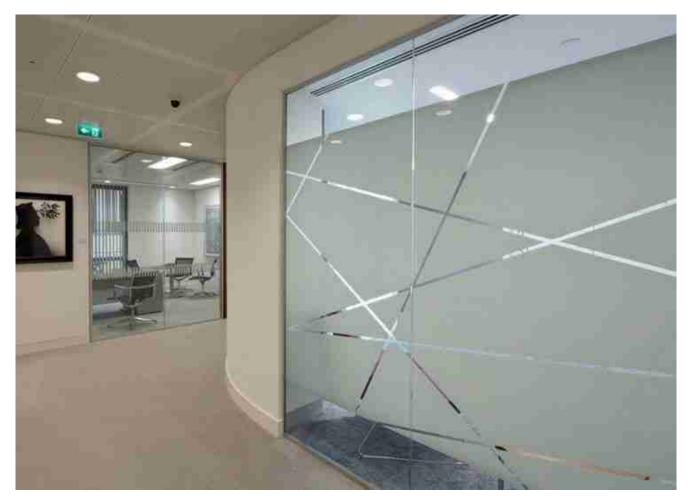

# **Applications:**

12mm full screen tempered office frosted glass:

Full screen tempered frosted glass office walls
Partially 12mm tempered office frosted glass:

Bar design partially frosted glass office walls.
Pattern design 12mm tempered office frosted glass:

Pattern design frosted glass office walls
Curved shape 12mm tempered frosted glass offie walls:

Curved design frosted glass office walls.