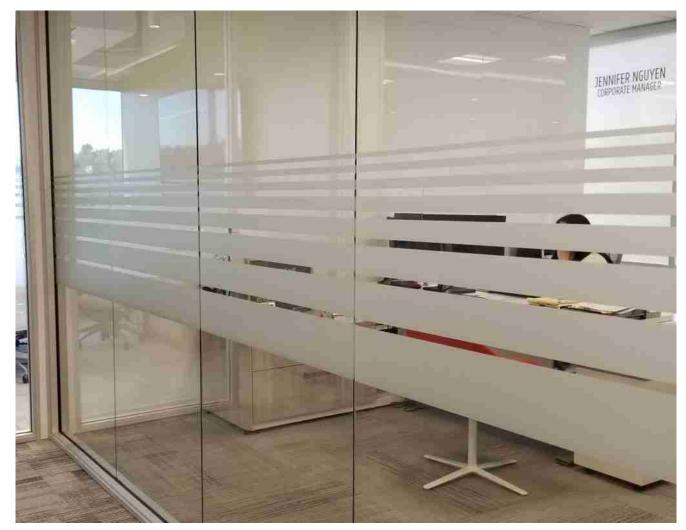

# **Applications:**

12mm full screen tempered office frosted glass:

Full screen tempered frosted glass office walls
Partially 12mm tempered office frosted glass:

Bar design partially frosted glass office walls.
Pattern design 12mm tempered office frosted glass: