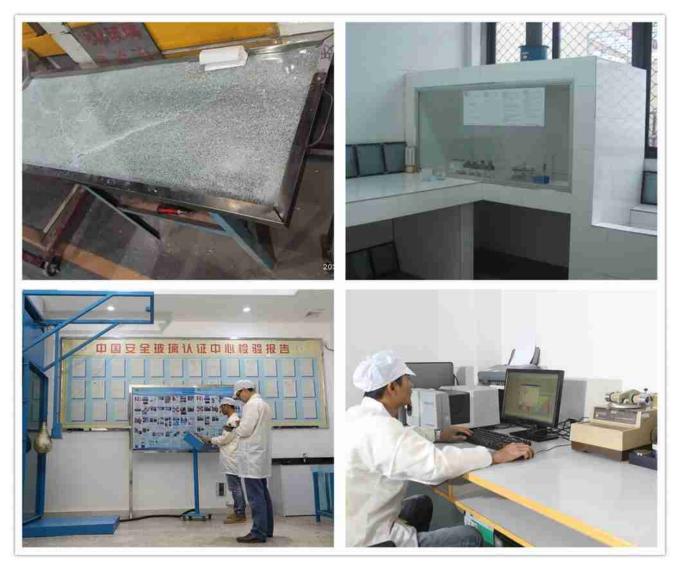

## Quality control:

We test the tempered stress for each batch to ensure the tempering stress is the same by breaking one piece of tempered glass which is produced in the same condition as mass production. Impact testing and acid and anti-alkali test, etc to ensure no quality problem will occur afterward.

A glance of our quality control-disciplined tempered glass company.