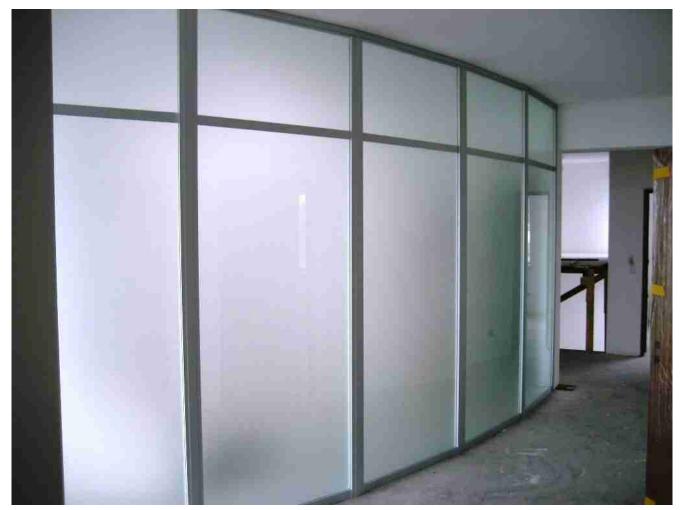

Pattern design frosted glass office walls
Curved shape 12mm tempered frosted glass offie walls:

Curved design frosted glass office walls.