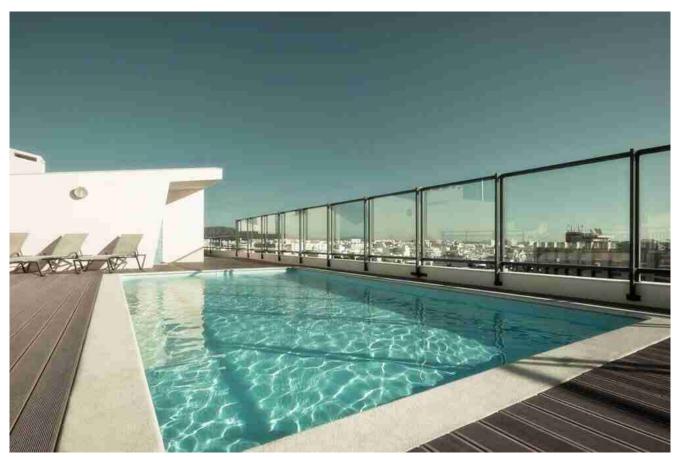

Glass for pool fencing types by installation accessories.
3.2 Divided by shapes: two types of glass pool fencing:

- Flat shape glass fencing for pools;
- Curved shape glass fencing for pools;

Flat vs curved glass panels for pool fencing
3.3 Divided by glass types: