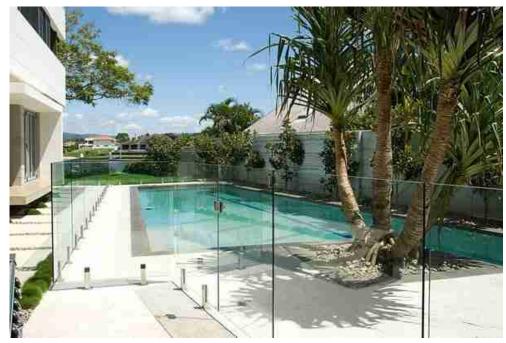

## 3, How many types of glass pool fencing?

3.1 Divided by metal accessories, there are 4 types of glass pool fencing:

- Spigots tempered glass pool fencing;
- Frameless tempered glass pool fencing;
- Semi-frameless tempered glass pool fencing;
- Frame tempered glass pool fencing;