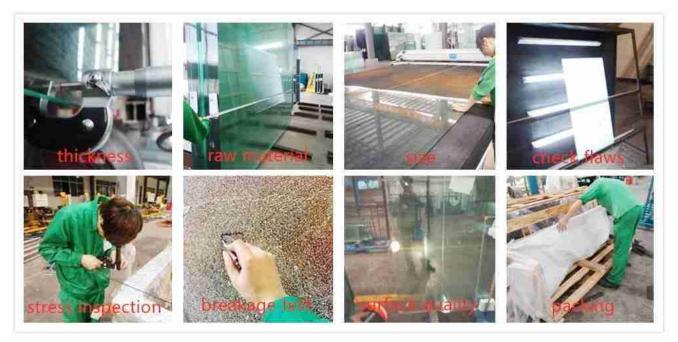

# 7, How to control the quality of 12mm tempered glass panels for pool fencing?

- Adopting high quality grade 12mm glass material make sure no bubbles, no chips, no scratches, super flat surface;
- Cutting: use advanced cutting machines to ensure there are no chips, sizes accuracy;
- Grinding: polished the edges with no chips, no microcracks, no flaws;
- Drilling: accurately drill the holes according to the CAD drawing;
- 5. Tempering: use world advanced super flat & spotless tempering machine to ensure the excellent tempering stress uniformity and flatness, lowest tempering spontaneous breakage rate;
- 6. We have a strict QC inspection team to inspect each process to ensure no flaws occur during each process;

Quality control for tempered glass panels for pool fencing.