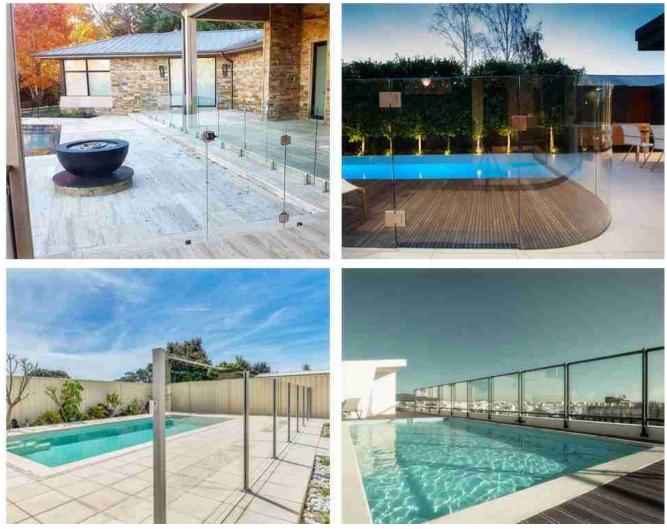

Glass for pool fencing types by installation accessories.
3.2 Divided by shapes: two types of glass pool fencing:

- Flat shape glass fencing for pools;
- Curved shape glass fencing for pools;

Flat vs curved glass panels for pool fencing
3.3 Divided by glass types:

- tempered glass fencing for pools;
- <u>laminated glass</u> fencing for pools:

Tempered glass vs laminated glass panels for pool fencing