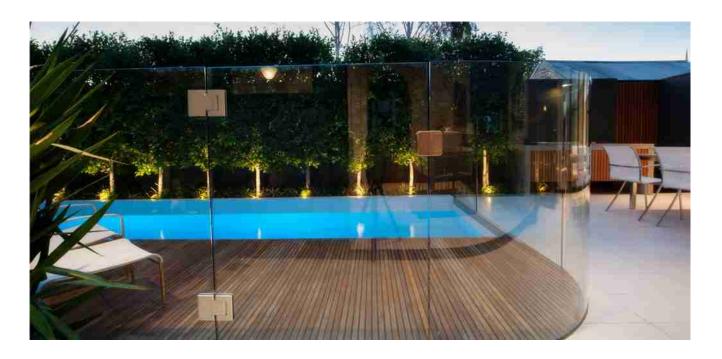

Using 12mm tempered glass fencing for pools, you not only can enjoy the good swimming, sunshine, sweet & soft breeze but also a good view of the scenery outside around.

Glass for pool fencing

#### 2, Why use glass fencing for swimming pools?

The purpose of using glass for pool fencing mainly relies on:

- Decoration
  - Safety
    - Fencing, etc.

Glass fencing for pools