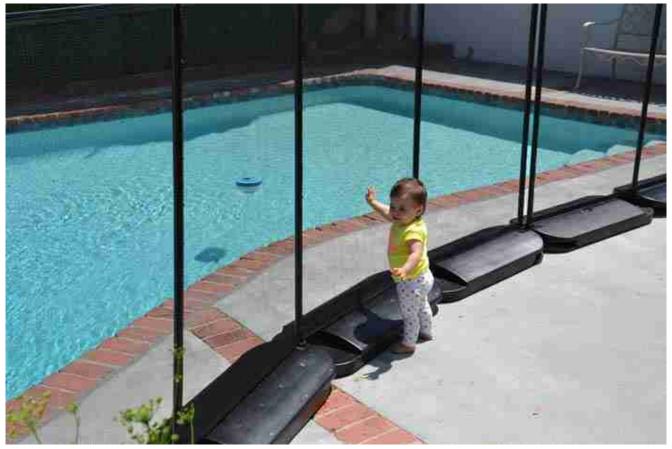

### 4, Some places where you need to pay attention to when you install glass pool fencing:

- The 12mm tempered glass for pool fencing must be installed firmly with metal accessories stick to the ground. No shaking or movement allowed;
- The height of 12mm tempered glass fencing has to be safe and subject to accordance standard;
- 3. The gap of two glass panels for pool fencing shall be smaller than 130mm, in case children going through.

Glass fencing for pools installation need to consider the gap, the height, etc