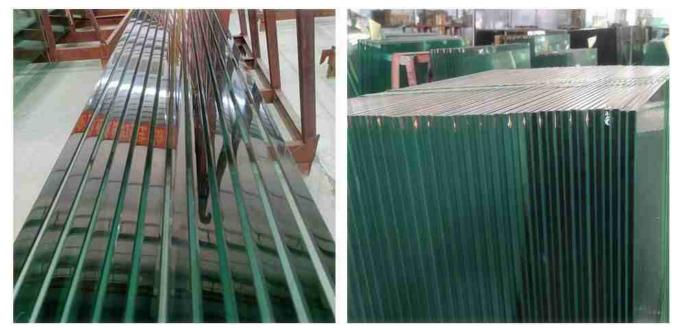

## 6, How to produce 12mm tempered glass fencing for pools?

12mm tempered glass fencing for pools are mainly produced by cutting, edging, drilling, tempering, and packing, as below pictures showing:

Tempering process