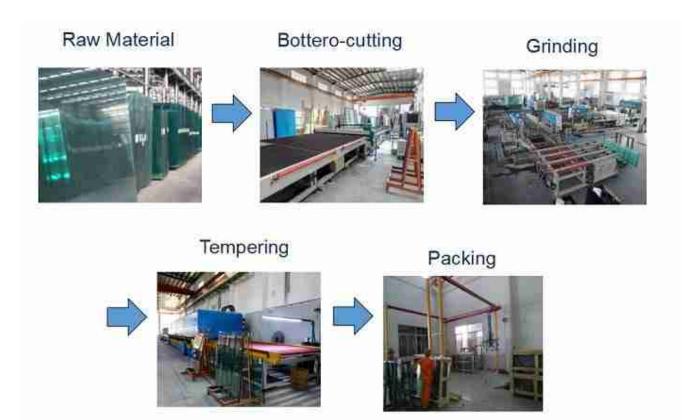

## 6, How to produce 12mm tempered glass fencing for pools?

12mm tempered glass fencing for pools are mainly produced by cutting, edging, drilling, tempering, and packing, as below pictures showing:

Tempering process