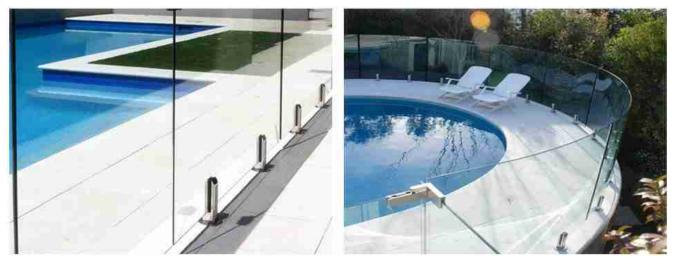

Using 12mm tempered glass fencing for pools, you not only can enjoy the good swimming, sunshine, sweet & soft breeze but also a good view of the scenery outside around.

Glass for pool fencing

#### 2, Why use glass fencing for swimming pools?

The purpose of using glass for pool fencing mainly relies on:

- Decoration
  - Safety
    - Fencing, etc.

Glass fencing for pools

Glass for pool fencing types by installation accessories.
3.2 Divided by shapes: two types of glass pool fencing:

- Flat shape glass fencing for pools;
- Curved shape glass fencing for pools;

Flat vs curved glass panels for pool fencing
3.3 Divided by glass types: