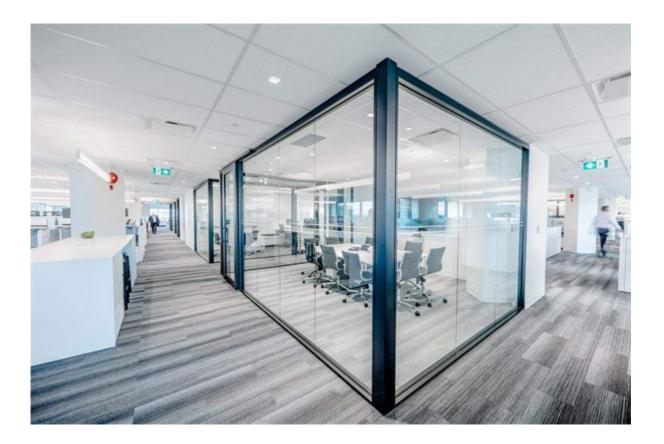

## 12mm laminated safety glass is the best material for this

12mm laminated safety glass offers superior performance in terms of strength; Plus, 12mm laminated glass can provide enhanced sound insulation and temperature control – additional benefits that are highly valued by end-users.