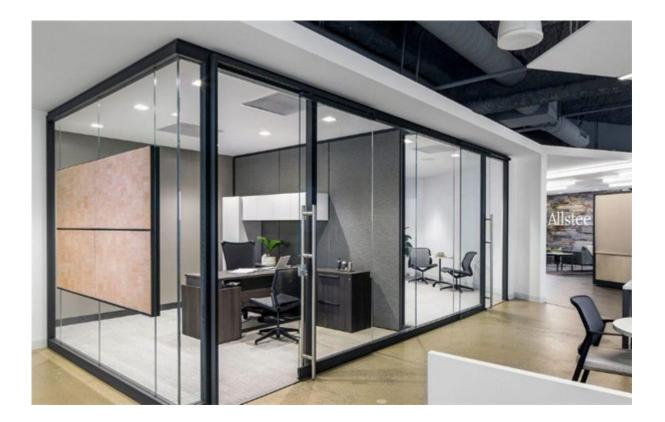

### Create privacy and soundproof office 12mm laminated safety glass

Laminated safety glass is a great way to create privacy and soundproofing in your office. It's also a very durable material, which makes it ideal for high-traffic areas. 12mm laminated safety glass is a great option for those looking for maximum privacy and soundproofing.