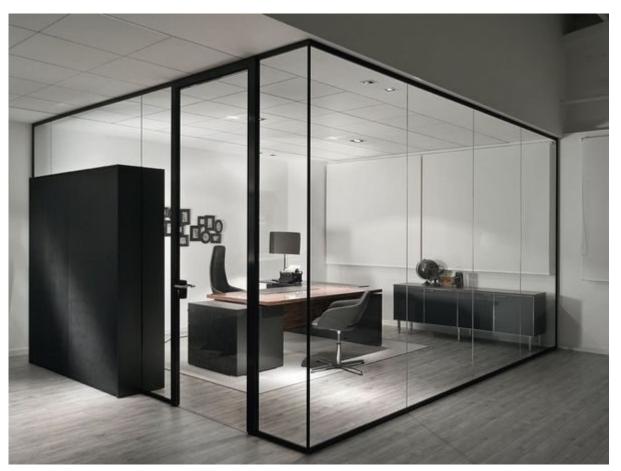

#### office

One great way to cut down on distractions and optimize productivity is by creating a private and soundproof office. This can be achieved by the installation of laminated safety glass partition walls or laminated glass windows to shield the office from external disruptions. Such glass panels can reduce sound waves up to a remarkable 90%, providing healthy acoustic insulation and allowing users to focus without going through bothersome noise issues. Additionally, laminated safety glass further ensures security while also providing much-needed privacy in any workspace. Decreasing distractions can prove invaluable when trying to manifest maximum output results in any office setting, so consider incorporating laminated safety glass partitions into your work environment.

#### You'll be able to focus more on your work and get more done in less time

This laminated glass partition allows natural light to come through while blocking out any sound, giving you a conducive environment to focus better on whatever task is at hand.