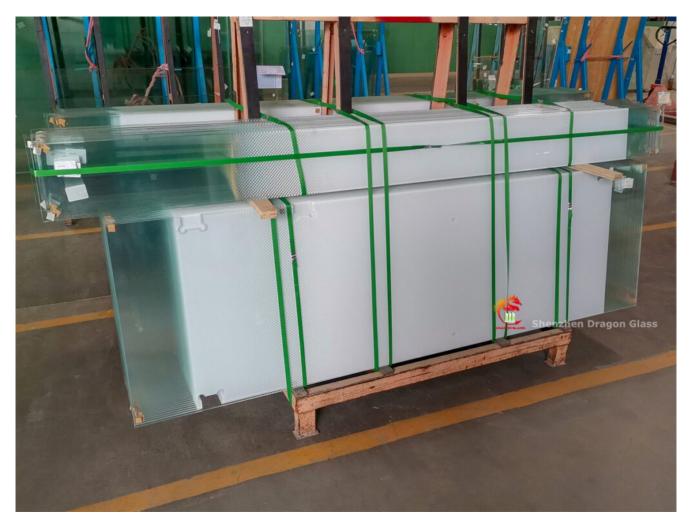

#### **Product details**

## Specifications

| <b>Product name:</b> frameless silk screen printing glass shower enclosure                                      |
|-----------------------------------------------------------------------------------------------------------------|
| <b>Glass thickness:</b> 10mm(3/8″ glass), 12mm(1/2″ glass)                                                      |
| <b>Type of glass:</b> tempered safety glass, laminated glass, silk screen printing glass, ceramic fritted glass |
| Glass color: clear glass, ultra clear glass, tinted glass                                                       |
| <b>Inorganic pigments color:</b> white, black, red, blue, green, etc.                                           |
| <b>Printing patterns:</b> dots, stars, stripes, flower, etc.                                                    |
| Glass edge treatment: polished and rounded                                                                      |
| Packing: sturdy wooden cases                                                                                    |
| Production time: 7 to 14 days                                                                                   |