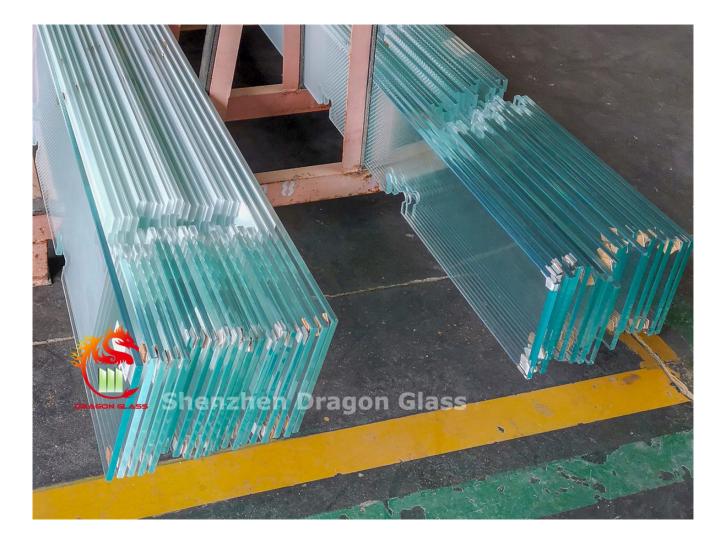

## Specifications

| <b>Product name:</b> frameless silk screen printing glass shower enclosure                                      |
|-----------------------------------------------------------------------------------------------------------------|
| <b>Glass thickness:</b> 10mm(3/8″ glass), 12mm(1/2″ glass)                                                      |
| <b>Type of glass:</b> tempered safety glass, laminated glass, silk screen printing glass, ceramic fritted glass |
| Glass color: clear glass, ultra clear glass, tinted glass                                                       |
| <b>Inorganic pigments color:</b> white, black, red, blue, green, etc.                                           |
| <b>Printing patterns:</b> dots, stars, stripes, flower, etc.                                                    |
| Glass edge treatment: polished and rounded                                                                      |
| Packing: sturdy wooden cases                                                                                    |
| Production time: 7 to 14 days                                                                                   |