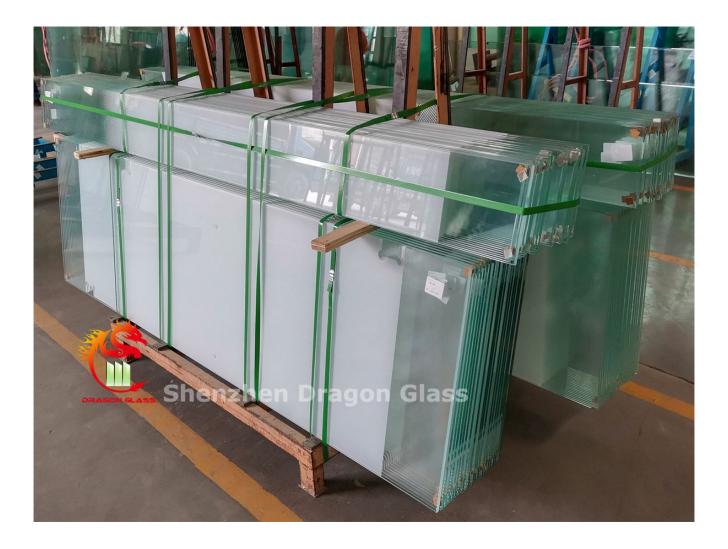

#### **Product details**

## Specifications

| <b>Product name:</b> frameless silk screen printing glass shower enclosure                                      |
|-----------------------------------------------------------------------------------------------------------------|
| <b>Glass thickness:</b> 10mm(3/8″ glass), 12mm(1/2″ glass)                                                      |
| <b>Type of glass:</b> tempered safety glass, laminated glass, silk screen printing glass, ceramic fritted glass |
| Glass color: clear glass, ultra clear glass, tinted glass                                                       |
| <b>Inorganic pigments color:</b> white, black, red, blue, green, etc.                                           |
| <b>Printing patterns:</b> dots, stars, stripes, flower, etc.                                                    |
| Glass edge treatment: polished and rounded                                                                      |
| Packing: sturdy wooden cases                                                                                    |
| Production time: 7 to 14 days                                                                                   |