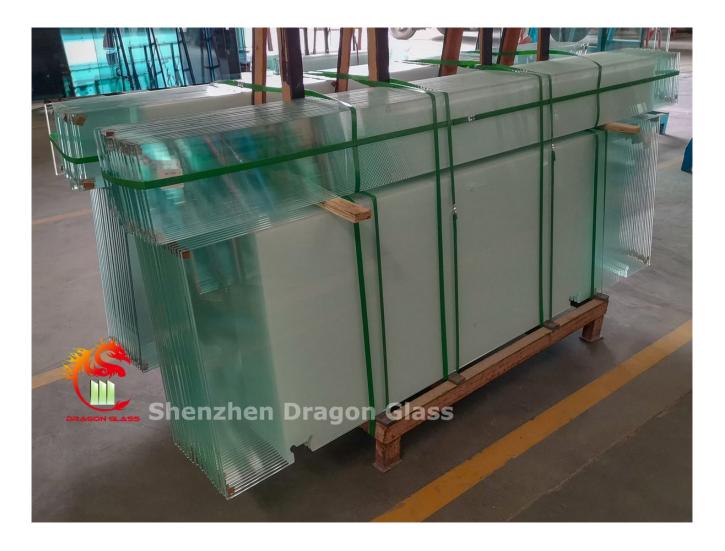

#### **Product details**

## Specifications

| <b>Product name:</b> frameless silk screen printing glass shower enclosure                                      |
|-----------------------------------------------------------------------------------------------------------------|
| <b>Glass thickness:</b> 10mm(3/8″ glass), 12mm(1/2″ glass)                                                      |
| <b>Type of glass:</b> tempered safety glass, laminated glass, silk screen printing glass, ceramic fritted glass |
| Glass color: clear glass, ultra clear glass, tinted glass                                                       |
| <b>Inorganic pigments color:</b> white, black, red, blue, green, etc.                                           |
| <b>Printing patterns:</b> dots, stars, stripes, flower, etc.                                                    |
| Glass edge treatment: polished and rounded                                                                      |
| Packing: sturdy wooden cases                                                                                    |
| Production time: 7 to 14 days                                                                                   |