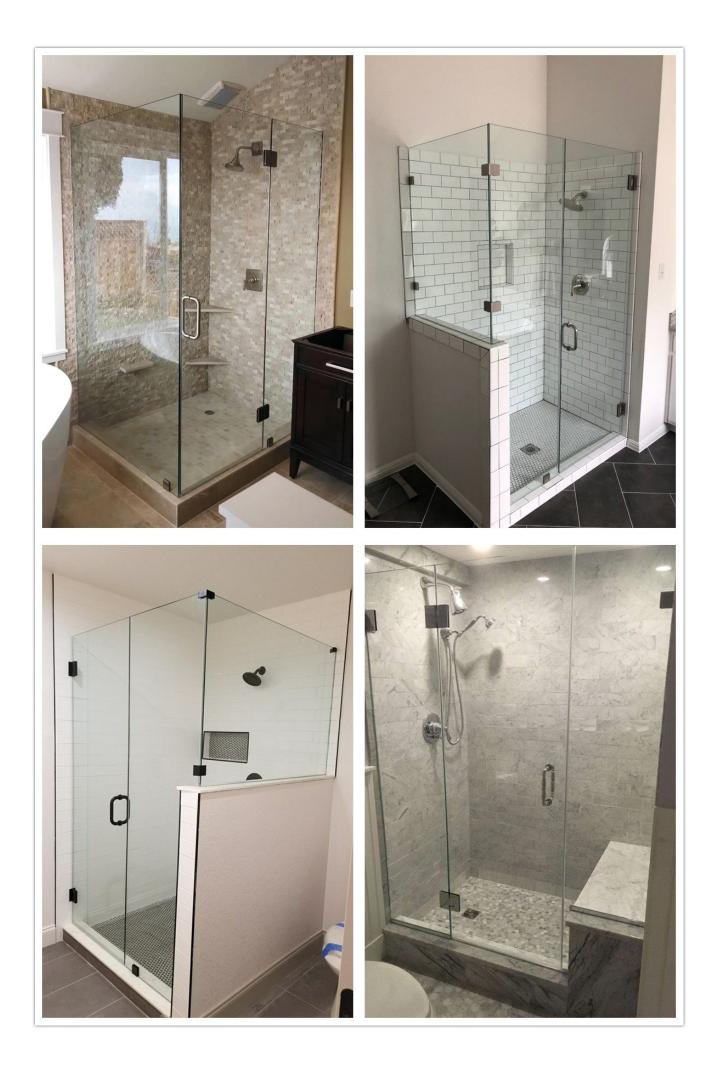

10mm ultra clear glass shower enclosure frameless hinged shower enclosure stylish silk screen printing glass shower doors

Glass shower enclosure and door are popular in new construction and bathroom renovations these years. Families and owners of hotels tend to use glass shower enclosures. Glass shower doors offer a variety of advantages and benefits, including increased space efficiency, easy cleaning and maintenance, modern aesthetic and durability.

# Benefits of silk screen printing glass shower enclosure

- Brighter, and more spacious: Frameless shower doors are more modern, and glass allows light passing through illuminating a bathroom and giving the appearance of larger, more expansive space.
- Easy cleaning & maintenance: Without frames, frameless glass shower door is very easy to clean. No need to worry about difficult cleaning. It is also unlikely get mouldy.
- Durability and safety: Toughened safety glass shower door is absolutely durable and long-lasting. This will be a good investment for your bathroom project.
- Stylish and modern aesthetics: Glass shower doors have been used in high-end hotels for years and will undoubtedly suit your project, giving your bathroom a sleek, modern aesthetic.
- Customized decorative effect: You can design your own pattern and print it on the glass surface.
- Adding some privacy: After the glass surface is fully covered with inorganic pigments, you will get a opaque area on the glass