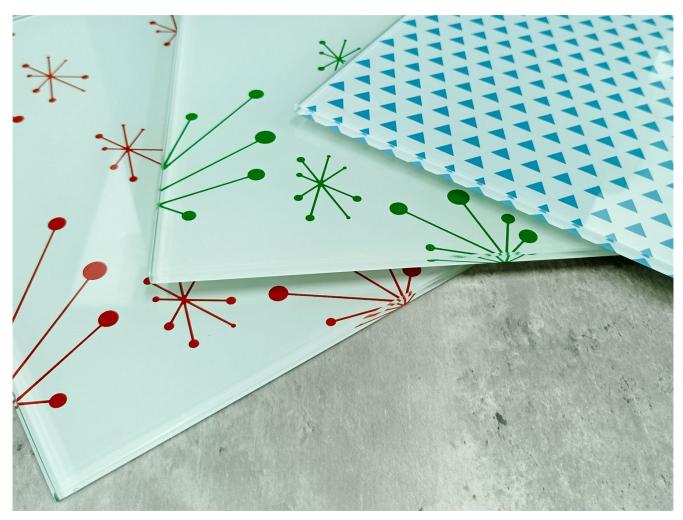

### What is silk screen printing glass?

Silk screen printing glass also called <u>ceramic fritted glass</u>, is a type of decorative glass. The patterns are made by printing a layer of ceramic ink on the glass surface through a screen mesh.

There are kinds of colors and patterns options available. So designers tend to use ceramic fritted glass to create innovative and eye-catching glass works.

# Benefits of silk screen printing glass shower enclosure

- Brighter, and more spacious: Frameless shower doors are more modern, and glass allows light passing through illuminating a bathroom and giving the appearance of larger, more expansive space.
- Easy cleaning & maintenance: Without frames, frameless glass shower door is very easy to clean. No need to worry about difficult cleaning. It is also unlikely get mouldy.
- Durability and safety: Toughened safety glass shower door is absolutely durable and long-lasting. This will be a good investment for your bathroom project.
- Stylish and modern aesthetics: Glass shower doors have been used in high-end hotels for years and will undoubtedly suit your project, giving your bathroom a sleek, modern aesthetic.
- Customized decorative effect: You can design your own pattern and print it on the glass surface.
- Adding some privacy: After the glass surface is fully covered with inorganic pigments, you will get a opaque area on the glass