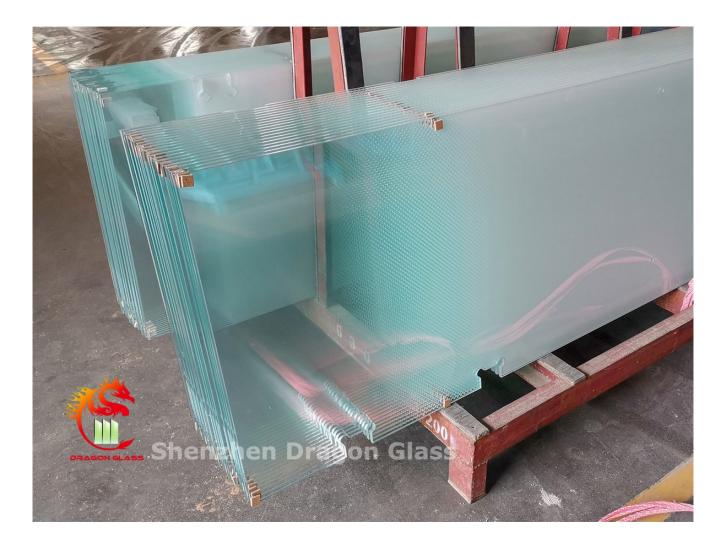

### What is silk screen printing glass?

Silk screen printing glass also called <u>ceramic fritted glass</u>, is a type of decorative glass. The patterns are made by printing a layer of ceramic ink on the glass surface through a screen mesh.

After that, the glass will be put into the tempering furnace. Under the high temperature of about 600[], the ceramic ink combines with the glass permanently. It is durable, scratchproof, with solar shading anti-glare effect. It has acid and moisture-resistant features and maintains its colors for decades.

## Specifications

| <b>Product name:</b> frameless silk screen printing glass shower enclosure                                      |
|-----------------------------------------------------------------------------------------------------------------|
| <b>Glass thickness:</b> 10mm(3/8″ glass), 12mm(1/2″ glass)                                                      |
| <b>Type of glass:</b> tempered safety glass, laminated glass, silk screen printing glass, ceramic fritted glass |
| Glass color: clear glass, ultra clear glass, tinted glass                                                       |
| <b>Inorganic pigments color:</b> white, black, red, blue, green, etc.                                           |
| <b>Printing patterns:</b> dots, stars, stripes, flower, etc.                                                    |
| Glass edge treatment: polished and rounded                                                                      |
| Packing: sturdy wooden cases                                                                                    |
| Production time: 7 to 14 days                                                                                   |