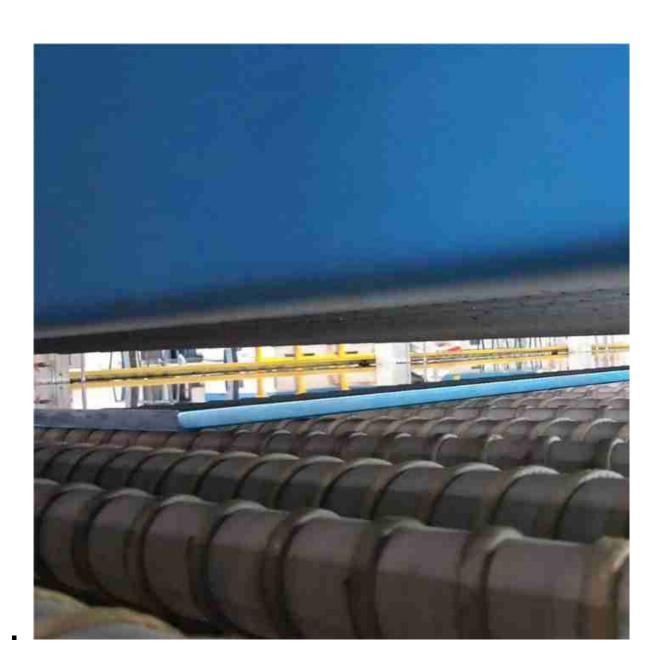

China reliable 10mm toughened glass office partitions suppliers, good glass office partitions price.











| Production name | 10mm toughened glass office partitions price                                            |
|-----------------|-----------------------------------------------------------------------------------------|
| Glass color     | clear, low iron, blue, green, grey, bronze,<br>etc                                      |
| Glass thickness | 10mm, other thickness such as 8mm or 12mm is optional.                                  |
| Glass sizes     | max 3000*6000mm, adjustable.                                                            |
| Glass types     | frosted, acid etched, sandblasting, ceramic frit, digital printing, carved, fluted, etc |
| Further process | laminated glass, insulated glass, etc                                                   |
| Unique features | Sa