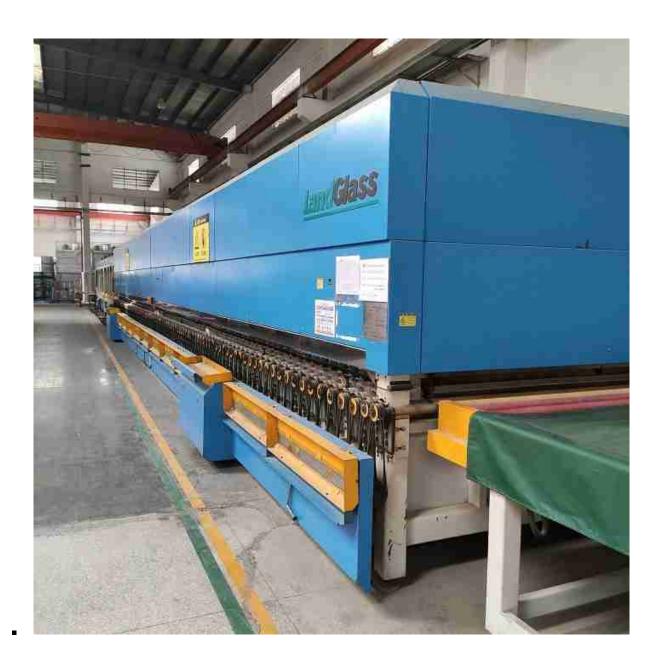

China reliable 10mm toughened glass office partitions suppliers, good glass office partitions price.











| Production name | 10mm toughened glass office partitions price                                            |
|-----------------|-----------------------------------------------------------------------------------------|
| Glass color     | clear, low iron, blue, green, grey, bronze,<br>etc                                      |
| Glass thickness | 10mm, other thickness such as 8mm or 12mm is optional.                                  |
| Glass sizes     | max 3000*6000mm, adjustable.                                                            |
| Glass types     | frosted, acid etched, sandblasting, ceramic frit, digital printing, carved, fluted, etc |
| Further process | laminated glass, insulated glass, etc                                                   |
| Unique features | Safe &