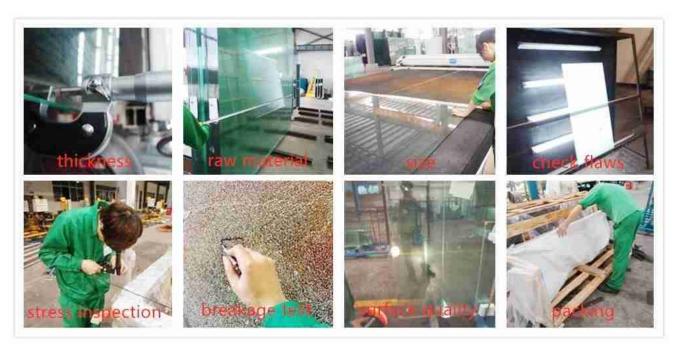

## Quality control:

Quality control for glass toughening, carefully inspection every details