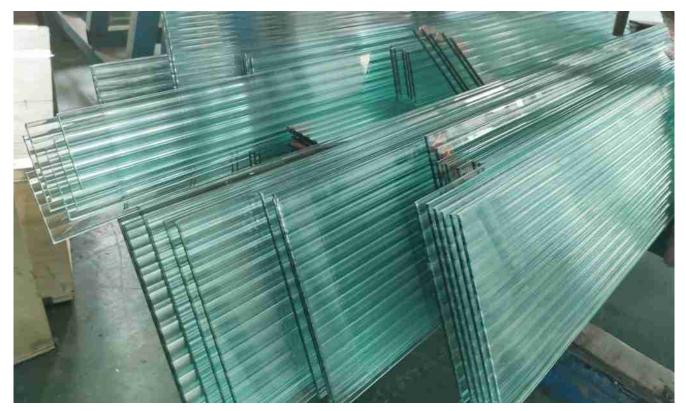

We using carving or etching methods produced by glass engraving machines produce 10mm fluted glass Firstly design the patterns as your need in CAD drawing and input them into the computer, later transform the patterns into CNC engraving glass machines. The engraving machines will carve the glass and polish the lines to form the exactly designed patterns. In this way, all you have to do is to provide your requirement for the drawings.

### Specifications

- Production name: 10mm fluted glass handrail for stairs
- Glass color: clear, ultra-clear, grey, bronze, blue,

green, multiple tinted glass colors is available.

- Variety of glass types: 10mm tempered fluted glass handrail, 5+5mm laminated fluted glass handrail, 10mm insulated fluted glass handrail, 5+5mm frosted laminated fluted glass handrail, ect
- Shape: flat or curved, according to customer's requirement
- Max size: according to client's request. We can help optimize the size to cut down the cost as well
- Lead time: 15~25days after order confirmed
- **MOQ:** 50SQM
- Quality Standard: Subject to IS09001, Subject to ASTM 1048, Subject to CE, Subject to AS