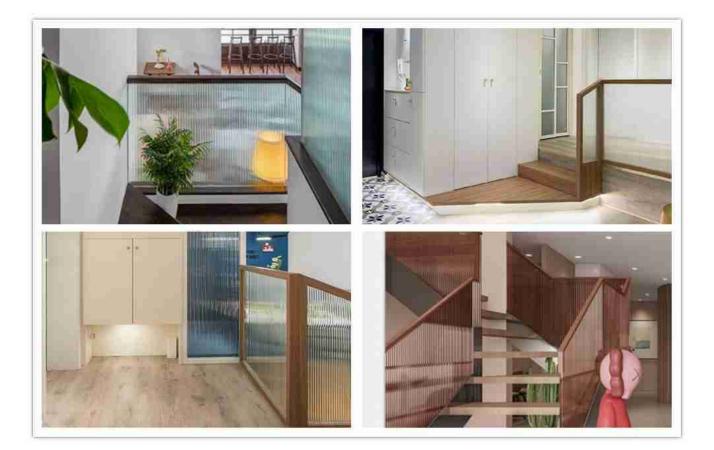

## Gorgeous 10mm fluted glass handrail for stairs

Here, we are seeing more and more customers looking to purchase bespoke fluted glass handrails for stairs, which is hardly a surprise due to their beautiful and contemporary nature! It means that your stairway will have an increased elegance from every angle, allowing your home to have the look of a modern glass staircase.

Fluted glass is identifiable by its vertical grooves. It's also known as textured glass, privacy glass, or ribbed glass. Is highly popular among architects and interior designers looking to add texture to space whilst diffusing light and adding an element of privacy. This allows light to pour into your home whilst giving an effective illusion that you have more space in your home than you actually do. Fluted glass handrails for stairs can add a contemporary touch to any home, style, and age, one of the main reasons why they are a fixture in so many modern homes of today!

# What is a 10mm fluted glass handrail for stairs?

Our fluted glass handrails staircase panels are made with the most high-quality 10mm fluted glass around, to ensuring that not only will your glass balustrade look stunning, but can be backed up with substance! This glass will ensure that you have a safe and strong modern glass staircase installed in your home.

#### The vertical stripes will stretch the visual sense

fluted glass handrail is used in the home with such unique pattern characteristics, which can instantly stretch and expand the visual sense of the entire space, making the home larger and the vision stretched.

#### Does not affect daylighting

The characteristics of fluted glass make it not affect the lighting, with a little fuzzy feeling, like a distant

landscape painting, which makes people feel hazy and a little distant, with a sense of vagueness and high quality.

#### Coexistence of transparency and privacy

The surface of fluted glass retains the original transparency, and the use of embossing creates a frosted feeling, provides an opaque finish which is perfect for those wishing to bring more light into space without the use of fully transparent glass in their glass handrail

#### Create surprises for one-sided space

In a minimalist space with monotone or black and white as the main color, in order to make the glass handrail more fashionable and design sense. Through the glass handrails, the vertical texture in the plane is increased, so that the original plan space has a subtle interest.