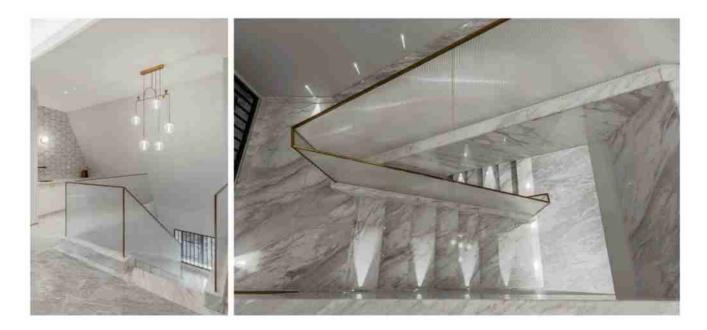

## Gorgeous 10mm fluted glass handrail for stairs

Here, we are seeing more and more customers looking to purchase bespoke fluted glass handrails for stairs, which is hardly a surprise due to their beautiful and contemporary nature! It means that your stairway will have an increased elegance from every angle, allowing your home to have the look of a modern glass staircase.

# What is a 10mm fluted glass handrail for stairs?

Our fluted glass handrails staircase panels are made with the most high-quality 10mm fluted glass around, to ensuring that not only will your glass balustrade look stunning, but can be backed up with substance! This glass will ensure that you have a safe and strong modern glass staircase installed in your home.