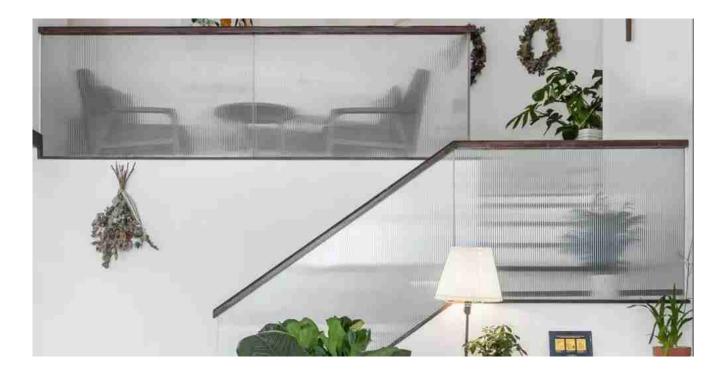

#### The vertical stripes will stretch the visual sense

fluted glass handrail is used in the home with such unique pattern characteristics, which can instantly stretch and expand the visual sense of the entire space, making the home larger and the vision stretched.

#### Create surprises for one-sided space

In a minimalist space with monotone or black and white as the main color, in order to make the glass handrail more fashionable and design sense. Through the glass handrails, the vertical texture in the plane is increased, so that the original plan space has a subtle interest.