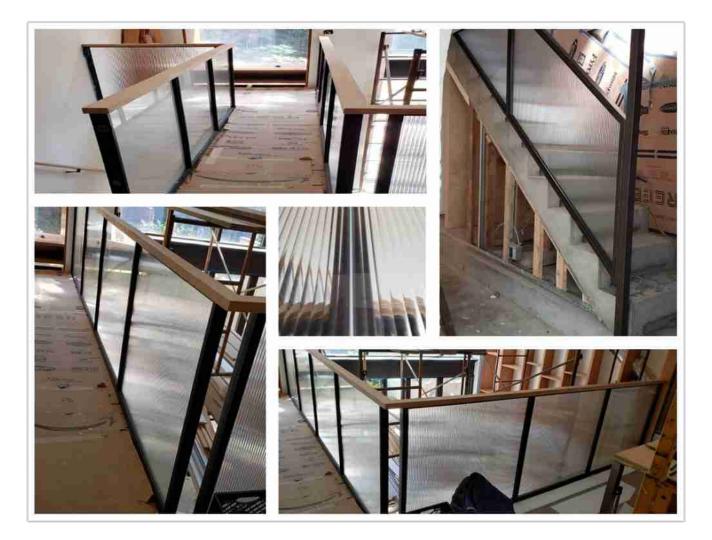

he plane is increased, so that the original plan space has a subtle interest.



### Specifications

- Production name: 10mm fluted glass handrail for stairs
- Glass color: clear, ultra-clear, grey, bronze, blue,

green, multiple tinted glass colors is available.

- Variety of glass types: 10mm tempered fluted glass handrail, 5+5mm laminated fluted glass handrail, 10mm insulated fluted glass handrail, 5+5mm frosted laminated fluted glass handrail, ect
- Shape: flat or curved, according to customer's requirement
- Max size: according to client's request. We can help optimize the size to cut down the cost as well
- Lead time: 15~25days after order confirmed
- **MOQ:** 50SQM
- Quality Standard: Subject to IS09001, Subject to ASTM 1048, Subject to CE, Subject to AS



### **Product details**



## Packing and delivery



sturdy plywood boxes to ensure safety during long-distance
transportation

<u>Shenzhen Dragon Glass</u> is always pleased to provide assistance and technical support and to answer your questions promptly. To find out more about our fluted glass handrail systems, please <u>contact us</u>.