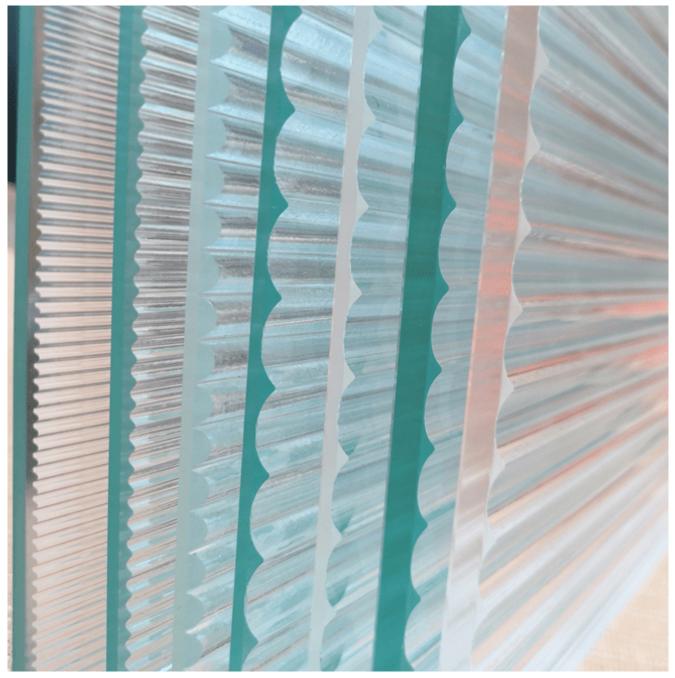

Fluted glass is identifiable by its vertical grooves. It's also known as textured glass, privacy glass, or ribbed glass. Is highly popular among architects and interior designers looking to add texture to space whilst diffusing light and adding an element of privacy. This allows light to pour into your home whilst giving an effective illusion that you have more space in your home than you actually do. Fluted glass handrails for stairs can add a contemporary touch to any home, style, and age, one of the main reasons why they are a fixture in so many modern homes of today!

fluted glass also called textured glass, privacy glass, or ribbed glass

#### Coexistence of transparency and privacy

The surface of fluted glass retains the original transparency, and the use of embossing creates a frosted feeling, provides an opaque finish which is perfect for those wishing to bring more light into space without the use of fully transparent glass in their glass handrail