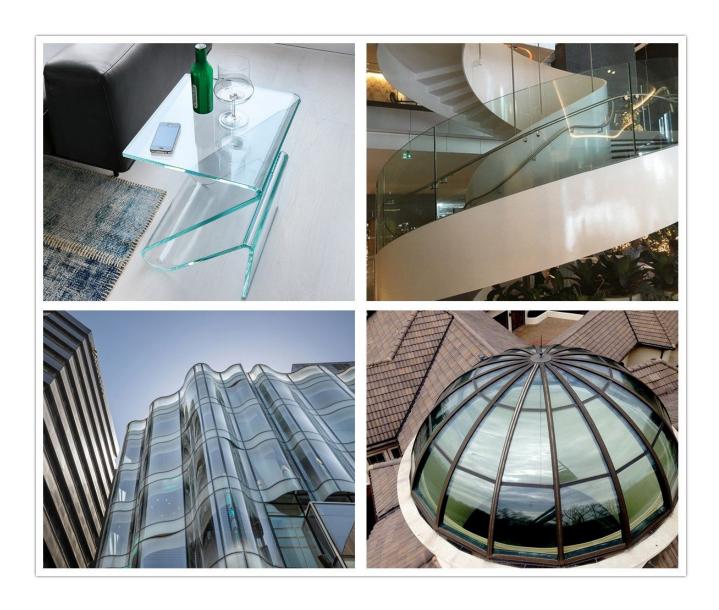

U-shaped glass, irregular and customized shapes available

Minimum size: 500\*500mm

Maximum size: 2400\*600mm

Related products: bent laminated glass railings, bent insulated glass facade, bent fritted glass curtain wall, etc.

# **Applications**

**Packing** 

<u>Shenzhen Dragon Glass</u> is a leading architectural glass supplier in China, if you are interested in our curved glass, please contact us for more details.