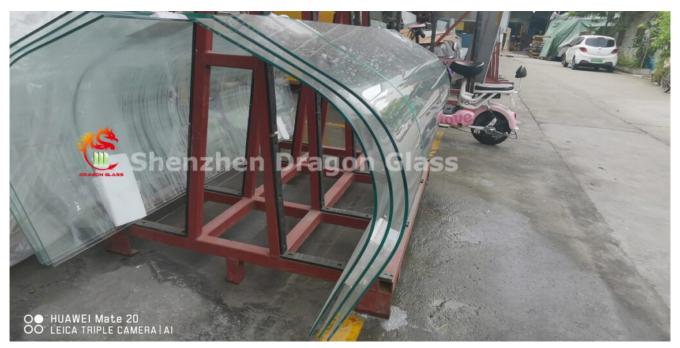

# CE certified quality bent glass customized 10mm hot bending glass manufacturer from China



When creating buildings, some architects might be constrained by the building materials they work with. Fortunately, with the glass industry development, glass facades, and particularly bent glass, It is easier to bend glass, offering tighter radius, larger widths, and bigger overall sizes.

#### What is bent glass?

Hot bending glass is a type of curved glass, with wide ranges of radius and a variety of shapes and designs, including bends up to 90 degrees and compound bends. Bent glass is produced in a hot bending furnace instead of a tempering furnace.



V-shaped bent glass

### How to bend glass

- 1. Design a curved mold first to match the required glass dimensions.
- 2. A piece of glass is laid over or inside a curved mold, heated to around 1100°F (600°C).
- **3.** At high temperatures, the glass softens and then is shaped under the force of gravity.
- 4. After gradually cooling, the production is completed.

Unlike tempered glass heat treatment, the whole production process of hot bending does not add strength to the glass. So most of the use of bending

glass in architectural applications requires the laminated process to meet safety standards. Click <a href="https://example.com/here">here</a> to get more info on bent glass.









1. The flat glass is placed on the mould

2. The glass is heated up to around 1100°F (600°C)

3. The