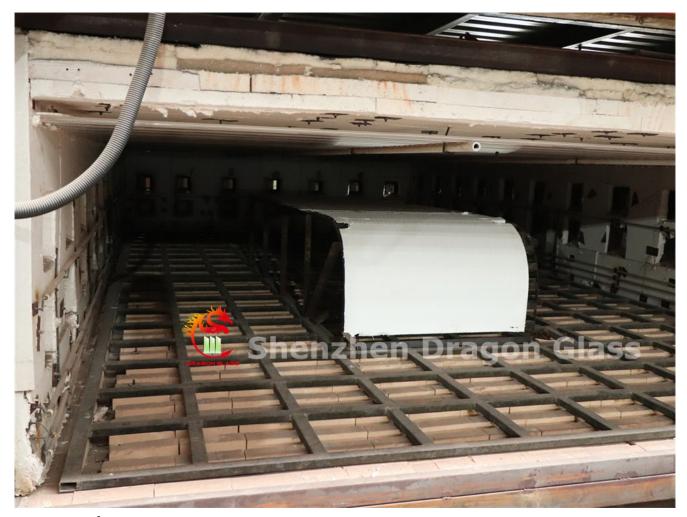

# **Production equipment**

hot bending furnace

### How to bend glass

- 1. Design a curved mold first to match the required glass dimensions.
- 2. A piece of glass is laid over or inside a curved mold, heated to around 1100°F (600°C).
- **3.** At high temperatures, the glass softens and then is shaped under the force of gravity.
- 4. After gradually cooling, the production is completed.