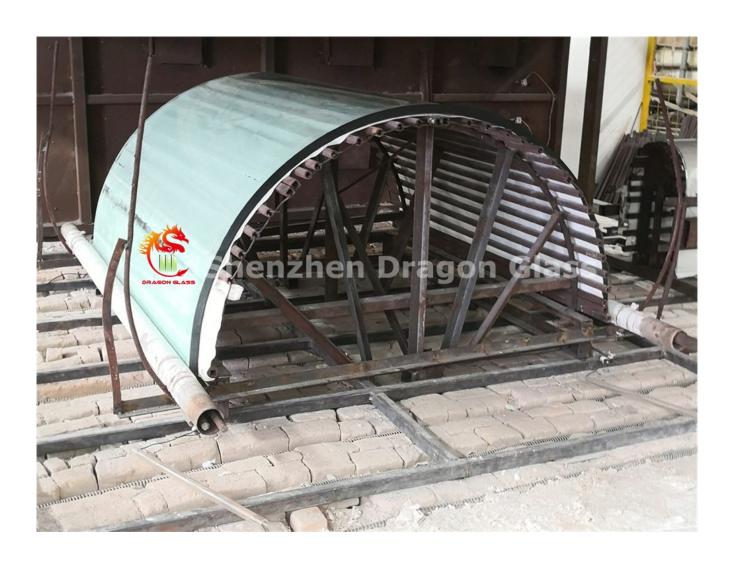

### How to bend glass

- 1. Design a curved mold first to match the required glass dimensions.
- 2. A piece of glass is laid over or inside a curved mold, heated to around 1100°F (600°C).
- **3.** At high temperatures, the glass softens and then is shaped under the force of gravity.
- 4. After gradually cooling, the production is completed.

1. The flat glass is placed on the mould

2. The glass is heated up to around 1100°F (600°C)

3. The glass sinks by gravity and takes the shape of the mould

4. The curved glass slowly cools down