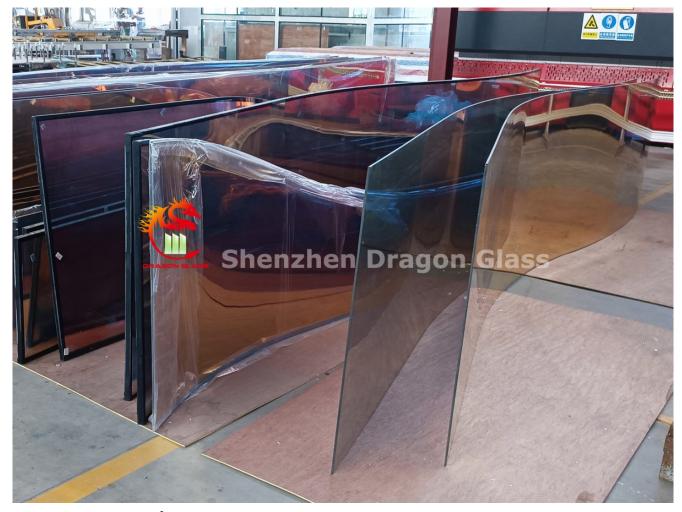

V-shaped bent glass

# **Specifications**

Glass thickness: 5mm, 6mm, 8mm, 10mm, 12mm, 5+5mm, 6+6mm,

8+8mm, 10+10mm, etc.

Glass color: clear glass, extra clear glass (low iron glass),

tinted glass, etc.

Glass shape: V-shaped glass, S-shaped glass, J-shaped glass,

U-shaped glass, irregular and customized shapes available

Minimum size: 500\*500mm

Maximum size: 2400\*600mm

Related products: bent laminated glass railings, bent insulated glass facade, bent fritted glass curtain wall, etc.

### **Product details**

J-shaped curved glass

double curved insulated glass