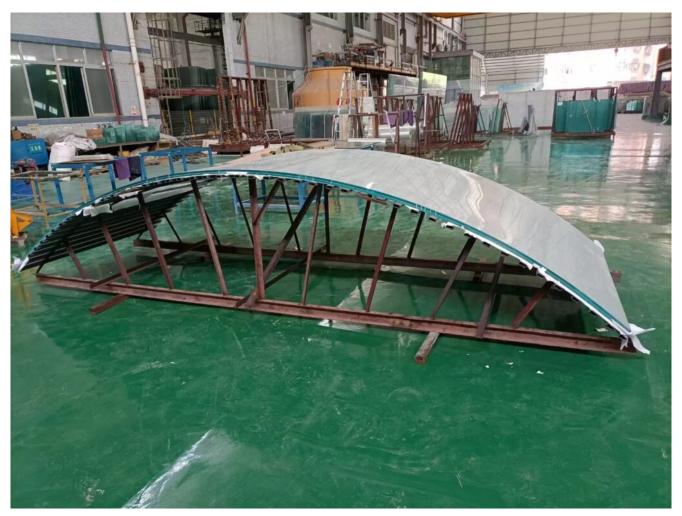

# CE certified quality bent glass customized 10mm hot bending glass manufacturer from China



When creating buildings, some architects might be constrained by the building materials they work with. Fortunately, with the glass industry development, glass facades, and particularly bent glass, It is easier to bend glass, offering tighter radius, larger widths, and bigger overall sizes.

#### What is bent glass?

Hot bending glass is a type of curved glass, with wide ranges of radius and a variety of shapes and designs, including bends up to 90 degrees and compound bends. Bent glass is produced in a hot bending furnace instead of a tempering furnace.



V-shaped bent glass

### How to bend glass

- 1. Design a curved mold first to match the required glass dimensions.
- 2. A piece of glass is laid over or inside a curved mold, heated to around 1100°F (600°C).
- **3.** At high temperat