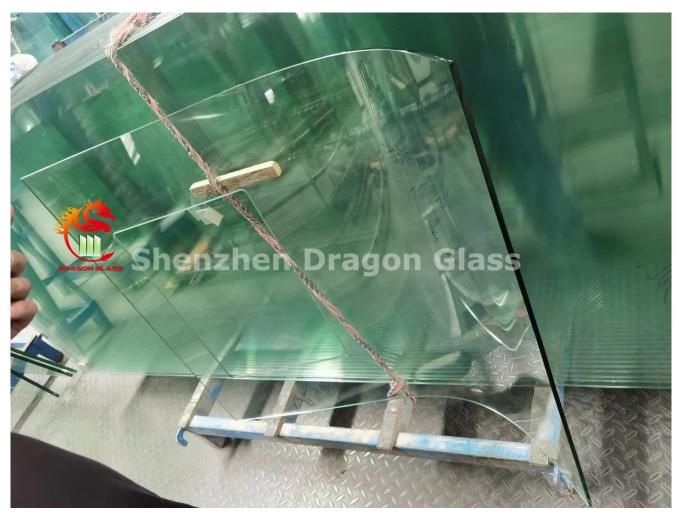

V-shaped bent glass

# **Specifications**

Glass thickness: 5mm, 6mm, 8mm, 10mm, 12mm, 5+5mm, 6+6mm,

8+8mm, 10+10mm, etc.

Glass color: clear glass, extra clear glass (low iron glass),

tinted glass, etc.

Glass shape: V-shaped glass, S-shaped glass, J-shaped glass,