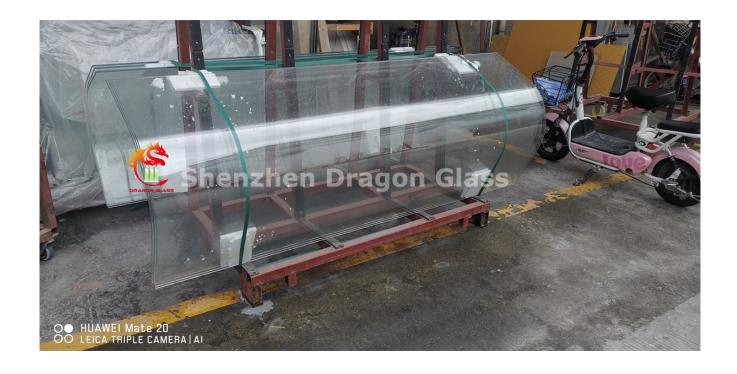

### **Product details**

J-shaped curved glass

double curved insulated glass

U-shaped glass, irregular and customized shapes available

Minimum size: 500\*500mm

Maximum size: 2400\*600mm

Related products: bent laminated glass railings, bent insulated glass facade, bent fritted glass curtain wall, etc.