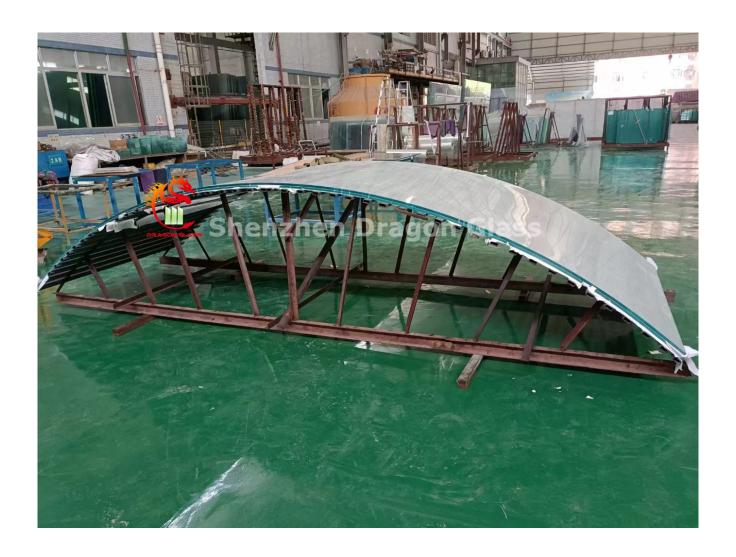

### **Product details**

J-shaped curved glass

double curved insulated glass

U-shaped glass, irregular and customized shapes available

Minimum size: 500\*500mm

Maximum size: 2400\*600mm

Related products: bent laminated glass railings, bent insulated glass facade, bent fritted glass curtain wall, etc.