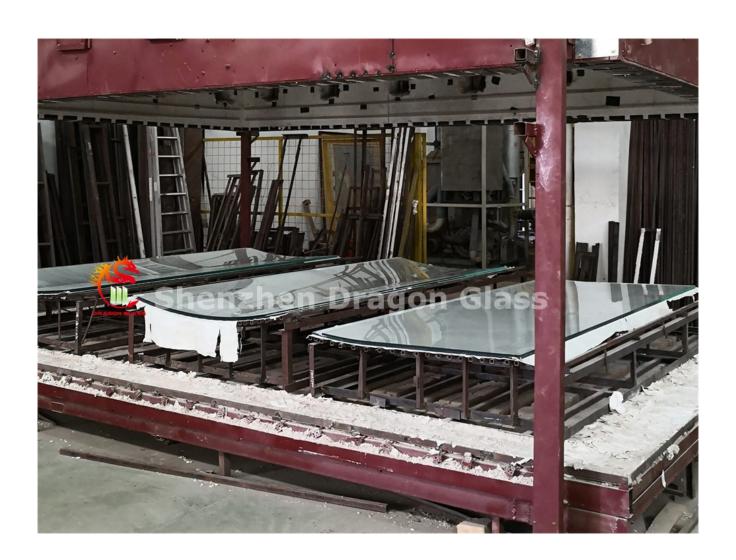

# **Production equipment**

hot bending furnace

### How to bend glass

- 1. Design a curved mold first to match the required glass dimensions.
- 2. A piece of glass is laid over or inside a curved mold, heated to around 1100°F (600°C).
- **3.** At high temperatures, the glass softens and then is shaped under the force of gravity.
- 4. After gradually cooling, the production is completed.

1. The flat glass is placed on the mould

2. The glass is heated up to around 1100°F (600°C)

3. The glass sinks by gravity and takes the shape of the mould

4. The curved glass slowly cools down